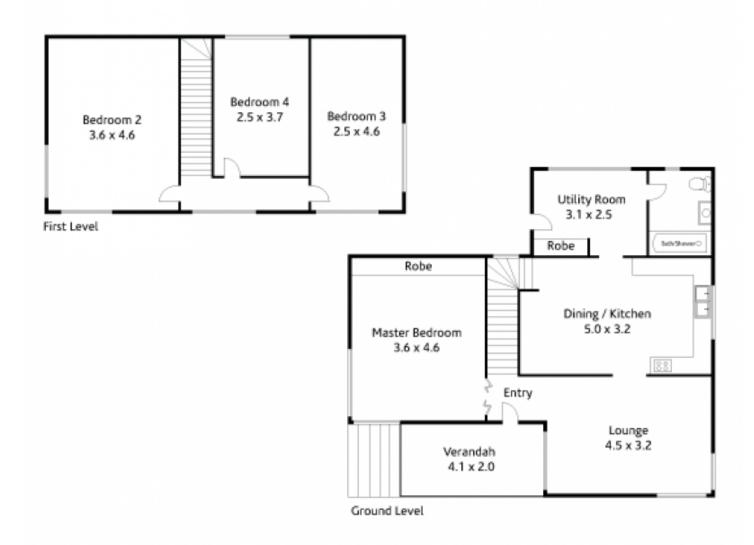

a rock solid opportunity to make your mark with a modern revamp on this 2 storey family home set on a sprawling approx 1100sqm.

The bungalow style home sits on a handcrafted stone base in a slightly elevated north facing position beyond lush level lawn framed with rose bushes and vibrant camellias.

Enter via the generous sandstone paved patio, then left into the spacious master bedroom featuring wall to wall mirrored built-ins, and views to the front garden. The living area to the right provides reverse cycle air conditioning, more green outlooks and sliding door access to the front patio.

For full version visit the website

## 4 🕒 1 🔓 2 🖨

Type: House

**View**: https://www.mcdonaghrealestate.com.au/sale/ns w/north-shore-upper/hornsby/residential/house/7

473535



## mcdonagh blake





Site Plan