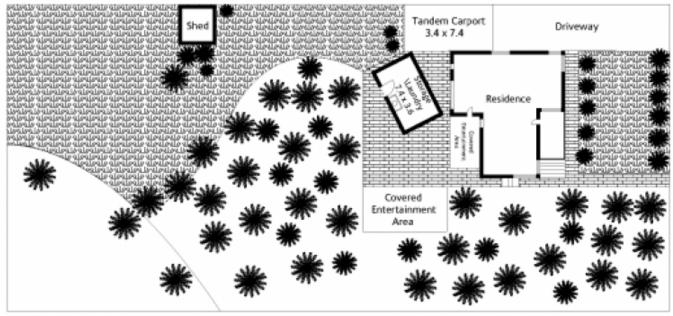

rock solid opportunity to make your mark with a modern revamp on this 2 storey family home set on a sprawling approx 1100sqm.

The bungalow style home sits on a handcrafted stone base in a slightly elevated north facing position beyond lush level lawn framed with rose bushes and vibrant camellias.

Enter via the generous sandstone paved patio, then left into the spacious master bedroom featuring wall to wall mirrored built-ins, and views to the front garden. The living area to the right provides reverse cycle air conditioning, more green outlooks and sliding door access to the front patio.

For full version visit the website

## 4 🕒 1 🔓 2 🖨

Type: House

**View**: https://www.mcdonaghrealestate.com.au/sale/ns w/north-shore-upper/hornsby/residential/house/7

473535



## mcdonagh blake





Site Plan