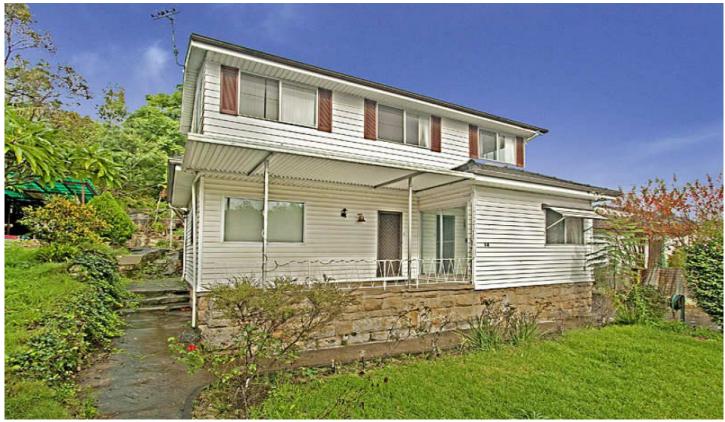

## 14 King Road HORNSBY NSW

A wealth of remarkable sandstone features provides a rock solid opportunity to make your mark with a modern revamp on this 2 storey family home set on a sprawling approx 1100sqm.

The bungalow style home sits on a handcrafted stone base in a slightly elevated north facing position beyond lush level lawn framed with rose bushes and vibrant camellias.

Enter via the generous sandstone paved patio, then left into the spacious master bedroom featuring wall to wall mirrored built-ins, and views to the front garden. The living area to the right provides reverse cycle air conditioning, more green outlooks and sliding door access to the front patio.