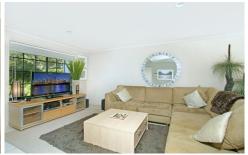

Enter the home via the landscaped front garden or through the double remote controlled garage. Inside, large multi paned windows imbue the home with loads of natural light. Open plan living flows into the stainless gas kitchen with thick black granite bench tops, or out to the fully paved, spacious and private north facing courtyard which wraps around the side of the home.