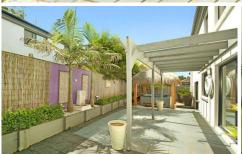

Enter the home via the landscaped front garden or through the double remote controlled garage. Inside, large multi paned windows imbue the home with loads of natural light. Open plan living flows into the stainless gas kitchen with thick black granite bench tops, or out to the fully paved, spacious and private north facing courtyard which wraps around the side of the home.

Meticulous framing by hibiscus, camellias, palms, hedging

For full version visit the website