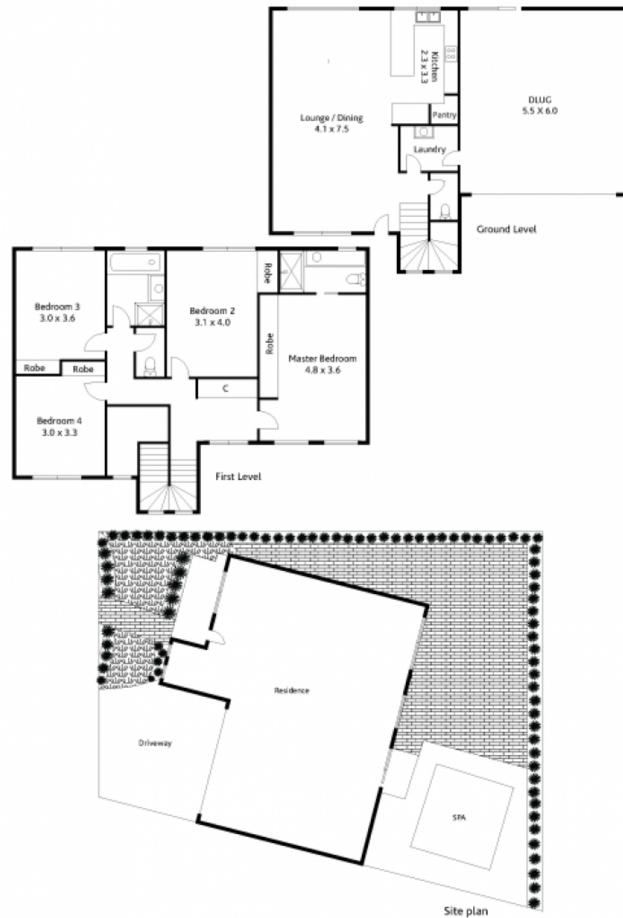

## 3 Gum Tree Way THORNLEIGH NSW

Neutral tones, sleek modern finishes and generous proportions define this extremely upmarket 4 bedroom 2 bathroom townhouse - superbly positioned at the end of a quiet cul de sac in the popular, beautifully maintained Wild Ash Grove Estate.

Enter the home via the landscaped front garden or through the double remote controlled garage. Inside, large multi paned windows imbue the home with loads of natural light. Open plan living flows into the stainless gas kitchen with thick black granite bench tops, or out to the fully paved, spacious and private north facing courtyard which wraps around the side of the home.

Meticulous framing by hibiscus, camellias, palms, hedging

For full version visit the website