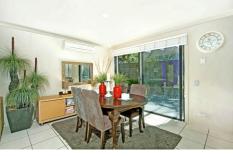

Enter the home via the landscaped front garden or through the double remote controlled garage. Inside, large multi paned windows imbue the home with loads of natural light. Open plan living flows into the stainless gas kitchen with thick black granite bench tops, or out to the fully paved, spacious and private north facing courtyard which wraps around the side of the home.