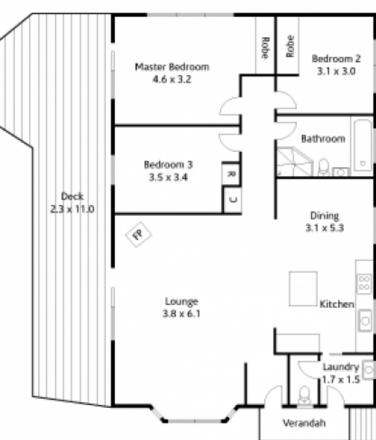

## **5 Pinera Close HORNSBY NSW**

Immersed in a magical natural world between beautiful rainforest garden and Florence Cotton Reserve, this totally private 3 bedroom 1 bathroom home feels worlds away from urbanity just minutes from amenities.

## mcdonagh blake

5 Pinera Close Hornsby

Council Rates: \$273.90pq approx. Water Rates: \$160.59pq approx. Land Size: 751sqm approx. McDanagh Blake has taken every effort to ensure the information in this brochure is accurate to the best of our knowledge, however, it is a promotional circument only for use as a galox, and no detail should be relied upon. NcDonagh Blake accepts no liability for how the information is used.