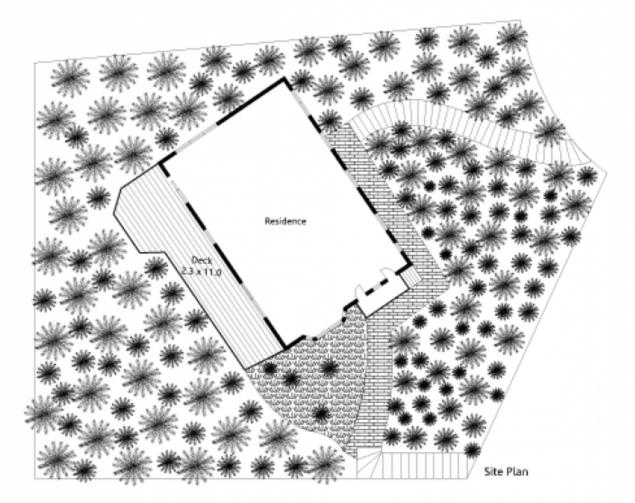

## **5 Pinera Close HORNSBY NSW**

Immersed in a magical natural world between beautiful rainforest garden and Florence Cotton Reserve, this totally private 3 bedroom 1 bathroom home feels worlds away from urbanity just minutes from amenities.

## mcdonagh blake

5 Pinera Close Hornsby

Council Rates: \$273.90pq approx. Water Rates: \$160.59pq approx. Land Size: 751sqm approx. McDanagh Blake has taken every effort to ensure the information in this brochure is accurate to the best of our knowledge, however, it is a promotional circument only for use as a galox, and no detail should be relied upon. NcDonagh Blake accepts no liability for how the information is used.