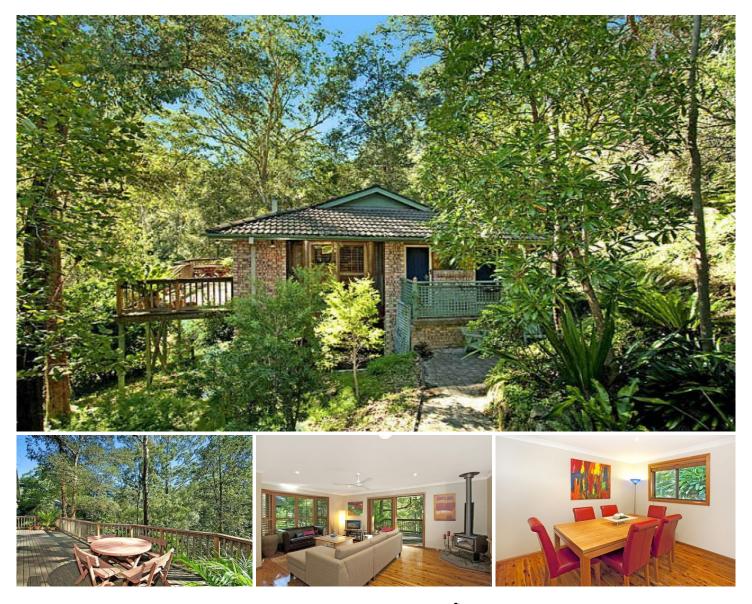

## **5 Pinera Close HORNSBY NSW**

Immersed in a magical natural world between beautiful rainforest garden and Florence Cotton Reserve, this totally private 3 bedroom 1 bathroom home feels worlds away from urbanity just minutes from amenities.

Positioned at the end of a tranquil pathway in a 'natural' pocket, next to a peaceful cul de sac, the well presented home welcomes you inside with polished timber floors, cedar blinds, modern down lights, and combustion fireplace.

Open plan living features bay windows with plantation style shutters, and glass sliding door access to the wide north facing deck. The open plan, sky lit kitchen boasts CaesarStone bench tops and stainless steel appliances,