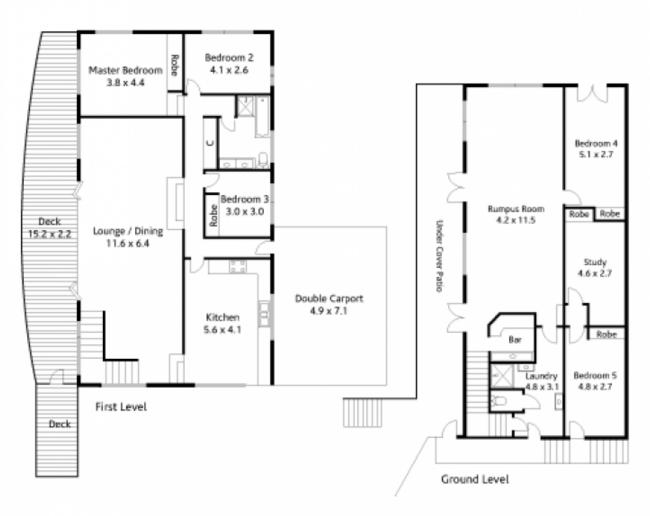

## 12 Pike Road HORNSBY HEIGHTS NSW

Beautiful character features imbue this elevated 5 bedroom 2 bathroom home with an infectious sense of warmth. Facing northeast, the approx 904.4 sqm property commands breathtaking views to the Berowra Valley escarpment. The 5th bedroom could serve as a reception area to the adjacent study, or a private guest/ teen entrance or in-law accommodation, as it has direct access from the driveway.

Early morning sunlight filters bushland gums and bathes the home in a warm glow. High ceilings, exposed beams, multi-paned windows, French doors, and elegant timber detail are evocative of a welcoming farmhouse. Split upper level living divides the kitchen and bedrooms from the sensational living space. Left off the hallway entrance, the