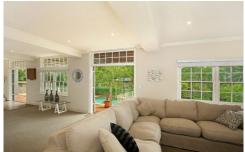

Early morning sunlight filters bushland gums and bathes the home in a warm glow. High ceilings, exposed beams, multi-paned windows, French doors, and elegant timber detail are evocative of a welcoming farmhouse. Split upper level living divides the kitchen and bedrooms from the sensational living space. Left off the hallway entrance, the