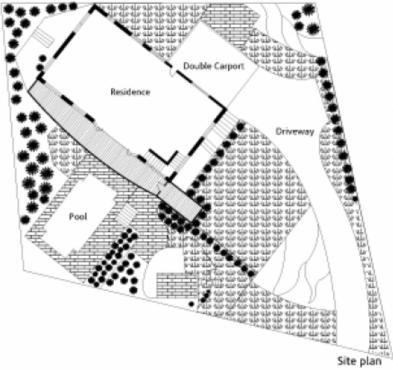

## 12 Pike Road HORNSBY HEIGHTS NSW

Beautiful character features imbue this elevated 5 bedroom 2 bathroom home with an infectious sense of warmth. Facing northeast, the approx 904.4 sqm property commands breathtaking views to the Berowra Valley escarpment. The 5th bedroom could serve as a reception area to the adjacent study, or a private guest/ teen entrance or in-law accommodation, as it has direct access from the driveway.