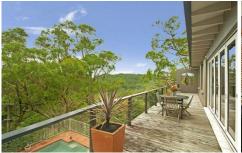

## 12 Pike Road HORNSBY HEIGHTS NSW

Beautiful character features imbue this elevated 5 bedroom 2 bathroom home with an infectious sense of warmth. Facing northeast, the approx 904.4 sqm property commands breathtaking views to the Berowra Valley escarpment. The 5th bedroom could serve as a reception area to the adjacent study, or a private guest/ teen entrance or in-law accommodation, as it has direct access from the driveway.

Early morning sunlight filters bushland gums and bathes the home in a warm glow. High ceilings, exposed beams, multi-paned windows, French doors, and elegant timber detail are evocative of a welcoming farmhouse. Split upper level living divides the kitchen and bedrooms from the sensational living space. Left off the hallway entrance, the