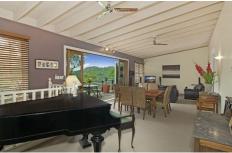

Early morning sunlight filters bushland gums and bathes the home in a warm glow. High ceilings, exposed beams, multi-paned windows, French doors, and elegant timber detail are evocative of a welcoming farmhouse. Split upper level living divides the kitchen and bedrooms from the sensational living space. Left off the hallway entrance, the