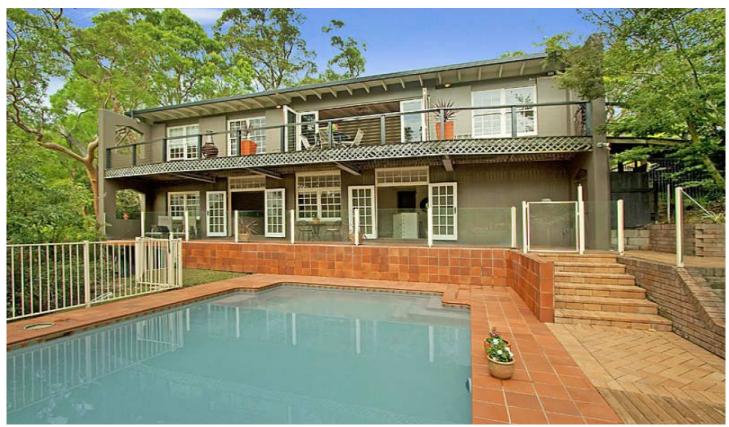

## 12 Pike Road HORNSBY HEIGHTS NSW

Beautiful character features imbue this elevated 5 bedroom 2 bathroom home with an infectious sense of warmth. Facing northeast, the approx 904.4 sqm property commands breathtaking views to the Berowra Valley escarpment. The 5th bedroom could serve as a reception area to the adjacent study, or a private guest/ teen entrance or in-law accommodation, as it has direct access from the driveway.

Early morning sunlight filters bushland gums and bathes the home in a warm glow. High ceilings, exposed beams, multi-paned windows, French doors, and elegant timber detail are evocative of a welcoming farmhouse. Split upper level living divides the kitchen and bedrooms from the sensational living space. Left off the hallway entrance, the