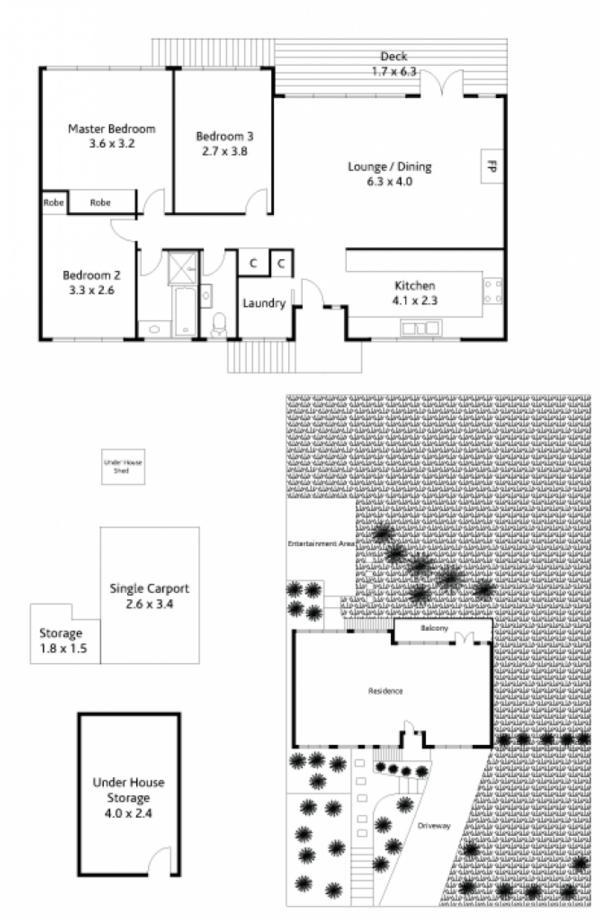

t through broad glass windows that frame private, elevated leafy outlooks from every vantage point.

Nestled between a striking front garden feature and hushed National Park bushland, a tranquil sense of seclusion and anonymity pervades the approx 790 sqm property positioned just moments to shops and transport.

New landscaping showcases a rustic blend of tiered sandstone, bush rock and driftwood alongside native shrubs, vibrant strelitzia, and grassed lawn as a stunning prelude to the home recently refreshed with external paint and interior enhancements.

## For full version visit the website

## 3 🎮 1 🚔 1 🚘

Type : House

View : https://www.mcdonaghrealestate.com.au/sale/ns w/hawkesbury/berowra-heights/residential/house/ 7473519

https://www.mcdonaghrealestate.com.au

## mcdonagh blake



Site Plan