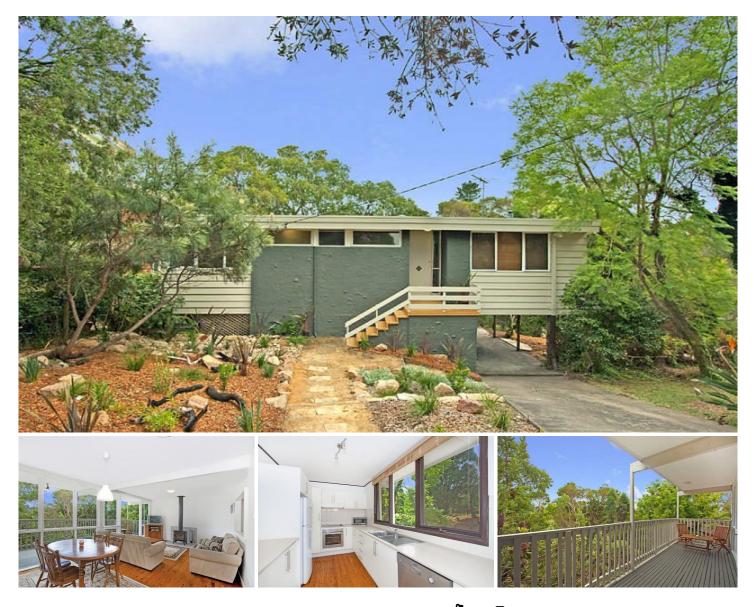

## 65 Alan Road BEROWRA HEIGHTS NSW

This beautifully presented cottage offers timeless charm with timber floors, and northern sunlight through broad glass windows that frame private, elevated leafy outlooks from every vantage point.

Nestled between a striking front garden feature and hushed National Park bushland, a tranquil sense of seclusion and anonymity pervades the approx 790 sqm property positioned just moments to shops and transport.

New landscaping showcases a rustic blend of tiered sandstone, bush rock and driftwood alongside native shrubs, vibrant strelitzia, and grassed lawn as a stunning prelude to the home recently refreshed with external paint and interior enhancements.