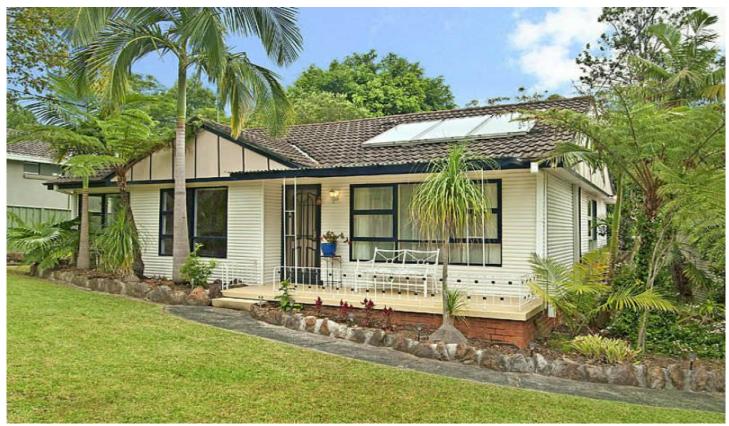

## 7 Clinton Close BEROWRA HEIGHTS NSW

Come home to resort style living every day in this beautifully presented 3 bedroom 1 bathroom family home which sits amid approx 942 sqm, with lush grassy lawn bordered by bush rock wall, and an array of established palms, ferns and cycads reminiscent of a tropical rainforest.

Northern sunlight spills into the air conditioned living room which enjoys beautiful views to the front garden and leads through glass sliding doors to the light filled eat-in kitchen and out to the sensational rear garden.