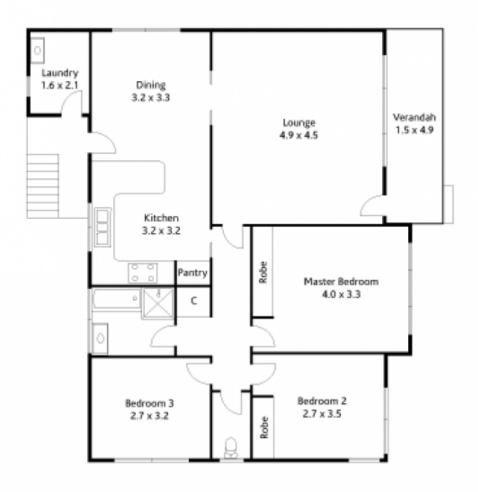

## 7 Clinton Close BEROWRA HEIGHTS NSW

Come home to resort style living every day in this beautifully presented 3 bedroom 1 bathroom family home which sits amid approx 942 sqm, with lush grassy lawn bordered by bush rock wall, and an array of established palms, ferns and cycads reminiscent of a tropical rainforest.

Northern sunlight spills into the air conditioned living room which enjoys beautiful views to the front garden and leads through glass sliding doors to the light filled eat-in kitchen and out to the sensational rear garden.

A hallway leads from the living room to the bathroom and separate WC, and the three bright bedrooms. The master and the second bedrooms both feature built-ins and enjoy beautiful northerly views over the front garden.