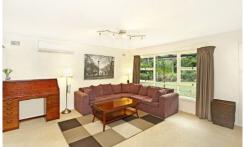

Northern sunlight spills into the air conditioned living room which enjoys beautiful views to the front garden and leads through glass sliding doors to the light filled eat-in kitchen and out to the sensational rear garden.