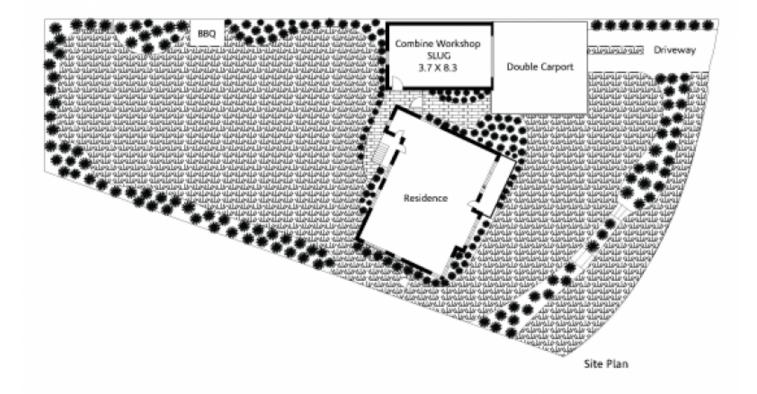

## 7 Clinton Close BEROWRA HEIGHTS NSW

Come home to resort style living every day in this beautifully presented 3 bedroom 1 bathroom family home which sits amid approx 942 sqm, with lush grassy lawn bordered by bush rock wall, and an array of established palms, ferns and cycads reminiscent of a tropical rainforest.