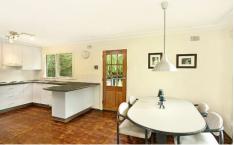

Northern sunlight spills into the air conditioned living room which enjoys beautiful views to the front garden and leads through glass sliding doors to the light filled eat-in kitchen and out to the sensational rear garden.