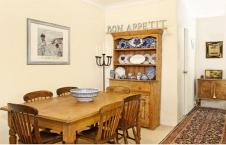

Upon entry, the inviting rear northerly courtyard forms the perfect backdrop to the cosy lounge and dining area, and the revamped kitchen boasts a new tiled splashback with mosaic detail, alongside live cooktop and Bosch dishwasher. A full sized laundry is located adjacent to the kitchen.