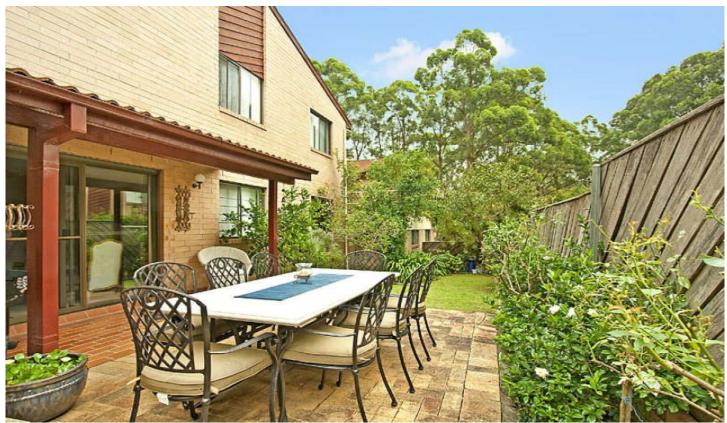

## 4/158 Culloden Road MARSFIELD NSW

Nestled quietly at the rear of the leafy 'Mirrabooka' complex, this delightfully comfortable 3 bedroom 2 bathroom, single level home has no common perimeter walls and feels more like a private villa.

Upon entry, the inviting rear northerly courtyard forms the perfect backdrop to the cosy lounge and dining area, and the revamped kitchen boasts a new tiled splashback with mosaic detail, alongside live cooktop and Bosch dishwasher. A full sized laundry is located adjacent to the kitchen.