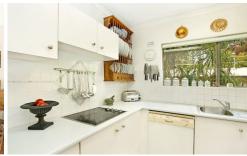

Upon entry, the inviting rear northerly courtyard forms the perfect backdrop to the cosy lounge and dining area, and the revamped kitchen boasts a new tiled splashback with mosaic detail, alongside live cooktop and Bosch dishwasher. A full sized laundry is located adjacent to the kitchen.