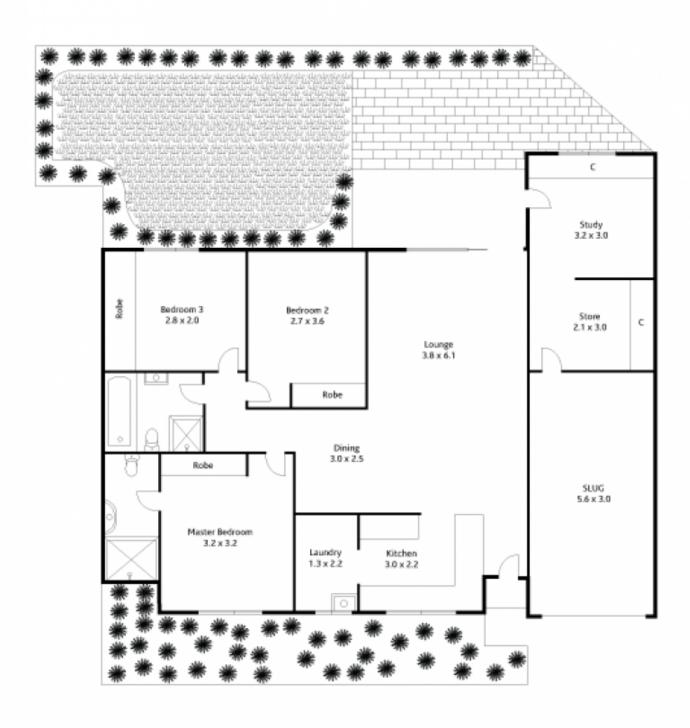

## 4/158 Culloden Road MARSFIELD NSW

Nestled quietly at the rear of the leafy 'Mirrabooka' complex, this delightfully comfortable 3 bedroom 2 bathroom, single level home has no common perimeter walls and feels more like a private villa.

Upon entry, the inviting rear northerly courtyard forms the perfect backdrop to the cosy lounge and dining area, and the revamped kitchen boasts a new tiled splashback with mosaic detail, alongside live cooktop and Bosch dishwasher. A full sized laundry is located adjacent to the kitchen.

All three bedrooms enjoy plenty of natural light through large windows. The master features an ensuite, mirrored built in robe, and a wonderfully private green outlook to the 3 🚐 2 🖺 1 🗬

Type: Townhouse