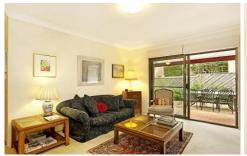

Upon entry, the inviting rear northerly courtyard forms the perfect backdrop to the cosy lounge and dining area, and the revamped kitchen boasts a new tiled splashback with mosaic detail, alongside live cooktop and Bosch dishwasher. A full sized laundry is located adjacent to the kitchen.