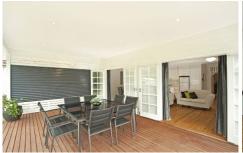

## **5 Excelsior Road MOUNT COLAH NSW**

A captivating Federation style cottage with a modern twist, 'Merrivale' stands pretty as a picture amid sprawling approx 917 sqm of lovely level lawn. Fully renovated with meticulous attention to detail, classic features are cleverly nuanced with contemporary touches in this gorgeous 3 bedroom 1 bathroom home. An ornamental street lantern poised next to a lovely front garden of crepe myrtle and crab apple introduce the home entrance with external coach lamps, decorative timber fretwork, and leadlight front door. Inside, black antique' switches illuminate elegant vintage lights, which gracefully hang from high ornate ceilings. The welcoming entranceway leads to the bedrooms and main bathroom on either side, where French doors from the master and second bedrooms flow out to the front verandah, and the third bedroom overlooks the