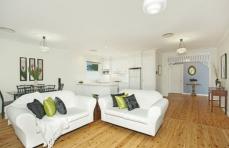

## **5 Excelsior Road MOUNT COLAH NSW**

A captivating Federation style cottage with a modern twist, 'Merrivale' stands pretty as a picture amid sprawling approx 917 sqm of lovely level lawn. Fully renovated with meticulous attention to detail, classic features are cleverly nuanced with contemporary touches in this gorgeous 3 bedroom 1 bathroom home. An ornamental street lantern poised next to a lovely front garden of crepe myrtle and crab apple introduce the home entrance with external coach lamps, decorative timber fretwork, and leadlight front door. Inside, black antique' switches illuminate elegant vintage lights, which gracefully hang from high ornate ceilings. The welcoming entranceway leads to the bedrooms and main bathroom on either side, where French doors from the master and second bedrooms flow out to the front verandah, and the third bedroom overlooks the