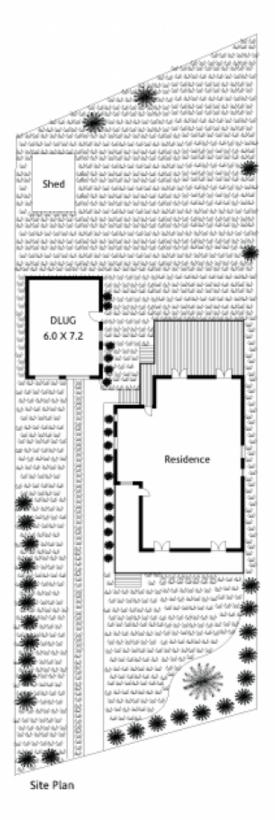

## **5 Excelsior Road MOUNT COLAH NSW**

A captivating Federation style cottage with a modern twist, 'Merrivale' stands pretty as a picture amid sprawling approx 917 sqm of lovely level lawn. Fully renovated with meticulous attention to detail, classic features are cleverly nuanced with contemporary touches in this gorgeous 3 bedroom 1 bathroom home. An ornamental street lantern poised next to a lovely front garden of crepe myrtle and crab apple introduce the home entrance with external coach lamps, decorative timber fretwork, and leadlight front door. Inside, black antique' switches illuminate elegant vintage lights, which gracefully hang from high ornate ceilings. The welcoming entranceway leads to the bedrooms and main bathroom on either side, where French doors from the master and second bedrooms flow out to the front verandah, and the third bedroom overlooks the