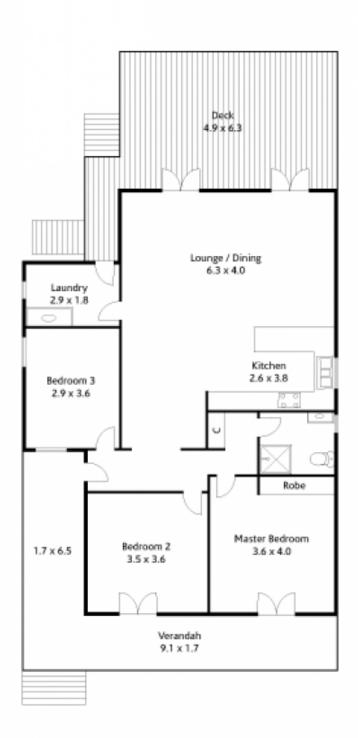

## **5 Excelsior Road MOUNT COLAH NSW**

A captivating Federation style cottage with a modern twist, 'Merrivale' stands pretty as a picture amid sprawling approx 917 sqm of lovely level lawn. Fully renovated with meticulous attention to detail, classic features are cleverly nuanced with contemporary touches in this gorgeous 3 bedroom 1 bathroom home. An ornamental street lantern poised next to a lovely front garden of crepe myrtle and crab apple introduce the home entrance with external coach lamps, decorative timber fretwork, and leadlight front door. Inside, black antique' switches illuminate elegant vintage lights, which gracefully hang from high ornate ceilings. The welcoming entranceway leads to the bedrooms and main bathroom on either side, where French doors from the master and second bedrooms flow out to the front verandah, and the third bedroom overlooks the