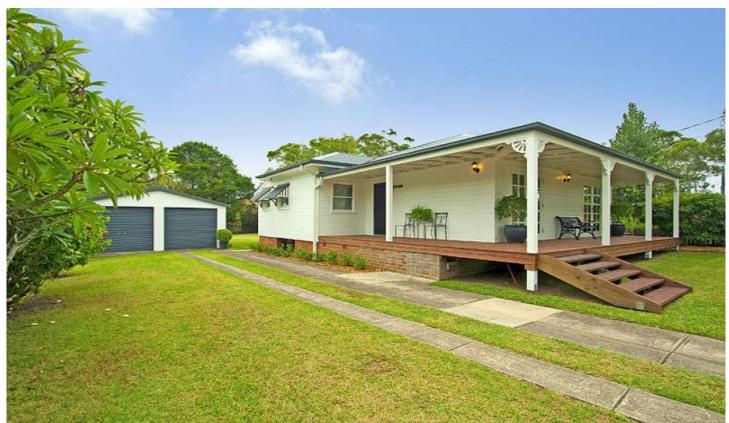

## **5 Excelsior Road MOUNT COLAH NSW**

A captivating Federation style cottage with a modern twist, 'Merrivale' stands pretty as a picture amid sprawling approx 917 sqm of lovely level lawn. Fully renovated with meticulous attention to detail, classic features are cleverly nuanced with contemporary touches in this gorgeous 3 bedroom 1 bathroom home. An ornamental street lantern poised next to a lovely front garden of crepe myrtle and crab apple introduce the home entrance with external coach lamps, decorative timber fretwork, and leadlight front door. Inside, black antique' switches illuminate elegant vintage lights, which gracefully hang from high ornate ceilings. The welcoming entranceway leads to the bedrooms and main bathroom on either side, where French doors from the master and second bedrooms flow out to the front verandah, and the third bedroom overlooks the