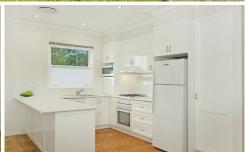

## **5 Excelsior Road MOUNT COLAH NSW**

A captivating Federation style cottage with a modern twist, 'Merrivale' stands pretty as a picture amid sprawling approx 917 sqm of lovely level lawn. Fully renovated with meticulous attention to detail, classic features are cleverly nuanced with contemporary touches in this gorgeous 3 bedroom 1 bathroom home. An ornamental street lantern poised next to a lovely front garden of crepe myrtle and crab apple introduce the home entrance with external coach lamps, decorative timber fretwork, and leadlight front door. Inside, black antique' switches illuminate elegant vintage lights, which gracefully hang from high ornate ceilings. The welcoming entranceway leads to the bedrooms and main bathroom on either side, where French doors from the master and second bedrooms flow out to the front verandah, and the third bedroom overlooks the