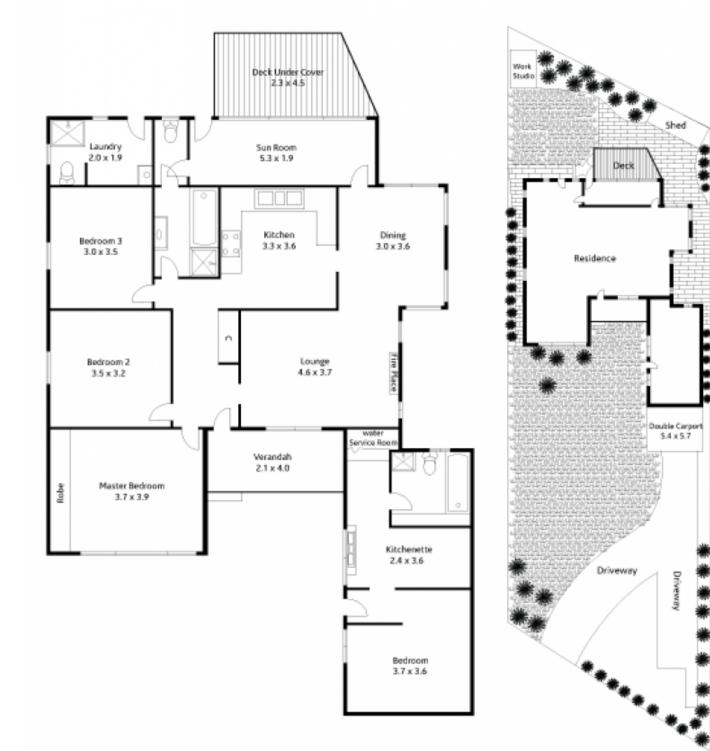

rised by detailed high ceilings, timber floors and sash windows, the home invites you into a wide entrance hallway which opens into the living area on the right, and leads to the spacious bedrooms on the left. The master, with built-ins, enjoys beautiful green views to the front garden through large windows. The 2nd features a ceiling fan, and the 3rd is adjacent to the bright, sky-lit main bathroom. A living area with cosy log fireplace leads to the dining room and spacious sky-lit kitchen where a substantial servery frames tranquil views across the

## For full version visit the website

## 4 🎮 3 🛱 2 🛱

Type : House

View : https://www.mcdonaghrealestate.com.au/sale/ns w/north-shore-upper/mount-colah/residential/hou se/7473513

https://www.mcdonaghrealestate.com.au

## mcdonagh blake





Site Plan