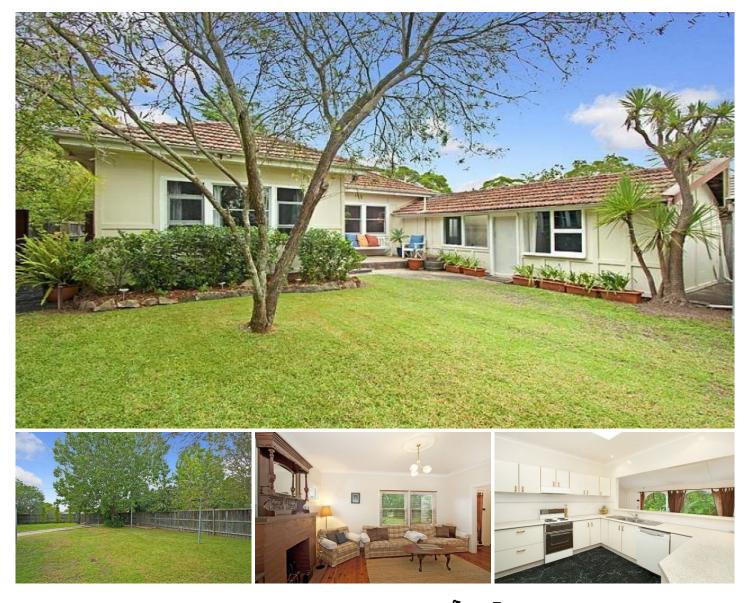

## 581 Pacific Highway MOUNT COLAH NSW

An expansive level front lawn preludes this charming 3 bedroom 2 bathroom cottage and self-contained granny flat which sit well back on a fully fenced approx 734 sqm block, in quiet privacy.

Characterised by detailed high ceilings, timber floors and sash windows, the home invites you into a wide entrance hallway which opens into the living area on the right, and leads to the spacious bedrooms on the left. The master, with built-ins, enjoys beautiful green views to the front garden through large windows. The 2nd features a ceiling fan, and the 3rd is adjacent to the bright, sky-lit main bathroom. A living area with cosy log fireplace leads to the dining room and spacious sky-lit kitchen where a substantial servery frames tranquil views across the