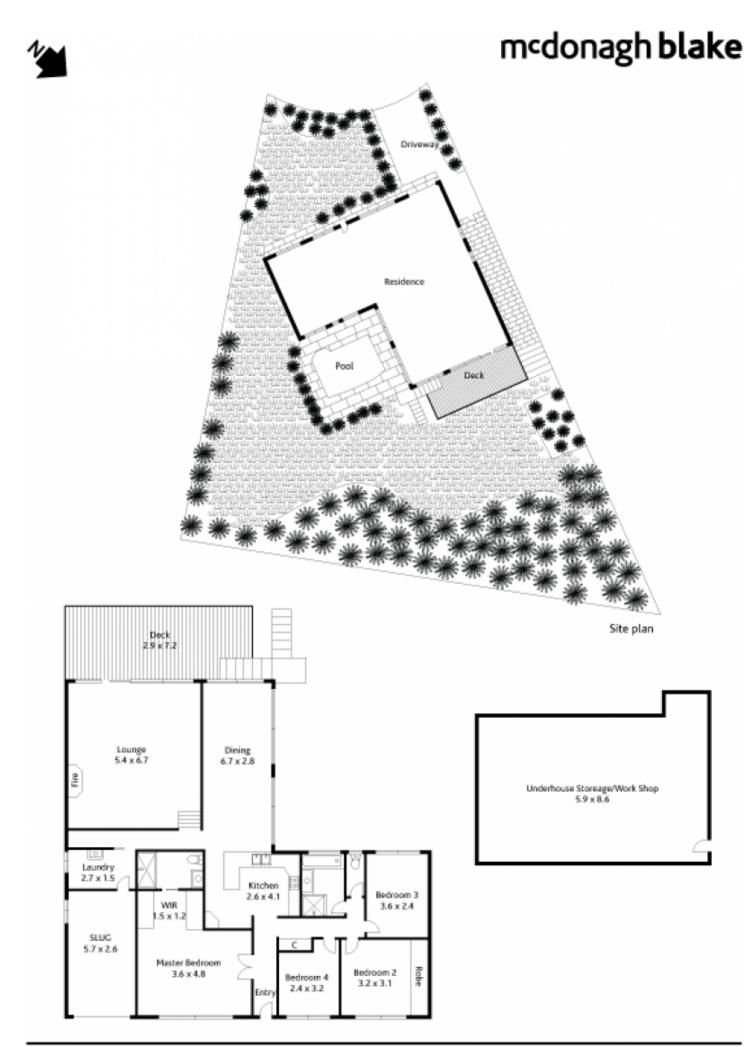

## 4 🎮 2 🚔 1 🛱

Type : House

View : https://www.mcdonaghrealestate.com.au/sale/ns w/north-shore-upper/hornsby-heights/residential/ house/7473505

6 Marine Crescent Hornsby Heights

Council Rates: \$305.00pg approx. Water Rates: \$160.00pg approx. Land Size: 796.69sgm approx. McDianagh Blake has taken every effort to ensure the information in this brochure is accurate to the leads of our knewledge, hereaver, it is a premotional clocument only for use as a galox, and no detail should be relied upon. NcDonagh Blake accepts no itability for how the information is used.