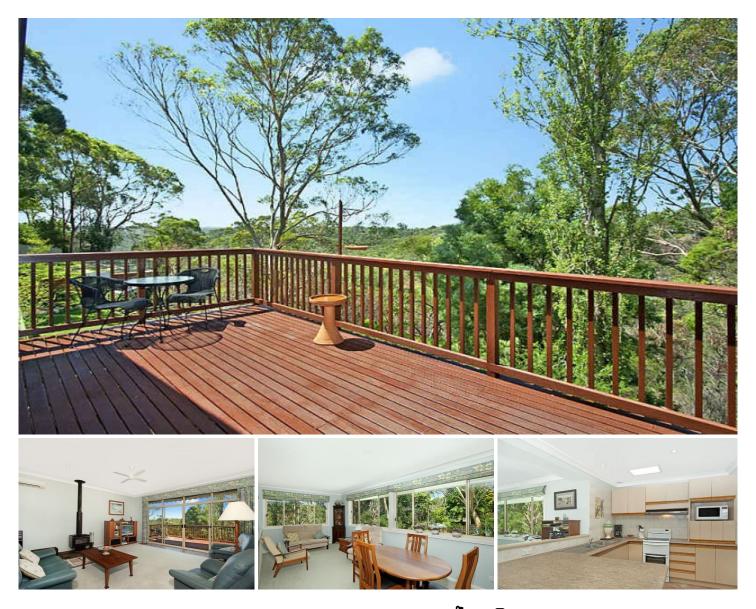

## 6 Marine Crescent HORNSBY HEIGHTS NSW

Escape to your own private sanctuary with spectacular bush valley views and a kaleidoscope of native bird life. Beyond its unpretentious facade, generous light filled living spaces and a vast green vista form an idyllic centrepiece and a relaxed lifestyle in this 4 bedroom 2 bathroom home. A picturesque front yard invites you inside - walk straight through to the sky lit kitchen and find yourself instantly captivated by sweeping bush views across the Berowra Valley Reserve. The kitchen opens into the dining area and a huge sunken living space surrounded by generous windows which captivate the breathtaking outlook and bring in loads of light.

The open living, dining and kitchen spaces form a grand, tranquil haven equipped with halogen down lights, reverse