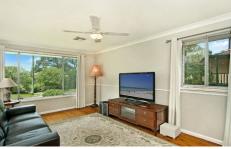

The sprawling 740sqm approx block with a grand entrance occupies the high side of the road, giving the home an enviable elevated position overlooking the large front lawn area and vast green horizon.

Enter the home via a patio style porch, and once inside, veer left to a sun drenched lounge that overlooks the beautiful green lawn - or head down the hallway to the recently upgraded bathroom, complete with spa bath, and the 3 bedrooms, each with mirrored built-ins and ceiling fans.