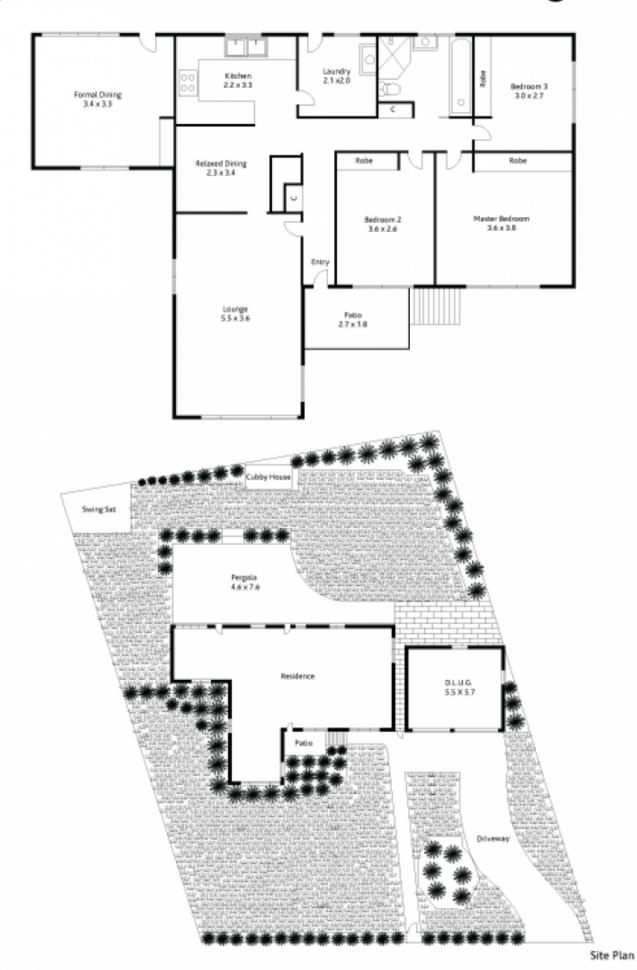

## 23 Warruga Crescent BEROWRA HEIGHTS NSW

This entertainer's paradise seamlessly combines interior comfort with outdoor versatility in a safe, convenient, peaceful street setting complete with white picket fence.

The sprawling 740sqm approx block with a grand entrance occupies the high side of the road, giving the home an enviable elevated position overlooking the large front lawn area and vast green horizon.

Enter the home via a patio style porch, and once inside, veer left to a sun drenched lounge that overlooks the beautiful green lawn - or head down the hallway to the recently upgraded bathroom, complete with spa bath, and the 3 bedrooms, each with mirrored built-ins and ceiling fans.