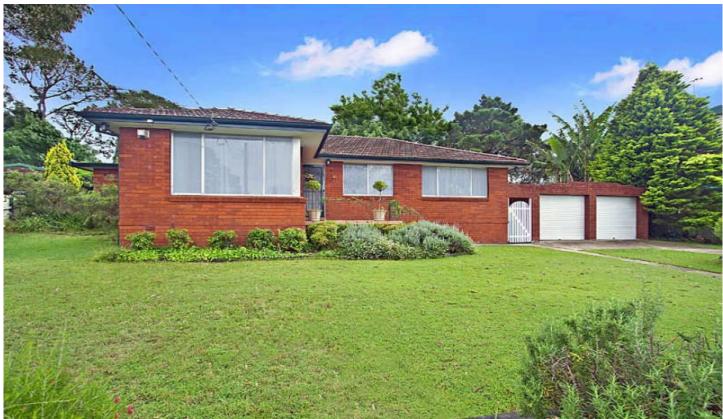

## 23 Warruga Crescent BEROWRA HEIGHTS NSW

This entertainer's paradise seamlessly combines interior comfort with outdoor versatility in a safe, convenient, peaceful street setting complete with white picket fence.

The sprawling 740sqm approx block with a grand entrance occupies the high side of the road, giving the home an enviable elevated position overlooking the large front lawn area and vast green horizon.

Enter the home via a patio style porch, and once inside, veer left to a sun drenched lounge that overlooks the beautiful green lawn - or head down the hallway to the recently upgraded bathroom, complete with spa bath, and the 3 bedrooms, each with mirrored built-ins and ceiling fans.