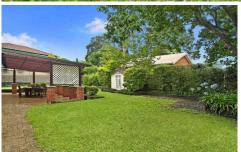

The sprawling 740sqm approx block with a grand entrance occupies the high side of the road, giving the home an enviable elevated position overlooking the large front lawn area and vast green horizon.

Enter the home via a patio style porch, and once inside, veer left to a sun drenched lounge that overlooks the beautiful green lawn - or head down the hallway to the recently upgraded bathroom, complete with spa bath, and the 3 bedrooms, each with mirrored built-ins and ceiling fans.