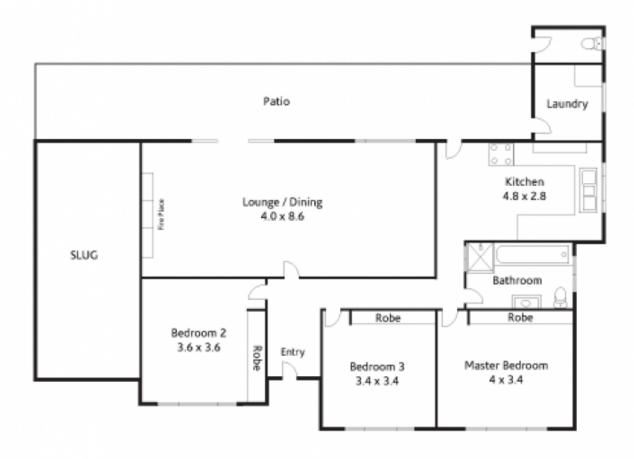

## 4 Salmon Close ASQUITH NSW

Superbly positioned in a quiet cul-de-sac this single level 3 bedroom, 1 bathroom double brick home offers generous open plan living and a covered outdoor entertaining patio in a beautiful north-facing garden.

Combining traditional and contemporary features, there is scope to further enhance and personalise this property to create a stylish family sanctuary.

Set in expansive gardens with shady trees and established plantings, this comfortable family home backs onto the leafy Asquith golf course. A sunny covered entertaining patio overlooks the garden.

Inside, the light and airy open plan lounge and dining room

For full version visit the website