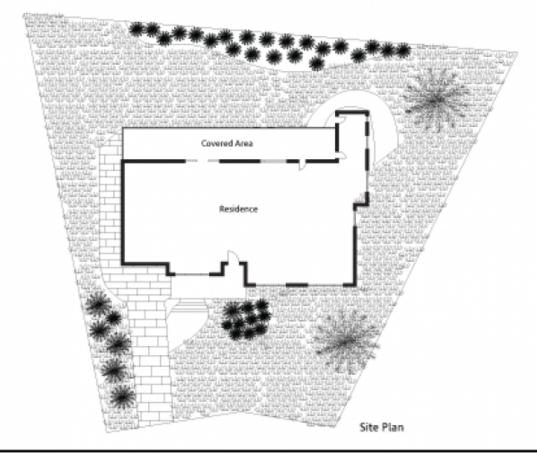

## 4 Salmon Close ASQUITH NSW

Superbly positioned in a quiet cul-de-sac this single level 3 bedroom, 1 bathroom double brick home offers generous open plan living and a covered outdoor entertaining patio in a beautiful north-facing garden.

Combining traditional and contemporary features, there is scope to further enhance and personalise this property to create a stylish family sanctuary.

Set in expansive gardens with shady trees and established plantings, this comfortable family home backs onto the leafy Asquith golf course. A sunny covered entertaining patio overlooks the garden.