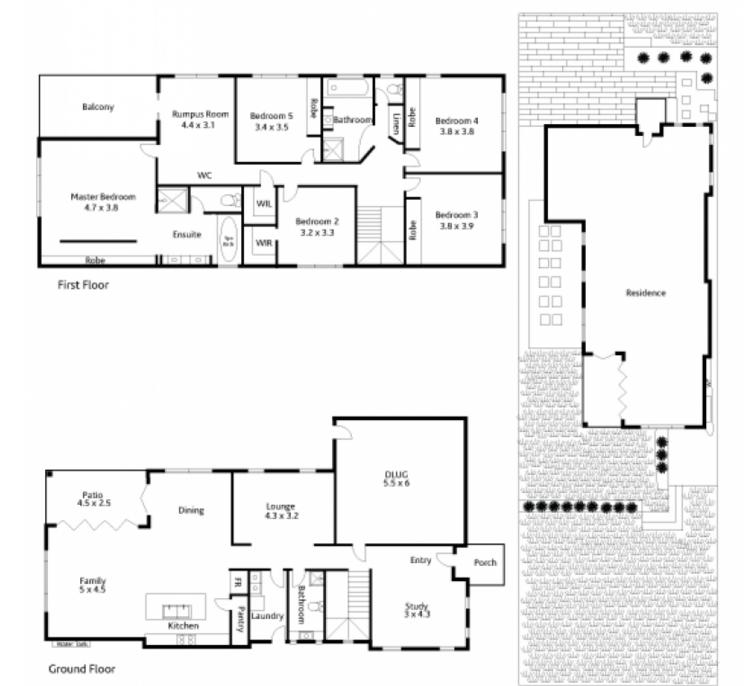

## 23 Collingridge Way BEROWRA NSW

Be the first to live in this brand new beautifully appointed architecturally designed home. This home is perfectly positioned in the peaceful Illoura Estate with stunning views across Berowra Valley Bushland Park. Everything you could wish for is included in this sophisticated 5 bedroom plus study, 3 bathroom, DLUG property.

Quality finishes, contemporary styling and generous proportions are all hallmarks of this gorgeous family home which features a pivot entry door, security alarm system and ducted R/C air throughout.

Downstairs, the open plan living spaces flow effortlessly through bifold doors to an expansive undercover entertaining patio providing the perfect blend of