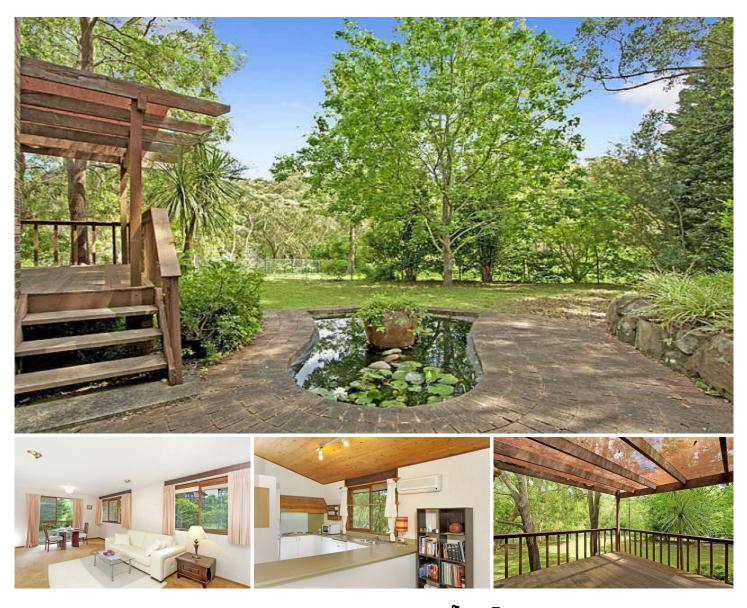

## 1/24 Clovelly Road HORNSBY NSW

Be captivated by the exquisite views from this brick, freestanding, strata title home on 963sqm approx of level land in very, very quiet, valley cul-de-sac. The northerly facing site offers a great deal of privacy and flows out towards parklike surrounds to scenic hills graced by the lovely sounds of running water of Waitara Creek.

Single level living comprises 4 bedrooms, 2 bathrooms (with skylights), a double carport and a large, delightful pergola deck, which also takes in the view. The deck can be accessed from both the combined dining/lounge room and the spacious open plan kitchen and family room. Raked cedar-lined ceilings add to the spacious feel and temperature is moderated via a slow combustion fireplace and reverse cycle air-conditioning. Three of the bedrooms