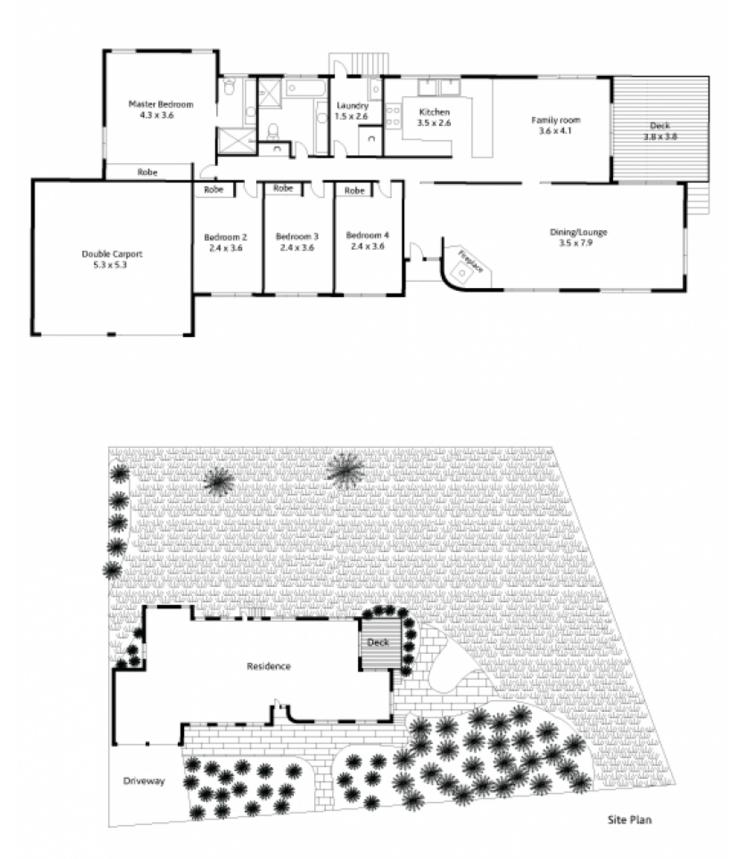

Single level living comprises 4 bedrooms, 2 bathrooms (with skylights), a double carport and a large, delightful pergola deck, which also takes in the view. The deck can be accessed from both the combined dining/lounge room and the spacious open plan kitchen and family room. Raked cedar-lined ceilings add to the spacious feel and temperature is moderated via a slow combustion fireplace and reverse cycle air-conditioning. Three of the bedrooms