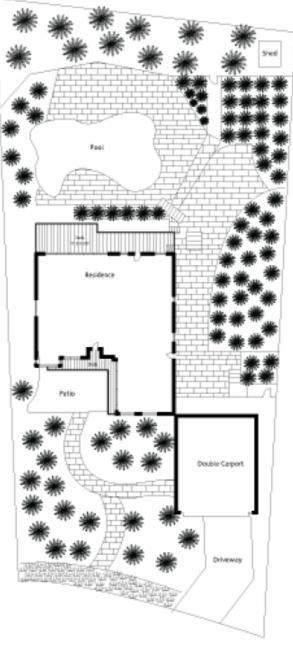

ucture has a modern enduring quality, and the external walls are double brick. Resting on a 934.5sqm approx. site, your soul will be stilled as you soak up the peacefulness of the house and its bush outlook.

The kitchen and large family room (with concealed laundry) open onto a sunny northerly facing courtyard. The home is also directly opposite a lovely reserve and play park. Sit back on the generous deck which overlooks a private saltwater pool and enjoy alfresco dining or watch the birds move through the back garden. The open kitchen has solid

## For full version visit the website

3 🎮 2 🚔 2 🛱

Type : House

View : https://www.mcdonaghrealestate.com.au/sale/ns w/north-shore-upper/hornsby-heights/residential/ house/7473483

https://www.mcdonaghrealestate.com.au

## mcdonagh blake







Site Plan