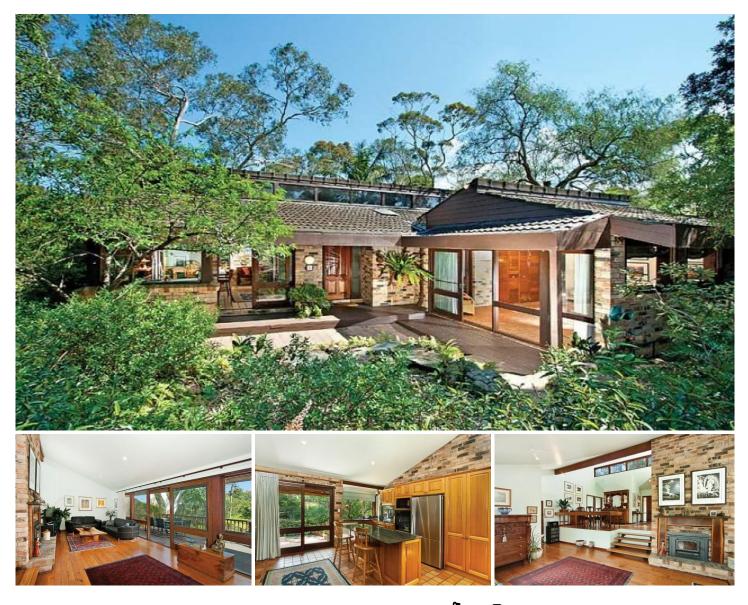

## 2 Leonora Close HORNSBY HEIGHTS NSW

Cathedral ceilings and clerestory windows add to the light and relaxed ambience of this split level home with 3 bedrooms, 2 bathrooms and a double carport (which is powered). The style of the structure has a modern enduring quality, and the external walls are double brick. Resting on a 934.5sqm approx. site, your soul will be stilled as you soak up the peacefulness of the house and its bush outlook.

The kitchen and large family room (with concealed laundry) open onto a sunny northerly facing courtyard. The home is also directly opposite a lovely reserve and play park. Sit back on the generous deck which overlooks a private saltwater pool and enjoy alfresco dining or watch the birds move through the back garden. The open kitchen has solid