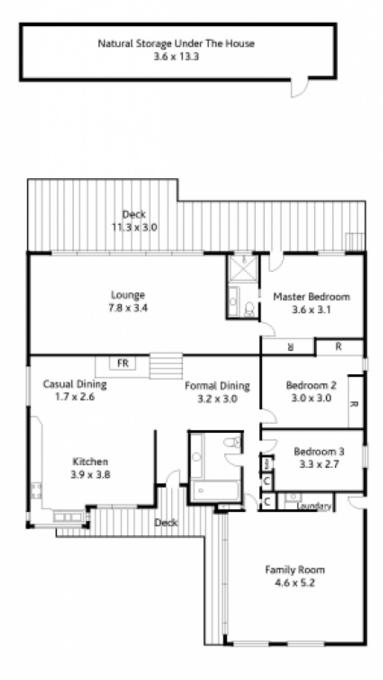

## 2 Leonora Close HORNSBY HEIGHTS NSW

Cathedral ceilings and clerestory windows add to the light and relaxed ambience of this split level home with 3 bedrooms, 2 bathrooms and a double carport (which is powered). The style of the structure has a modern enduring quality, and the external walls are double brick. Resting on a 934.5sqm approx. site, your soul will be stilled as you soak up the peacefulness of the house and its bush outlook.

The kitchen and large family room (with concealed laundry) open onto a sunny northerly facing courtyard. The home is also directly opposite a lovely reserve and play park. Sit back on the generous deck which overlooks a private saltwater pool and enjoy alfresco dining or watch the birds move through the back garden. The open kitchen has solid