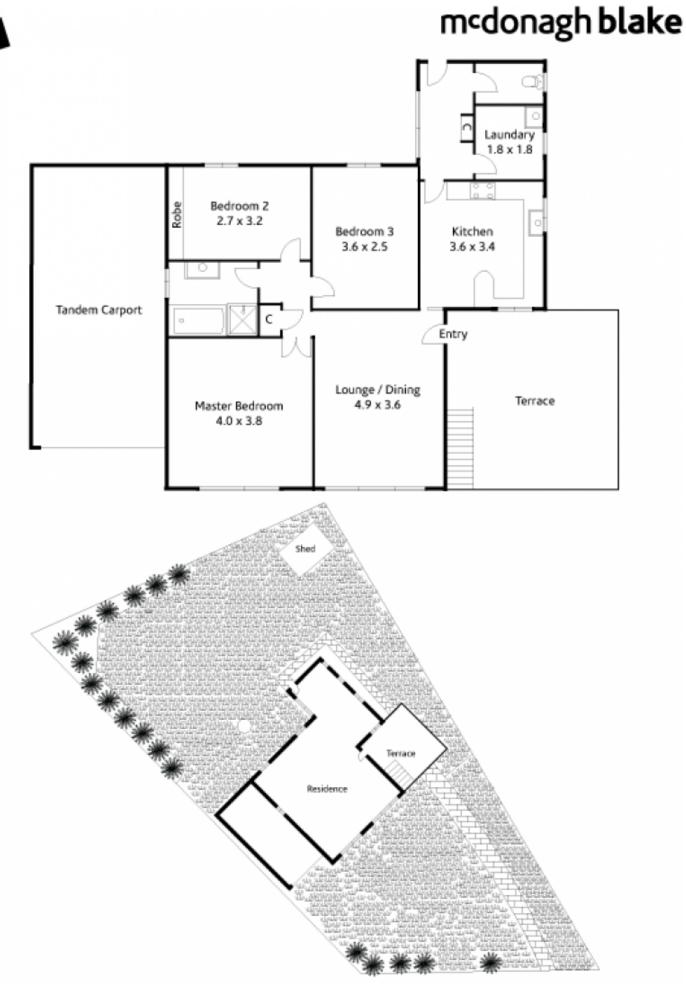

# 3 🎮 1 🚔 1 🚘

Type : House

View : https://www.mcdonaghrealestate.com.au/sale/ns w/hawkesbury/berowra-heights/residential/house/ 7473482

Site Plan

McDianagh Blake has taken every effort to ensure the information in this brochure is accurate to the leads of our knewledge, hereaver, it is a premotional clocument only for use as a galox, and no detail should be relied upon. NcDonagh Blake accepts no itability for how the information is used.