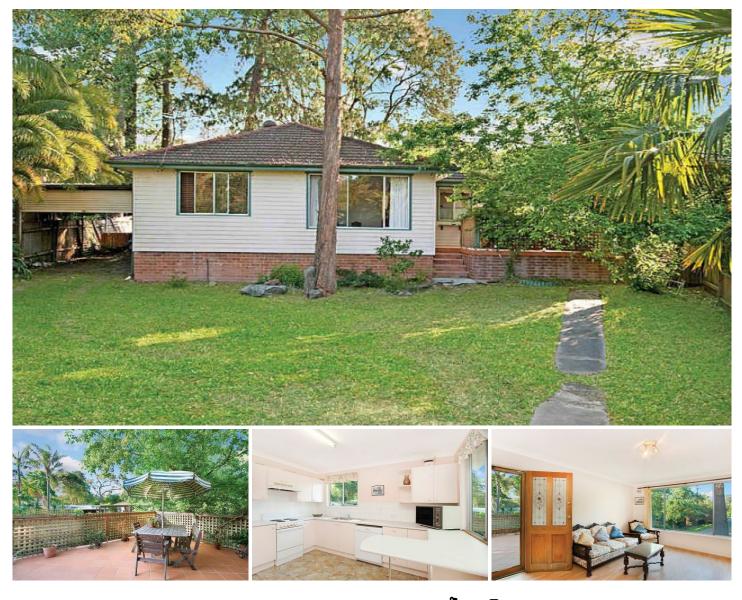

### 83 Woodcourt Road BEROWRA HEIGHTS NSW

Occupying a good sized block of land this modest house is positioned so you have space all around you and the kids have plenty of room, either in the front or the back yards, to play with their friends. The grounds are an inspiring place to romp with dogs, jump on a trampoline and kick a ball. The large master bedroom faces the front garden and the other two bedrooms overlook the backyard. The combined lounge and dining room (with floating floorboards) enjoy a front garden vista and open onto a spacious light-filled north patio that is terracotta tiled. The kitchen and bathroom have been renovated. The eat-in kitchen is spacious and faces north east, making it a bright and cheerful place to be. There's also a carport and internal laundry.