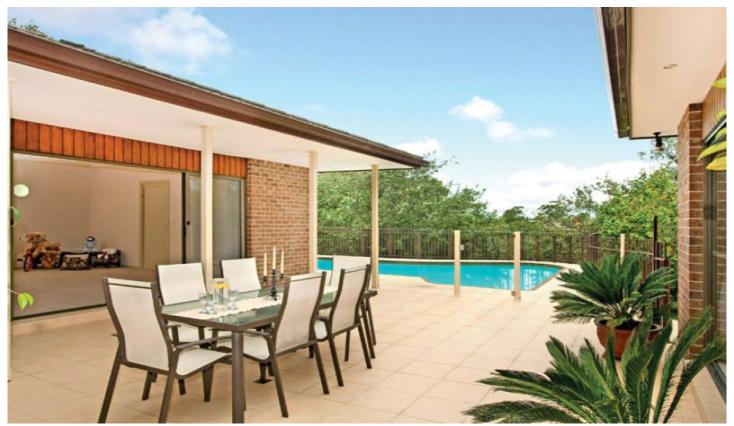

## 23A Rosemead Road HORNSBY NSW

The heart of this very spacious single level home is the large kitchen and family/dining room (with Masport combustion fireplace and lustrous cork floors). Immaculately maintained, the 4 bedrooms and 4 additional entertainment spaces embrace the family room and flow sympathetically one into the other. The courtyard beside the solar heated swimming pool is beautifully tiled in aroesia crema' and has glass sliding doors on three sides. These lead to each of the formal dining room, family room and huge billiard/rumpus room. The formal lounge room (with wet bar and bar fridge) connects to the dining room and thence into the kitchen. The kitchen has a S/S Omega rangehood, S/S Bosch double oven, glass splashbacks, sizable CaesarStone benches, ceramic and induction cooktop, plentiful storage in solid timber cabinetry and a