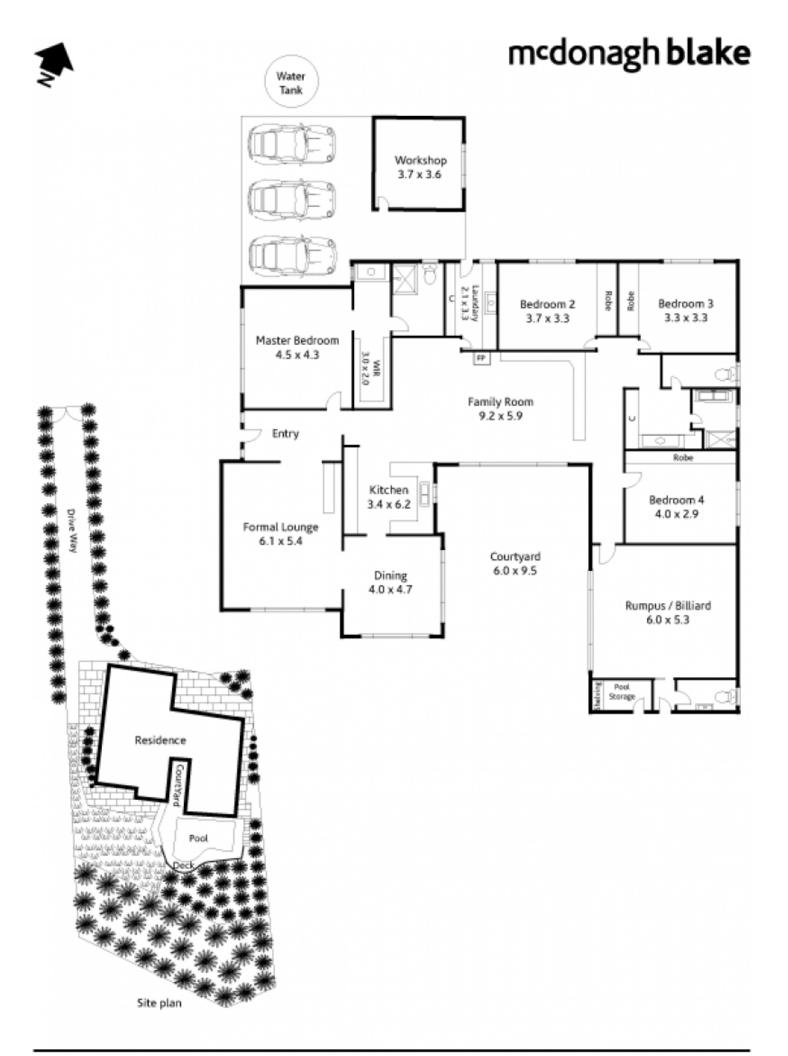

## 23A Rosemead Road HORNSBY NSW

The heart of this very spacious single level home is the large kitchen and family/dining room (with Masport combustion fireplace and lustrous cork floors). Immaculately maintained, the 4 bedrooms and 4 additional entertainment spaces embrace the family room and flow sympathetically one into the other. The courtyard beside the solar heated swimming pool is beautifully tiled in aroesia crema' and has glass sliding doors on three sides. These lead to each of the formal dining room, family room and huge billiard/rumpus room. The formal lounge room (with wet bar and bar fridge) connects to the dining room and thence into the kitchen. The kitchen has a S/S Omega rangehood, S/S Bosch double oven, glass splashbacks, sizable CaesarStone benches, ceramic and induction cooktop, plentiful storage in solid timber cabinetry and a