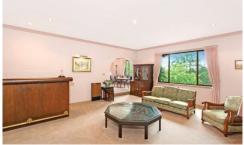

## 23A Rosemead Road HORNSBY NSW

The heart of this very spacious single level home is the large kitchen and family/dining room (with Masport combustion fireplace and lustrous cork floors). Immaculately maintained, the 4 bedrooms and 4 additional entertainment spaces embrace the family room and flow sympathetically one into the other. The courtyard beside the solar heated swimming pool is beautifully tiled in aroesia crema' and has glass sliding doors on three sides. These lead to each of the formal dining room, family room and huge billiard/rumpus room. The formal lounge room (with wet bar and bar fridge) connects to the dining room and thence into the kitchen. The kitchen has a S/S Omega rangehood, S/S Bosch double oven, glass splashbacks, sizable CaesarStone benches, ceramic and induction cooktop, plentiful storage in solid timber cabinetry and a