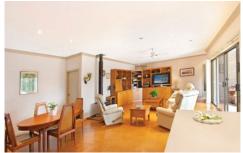

## 23A Rosemead Road HORNSBY NSW

The heart of this very spacious single level home is the large kitchen and family/dining room (with Masport combustion fireplace and lustrous cork floors). Immaculately maintained, the 4 bedrooms and 4 additional entertainment spaces embrace the family room and flow sympathetically one into the other. The courtyard beside the solar heated swimming pool is beautifully tiled in aroesia crema' and has glass sliding doors on three sides. These lead to each of the formal dining room, family room and huge billiard/rumpus room. The formal lounge room (with wet bar and bar fridge) connects to the dining room and thence into the kitchen. The kitchen has a S/S Omega rangehood, S/S Bosch double oven, glass splashbacks, sizable CaesarStone benches, ceramic and induction cooktop, plentiful storage in solid timber cabinetry and a