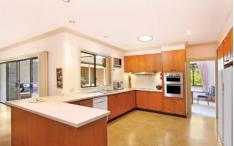

## 23A Rosemead Road HORNSBY NSW

The heart of this very spacious single level home is the large kitchen and family/dining room (with Masport combustion fireplace and lustrous cork floors). Immaculately maintained, the 4 bedrooms and 4 additional entertainment spaces embrace the family room and flow sympathetically one into the other. The courtyard beside the solar heated swimming pool is beautifully tiled in aroesia crema' and has glass sliding doors on three sides. These lead to each of the formal dining room, family room and huge billiard/rumpus room. The formal lounge room (with wet bar and bar fridge) connects to the dining room and thence into the kitchen. The kitchen has a S/S Omega rangehood, S/S Bosch double oven, glass splashbacks, sizable CaesarStone benches, ceramic and induction cooktop, plentiful storage in solid timber cabinetry and a