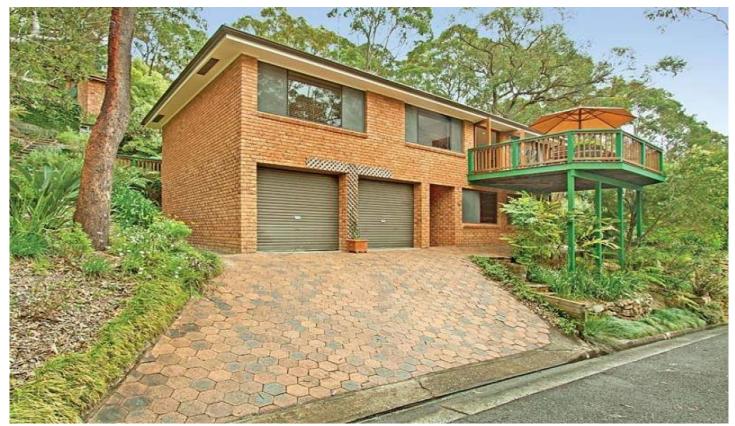

## 12 The Crest HORNSBY HEIGHTS NSW

A sweeping, beautifully landscaped, corner block of 931sqm approx invites you into a tiled entry foyer with aubergine coloured feature walls, and up a modern timber staircase onto the polished floorboards of the upper level. Here, the open plan lounge, dining area and as-new contemporary style kitchen are embraced by a huge deck on either side, one undercover and one facing the view. The dream kitchen has Smeg ceran cooktop, a S/S Smeg oven and S/S Fisher & Paykel dishwasher, mottled black granite benches and high gloss white cabinets.

4 🚐 2 📛 2 🖨

Type: House

**View :** https://www.mcdonaghrealestate.com.au/sale/ns w/north-shore-upper/hornsby-heights/residential/

house/7473476

For full version visit the website