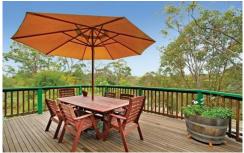

## 12 The Crest HORNSBY HEIGHTS NSW

A sweeping, beautifully landscaped, corner block of 931sqm approx invites you into a tiled entry foyer with aubergine coloured feature walls, and up a modern timber staircase onto the polished floorboards of the upper level. Here, the open plan lounge, dining area and as-new contemporary style kitchen are embraced by a huge deck on either side, one undercover and one facing the view. The dream kitchen has Smeg ceran cooktop, a S/S Smeg oven and S/S Fisher & Paykel dishwasher, mottled black granite benches and high gloss white cabinets.