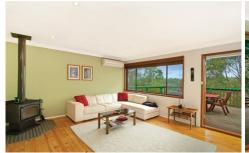

## 12 The Crest HORNSBY HEIGHTS NSW

A sweeping, beautifully landscaped, corner block of 931sqm approx invites you into a tiled entry foyer with aubergine coloured feature walls, and up a modern timber staircase onto the polished floorboards of the upper level. Here, the open plan lounge, dining area and as-new contemporary style kitchen are embraced by a huge deck on either side, one undercover and one facing the view. The dream kitchen has Smeg ceran cooktop, a S/S Smeg oven and S/S Fisher & Paykel dishwasher, mottled black granite benches and high gloss white cabinets.