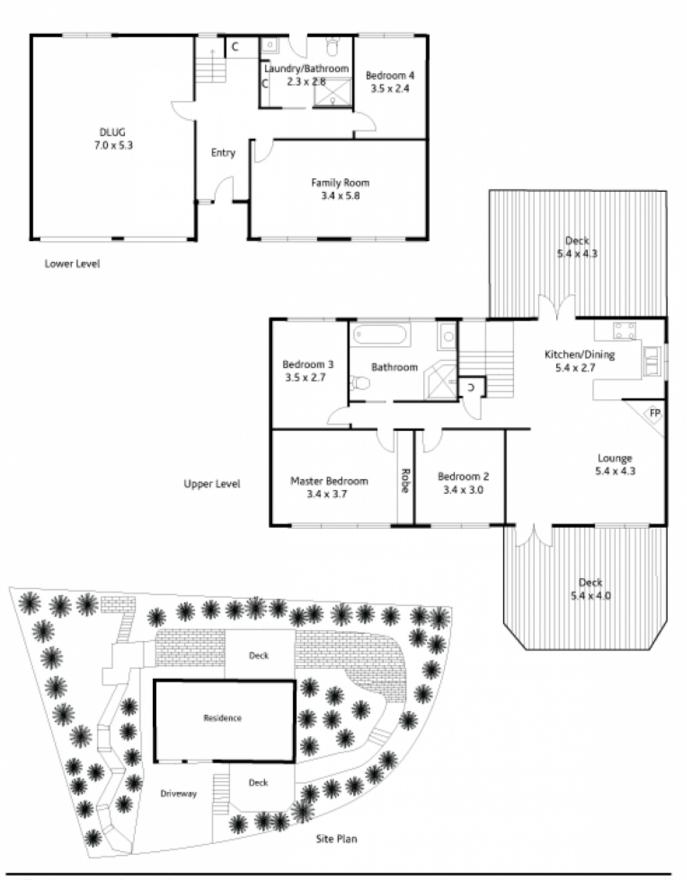

## 12 The Crest HORNSBY HEIGHTS NSW

A sweeping, beautifully landscaped, corner block of 931sqm approx invites you into a tiled entry foyer with aubergine coloured feature walls, and up a modern timber staircase onto the polished floorboards of the upper level. Here, the open plan lounge, dining area and as-new contemporary style kitchen are embraced by a huge deck on either side, one undercover and one facing the view. The dream kitchen has Smeg ceran cooktop, a S/S Smeg oven and S/S Fisher & Paykel dishwasher, mottled black granite benches and high gloss white cabinets.

The master bedroom (with large built-in), and the double room beside it, both enjoy the gorgeous elevated leafy view. Windows are adorned with timber venetians. The main bathroom has quality fixtures including an elegant