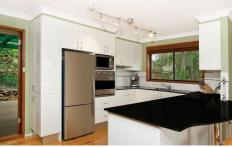

## 12 The Crest HORNSBY HEIGHTS NSW

A sweeping, beautifully landscaped, corner block of 931sqm approx invites you into a tiled entry foyer with aubergine coloured feature walls, and up a modern timber staircase onto the polished floorboards of the upper level. Here, the open plan lounge, dining area and as-new contemporary style kitchen are embraced by a huge deck on either side, one undercover and one facing the view. The dream kitchen has Smeg ceran cooktop, a S/S Smeg oven and S/S Fisher & Paykel dishwasher, mottled black granite benches and high gloss white cabinets.