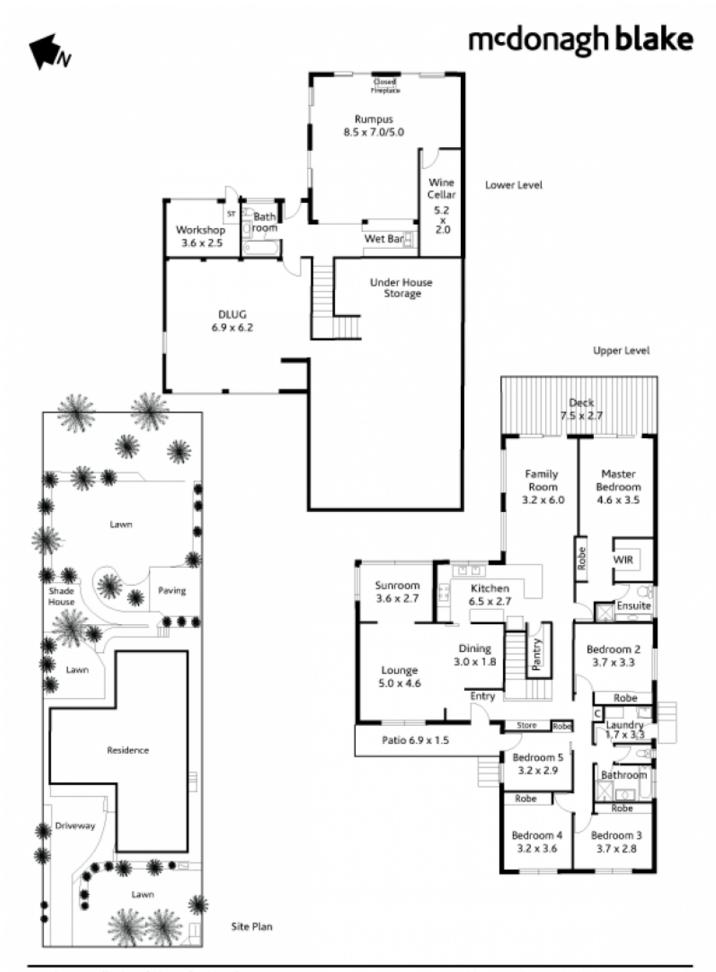

## 190 Somerville Road HORNSBY HEIGHTS NSW

Everything about this property is large scale. The land size is 929.5sqm approx and the floorplan offers about 352sqm over two levels. The 5 bedrooms comprise of a master suite (with king-sized bedroom, built-ins, WIR and ensuite) and 4 double bedrooms (all with built-ins) and one having its own front door', making it ideal for a home office situation. In the one family since 1974, later extensions have made it into a house of fun and relaxation'. These include a family room with casual dining, a big upper deck, an enormous rumpus room (with woodburning fireplace, kitchen-sized wetbar and a huge wine cellar), a third bathroom (with spa bath) and internal access into the home from the DLUG. Storage points in and under the home are numerous, such as beside the DLUG, in the powered workshop and in the garden tool room.