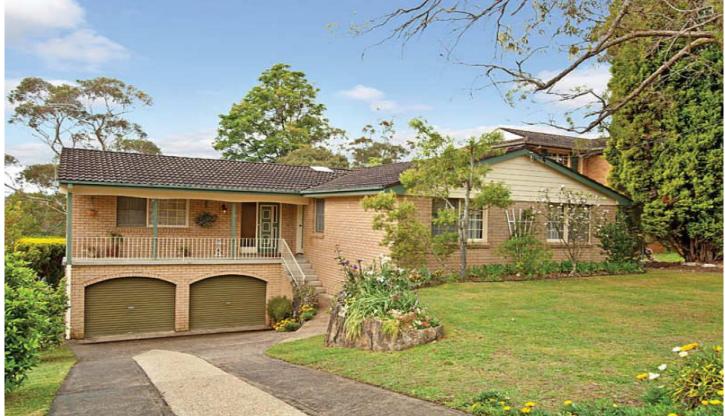

## 190 Somerville Road HORNSBY HEIGHTS NSW

Everything about this property is large scale. The land size is 929.5sqm approx and the floorplan offers about 352sqm over two levels. The 5 bedrooms comprise of a master suite (with king-sized bedroom, built-ins, WIR and ensuite) and 4 double bedrooms (all with built-ins) and one having its own front door', making it ideal for a home office situation. In the one family since 1974, later extensions have made it into a house of fun and relaxation'. These include a family room with casual dining, a big upper deck, an enormous rumpus room (with woodburning fireplace, kitchen-sized wetbar and a huge wine cellar), a third bathroom (with spa bath) and internal access into the home from the DLUG. Storage points in and under the home are numerous, such as beside the DLUG, in the powered workshop and in the garden tool room.