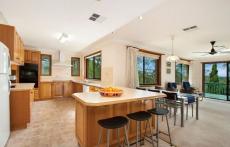

## 190 Somerville Road HORNSBY HEIGHTS NSW

Everything about this property is large scale. The land size is 929.5sqm approx and the floorplan offers about 352sqm over two levels. The 5 bedrooms comprise of a master suite (with king-sized bedroom, built-ins, WIR and ensuite) and 4 double bedrooms (all with built-ins) and one having its own front door', making it ideal for a home office situation. In the one family since 1974, later extensions have made it into a house of fun and relaxation'. These include a family room with casual dining, a big upper deck, an enormous rumpus room (with woodburning fireplace, kitchen-sized wetbar and a huge wine cellar), a third bathroom (with spa bath) and internal access into the home from the DLUG. Storage points in and under the home are numerous, such as beside the DLUG, in the powered workshop and in the garden tool room.