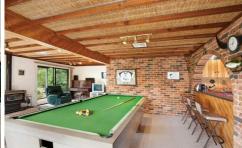

## 190 Somerville Road HORNSBY HEIGHTS NSW

Everything about this property is large scale. The land size is 929.5sqm approx and the floorplan offers about 352sqm over two levels. The 5 bedrooms comprise of a master suite (with king-sized bedroom, built-ins, WIR and ensuite) and 4 double bedrooms (all with built-ins) and one having its own front door', making it ideal for a home office situation. In the one family since 1974, later extensions have made it into a house of fun and relaxation'. These include a family room with casual dining, a big upper deck, an enormous rumpus room (with woodburning fireplace, kitchen-sized wetbar and a huge wine cellar), a third bathroom (with spa bath) and internal access into the home from the DLUG. Storage points in and under the home are numerous, such as beside the DLUG, in the powered workshop and in the garden tool room.