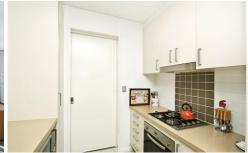

## 550E/17-19 Memorial Avenue ST IVES NSW

The airy and light north outlook from this Loralea Gardens Meriton apartment compliments the immaculate condition of its efficient 2 bedroom 2 bathroom layout. A roomy balcony opens from the combined living room and kitchen through tinted floor-to-ceiling windows. Includes a study nook, built-ins, concealed laundry, ensuite (with deep bath) and R/C air. The gas kitchen has stone benches and a suite of Omega S/S appliances. The bathrooms have chic porcelain basins and a shower each. The balcony, lounge and spacious bedrooms all face north. The complex offers an on-site building manager and resort style indoor heated pool, sauna, spa and gym.