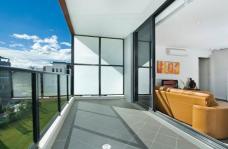

## 550E/17-19 Memorial Avenue ST IVES NSW

The airy and light north outlook from this Loralea Gardens Meriton apartment compliments the immaculate condition of its efficient 2 bedroom 2 bathroom layout. A roomy balcony opens from the combined living room and kitchen through tinted floor-to-ceiling windows. Includes a study nook, built-ins, concealed laundry, ensuite (with deep bath) and R/C air. The gas kitchen has stone benches and a suite of Omega S/S appliances. The bathrooms have chic porcelain basins and a shower each. The balcony, lounge and spacious bedrooms all face north. The complex offers an on-site building manager and resort style indoor heated pool, sauna, spa and gym.