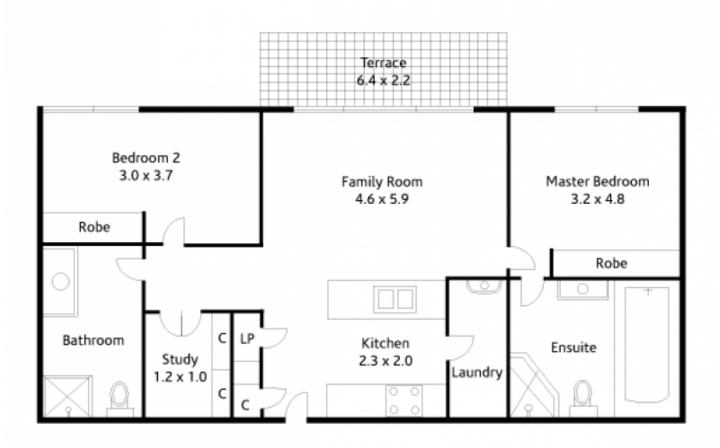

## 550E/17-19 Memorial Avenue ST IVES NSW

The airy and light north outlook from this Loralea Gardens Meriton apartment compliments the immaculate condition of its efficient 2 bedroom 2 bathroom layout. A roomy balcony opens from the combined living room and kitchen through tinted floor-to-ceiling windows. Includes a study nook, built-ins, concealed laundry, ensuite (with deep bath) and R/C air. The gas kitchen has stone benches and a suite of Omega S/S appliances. The bathrooms have chic porcelain basins and a shower each. The balcony, lounge and spacious bedrooms all face north. The complex offers an on-site building manager and resort style indoor heated pool, sauna, spa and gym.