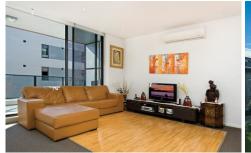

## 550E/17-19 Memorial Avenue ST IVES NSW

The airy and light north outlook from this Loralea Gardens Meriton apartment compliments the immaculate condition of its efficient 2 bedroom 2 bathroom layout. A roomy balcony opens from the combined living room and kitchen through tinted floor-to-ceiling windows. Includes a study nook, built-ins, concealed laundry, ensuite (with deep bath) and R/C air. The gas kitchen has stone benches and a suite of Omega S/S appliances. The bathrooms have chic porcelain basins and a shower each. The balcony, lounge and spacious bedrooms all face north. The complex offers an on-site building manager and resort style indoor heated pool, sauna, spa and gym.