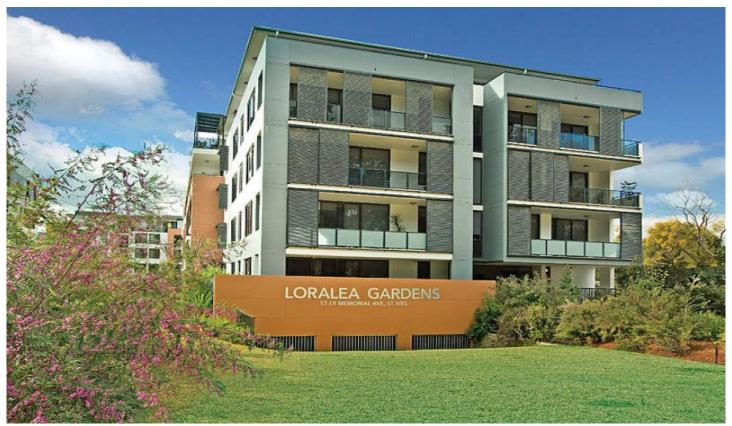

## 550E/17-19 Memorial Avenue ST IVES NSW

The airy and light north outlook from this Loralea Gardens Meriton apartment compliments the immaculate condition of its efficient 2 bedroom 2 bathroom layout. A roomy balcony opens from the combined living room and kitchen through tinted floor-to-ceiling windows. Includes a study nook, built-ins, concealed laundry, ensuite (with deep bath) and R/C air. The gas kitchen has stone benches and a suite of Omega S/S appliances. The bathrooms have chic porcelain basins and a shower each. The balcony, lounge and spacious bedrooms all face north. The complex offers an on-site building manager and resort style indoor heated pool, sauna, spa and gym.