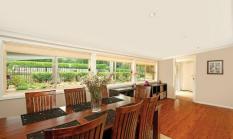

## 25 Bridgeview Crescent THORNLEIGH NSW

Beautifully renovated and providing everything you need for a very pleasant life, this freshly painted 3 bedroom home on 809.4sqm approx has an aspect and elevation that captures soothing views. The carport has a remote controlled door and leads to a raised garden bed filled with fresh vegetables and herbs for you to use to create culinary sensations in the spacious and stylish eat-in kitchen. A showpiece of the home, this spacious kitchen has a Blanco oven and brand new benchtops, sinks and S/S appliances, including a dishwasher and a Blanco 4-burner gas cooktop. Positioned centrally in the home, you can serve guests and keep an eye on the kids as they enjoy the lounge room, dining room and rumpus area. This then leads to a home office with laundry and second wc. Its aspect and elevation captures soothing views across tree lined streets and into