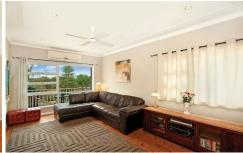

## 25 Bridgeview Crescent THORNLEIGH NSW

Beautifully renovated and providing everything you need for a very pleasant life, this freshly painted 3 bedroom home on 809.4sqm approx has an aspect and elevation that captures soothing views. The carport has a remote controlled door and leads to a raised garden bed filled with fresh vegetables and herbs for you to use to create culinary sensations in the spacious and stylish eat-in kitchen. A showpiece of the home, this spacious kitchen has a Blanco oven and brand new benchtops, sinks and S/S appliances, including a dishwasher and a Blanco 4-burner gas cooktop. Positioned centrally in the home, you can serve guests and keep an eye on the kids as they enjoy the lounge room, dining room and rumpus area. This then leads to a home office with laundry and second wc. Its aspect and elevation captures soothing views across tree lined streets and into