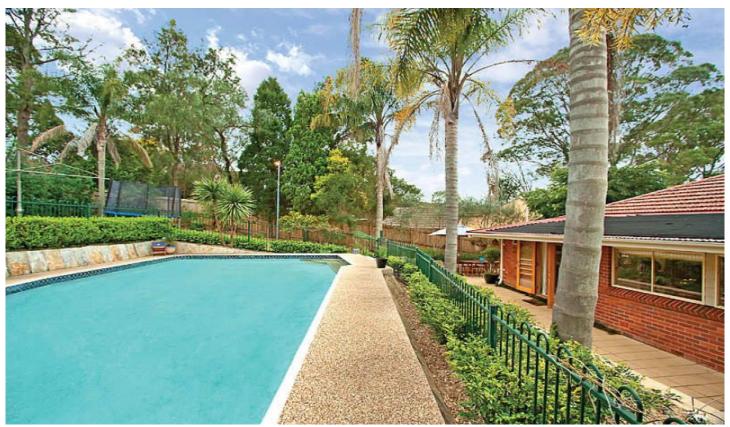

## 25 Bridgeview Crescent THORNLEIGH NSW

Beautifully renovated and providing everything you need for a very pleasant life, this freshly painted 3 bedroom home on 809.4sqm approx has an aspect and elevation that captures soothing views. The carport has a remote controlled door and leads to a raised garden bed filled with fresh vegetables and herbs for you to use to create culinary sensations in the spacious and stylish eat-in kitchen. A showpiece of the home, this spacious kitchen has a Blanco oven and brand new benchtops, sinks and S/S appliances, including a dishwasher and a Blanco 4-burner gas cooktop. Positioned centrally in the home, you can serve guests and keep an eye on the kids as they enjoy the lounge room, dining room and rumpus area. This then leads to a home office with laundry and second wc. Its aspect and elevation captures soothing views across tree lined streets and into