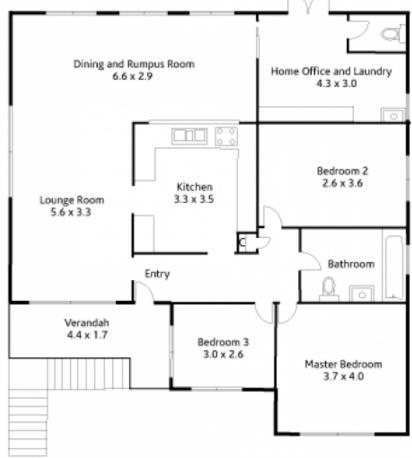

## 25 Bridgeview Crescent THORNLEIGH NSW

Beautifully renovated and providing everything you need for a very pleasant life, this freshly painted 3 bedroom home on 809.4sqm approx has an aspect and elevation that captures soothing views. The carport has a remote controlled door and leads to a raised garden bed filled with fresh vegetables and herbs for you to use to create culinary sensations in the spacious and stylish eat-in kitchen. A showpiece of the home, this spacious kitchen has a Blanco oven and brand new benchtops, sinks and S/S appliances, including a dishwasher and a Blanco 4-burner gas cooktop. Positioned centrally in the home, you can serve guests and keep an eye on the kids as they enjoy the lounge room, dining room and rumpus area. This then leads to a home office with laundry and second wc. Its aspect and elevation captures soothing views across tree lined streets and into