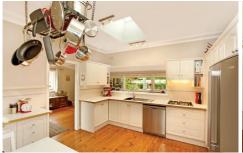

## 25 Bridgeview Crescent THORNLEIGH NSW

Beautifully renovated and providing everything you need for a very pleasant life, this freshly painted 3 bedroom home on 809.4sqm approx has an aspect and elevation that captures soothing views. The carport has a remote controlled door and leads to a raised garden bed filled with fresh vegetables and herbs for you to use to create culinary sensations in the spacious and stylish eat-in kitchen. A showpiece of the home, this spacious kitchen has a Blanco oven and brand new benchtops, sinks and S/S appliances, including a dishwasher and a Blanco 4-burner gas cooktop. Positioned centrally in the home, you can serve guests and keep an eye on the kids as they enjoy the lounge room, dining room and rumpus area. This then leads to a home office with laundry and second wc. Its aspect and elevation captures soothing views across tree lined streets and into