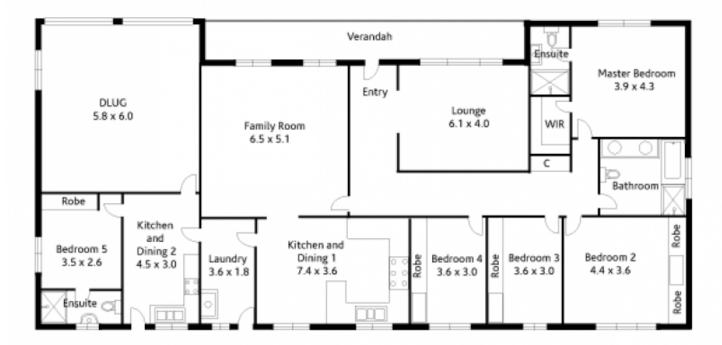

## 23 Sunnymeade Close ASQUITH NSW

Immaculately presented, this spacious, light filled, north facing single level family home comprises 5 bedrooms, 3 bathrooms, 2 kitchens, double garage and an inground pool set on approx. 880sqm of low maintenance grounds with approx 30m front street presence. A tiled entry foyer ushers you into the formal lounge adorned with floating timber floors. Whilst the open plan family room flows through to the dining and refurbished kitchen with vast bench space. The master bedroom has a walk in robe and ensuite, 4 bedrooms have built in wardrobes and the main bathroom features a double vanity. A self contained apartment consists of the 5th bedroom with ensuite and eat in kitchen.