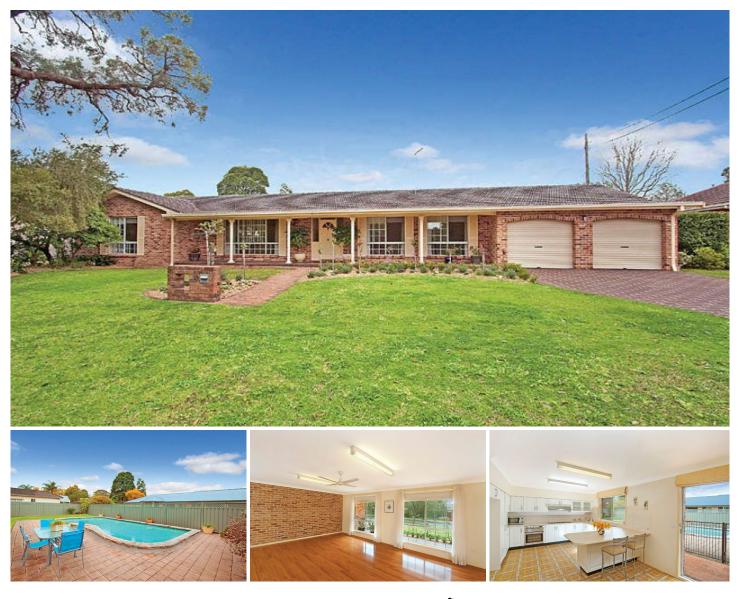

## 23 Sunnymeade Close ASQUITH NSW

Immaculately presented, this spacious, light filled, north facing single level family home comprises 5 bedrooms, 3 bathrooms, 2 kitchens, double garage and an inground pool set on approx. 880sqm of low maintenance grounds with approx 30m front street presence. A tiled entry foyer ushers you into the formal lounge adorned with floating timber floors. Whilst the open plan family room flows through to the dining and refurbished kitchen with vast bench space. The master bedroom has a walk in robe and ensuite, 4 bedrooms have built in wardrobes and the main bathroom features a double vanity. A self contained apartment consists of the 5th bedroom with ensuite and eat in kitchen.

## 5 🛤 3 🚔 2 🚘

Type : House

View : https://www.mcdonaghrealestate.com.au/sale/ns w/north-shore-upper/asquith/residential/house/74 73470

Peter McDonagh 0410 587 856