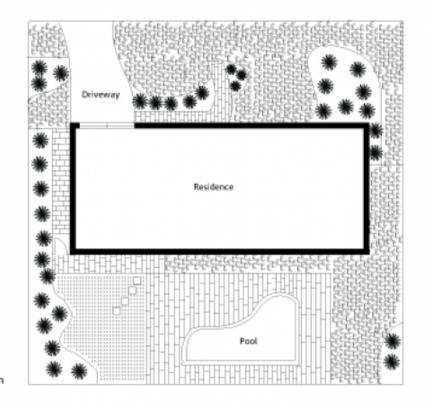

## mcdonagh blake

Site Plan

23 Sunnymeade Close Asquith

Council Rates: \$227.10pg approx Water Rates: \$160.65pg approx. Land Size: 880.7sgm approx. McDanagh Blake has taken every effort to ensure the information in this brochere is accurate to the best of our knowledge, herverver, it is a promotional closument only for use as a guide, and no detail should be relied upon. NcDonagh Blake accepts no lability for have the information is used.