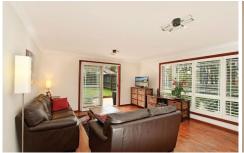

## 1/61 Pretoria Parade HORNSBY NSW

Such an easy place to live in, this two storey modern duplex in mint condition with floating floorboards in the lounge room, tiles in the kitchen and dining room and carpet in the bedrooms. Experience leafy green vistas from every window, and glorious north eastern light, including two bedrooms enjoying beautiful views east to Reddy Park and one bedroom and private bathroom looking north into the front lawn. The internal floor space is 138sqm approx (including the DLUG) on 285sqm approx of level land. The remote controlled DLUG is roomy enough for large cars and has sliding glass doors into the back courtyard. This is great for doubling as a rumpus room, or if you need to wash down your canoe or kayak after a day at nearby waterways. For those who like to entertain the kitchen is very large, with plenty of bench space and quality cabinetry