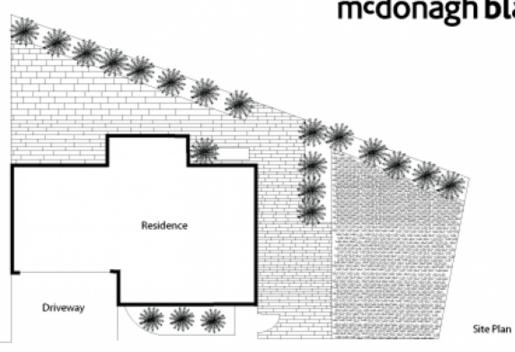

## 1/61 Pretoria Parade HORNSBY NSW

Such an easy place to live in, this two storey modern duplex in mint condition with floating floorboards in the lounge room, tiles in the kitchen and dining room and carpet in the bedrooms. Experience leafy green vistas from every window, and glorious north eastern light, including two bedrooms enjoying beautiful views east to Reddy Park and one bedroom and private bathroom looking north into the front lawn. The internal floor space is 138sqm approx (including the DLUG) on 285sqm approx of level land. The remote controlled DLUG is roomy enough for large cars and has sliding glass doors into the back courtyard. This is great for doubling as a rumpus room, or if you need to wash down your canoe or kayak after a day at nearby waterways. For those who like to entertain the kitchen is very large, with plenty of bench space and quality cabinetry