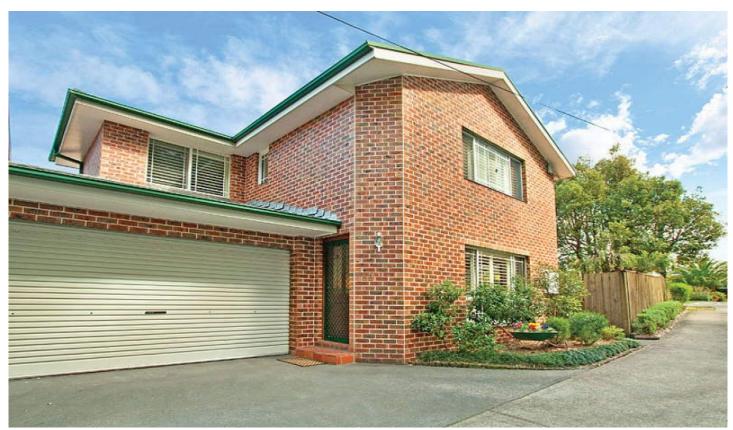

## 1/61 Pretoria Parade HORNSBY NSW

Such an easy place to live in, this two storey modern duplex in mint condition with floating floorboards in the lounge room, tiles in the kitchen and dining room and carpet in the bedrooms. Experience leafy green vistas from every window, and glorious north eastern light, including two bedrooms enjoying beautiful views east to Reddy Park and one bedroom and private bathroom looking north into the front lawn. The internal floor space is 138sqm approx (including the DLUG) on 285sqm approx of level land. The remote controlled DLUG is roomy enough for large cars and has sliding glass doors into the back courtyard. This is great for doubling as a rumpus room, or if you need to wash down your canoe or kayak after a day at nearby waterways. For those who like to entertain the kitchen is very large, with plenty of bench space and quality cabinetry