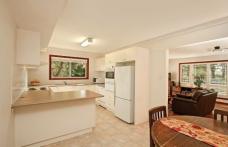

## 1/61 Pretoria Parade HORNSBY NSW

Such an easy place to live in, this two storey modern duplex in mint condition with floating floorboards in the lounge room, tiles in the kitchen and dining room and carpet in the bedrooms. Experience leafy green vistas from every window, and glorious north eastern light, including two bedrooms enjoying beautiful views east to Reddy Park and one bedroom and private bathroom looking north into the front lawn. The internal floor space is 138sqm approx (including the DLUG) on 285sqm approx of level land. The remote controlled DLUG is roomy enough for large cars and has sliding glass doors into the back courtyard. This is great for doubling as a rumpus room, or if you need to wash down your canoe or kayak after a day at nearby waterways. For those who like to entertain the kitchen is very large, with plenty of bench space and quality cabinetry