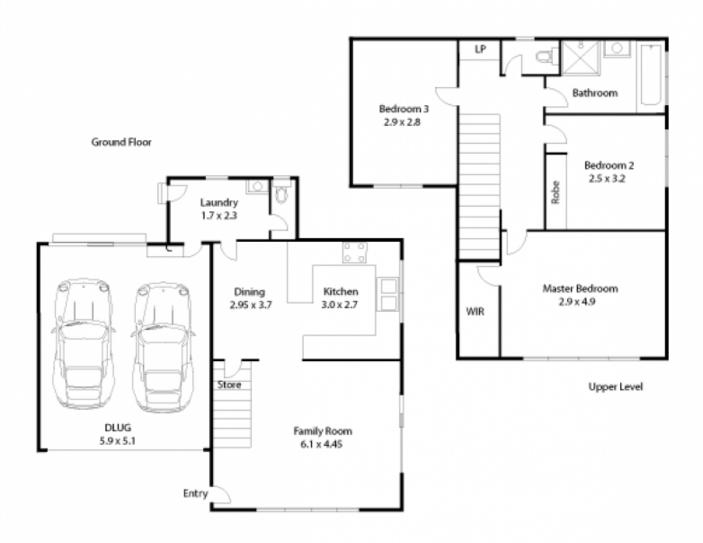

## 1/61 Pretoria Parade HORNSBY NSW

Such an easy place to live in, this two storey modern duplex in mint condition with floating floorboards in the lounge room, tiles in the kitchen and dining room and carpet in the bedrooms. Experience leafy green vistas from every window, and glorious north eastern light, including two bedrooms enjoying beautiful views east to Reddy Park and one bedroom and private bathroom looking north into the front lawn. The internal floor space is 138sqm approx (including the DLUG) on 285sqm approx of level land. The remote controlled DLUG is roomy enough for large cars and has sliding glass doors into the back courtyard. This is great for doubling as a rumpus room, or if you need to wash down your canoe or kayak after a day at nearby waterways. For those who like to entertain the kitchen is very large, with plenty of bench space and quality cabinetry