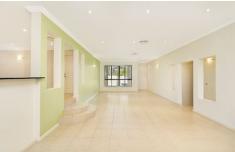

## **45A Myall Road MOUNT COLAH NSW**

Shining and split level, this contemporary home has ceiling heights varying from a standard 2.4m in the kitchen and scaling up to a soaring 3.4m in the bedrooms, giving the home a sense of grandness. Vast stone benches in glossy black integrate with plentiful high white cabinetry, pinstriped grey glass splash backs, stainless steel appliances (dishwasher, oven, rangehood) and ceran cooktop in the ultra modern kitchen. This is open plan to the family room from which is the large internal laundry and access to the remote controlled DLUG. The enormous living and dining room has a super abundance of downlighting, is tiled, opens out to a back courtyard and lawn, and features designer wall punctuations and steps up to the family room. The master bedroom has a WIR and ensuite. Both bathrooms have porcelain fixtures, glass mosaic decor