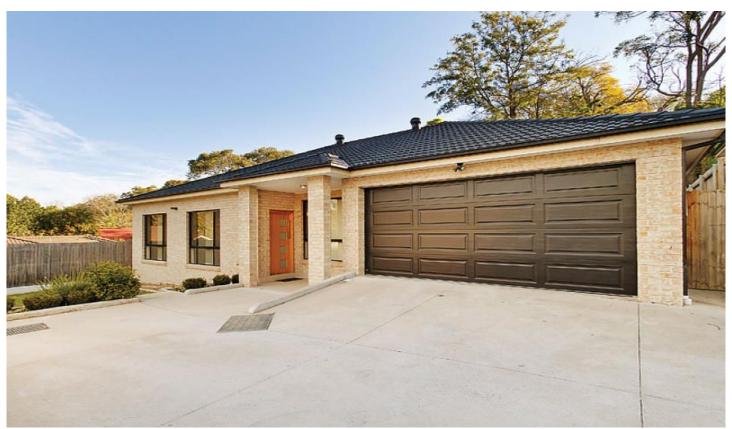

## **45A Myall Road MOUNT COLAH NSW**

Shining and split level, this contemporary home has ceiling heights varying from a standard 2.4m in the kitchen and scaling up to a soaring 3.4m in the bedrooms, giving the home a sense of grandness. Vast stone benches in glossy black integrate with plentiful high white cabinetry, pinstriped grey glass splash backs, stainless steel appliances (dishwasher, oven, rangehood) and ceran cooktop in the ultra modern kitchen. This is open plan to the family room from which is the large internal laundry and access to the remote controlled DLUG. The enormous living and dining room has a super abundance of downlighting, is tiled, opens out to a back courtyard and lawn, and features designer wall punctuations and steps up to the family room. The master bedroom has a WIR and ensuite. Both bathrooms have porcelain fixtures, glass mosaic decor

4 🚐 2 🚍 2 🚍

Type: House

**View :** https://www.mcdonaghrealestate.com.au/sale/ns w/north-shore-upper/mount-colah/residential/hou

se/7473468

Peter McDonagh 0410 587 856

For full version visit the website