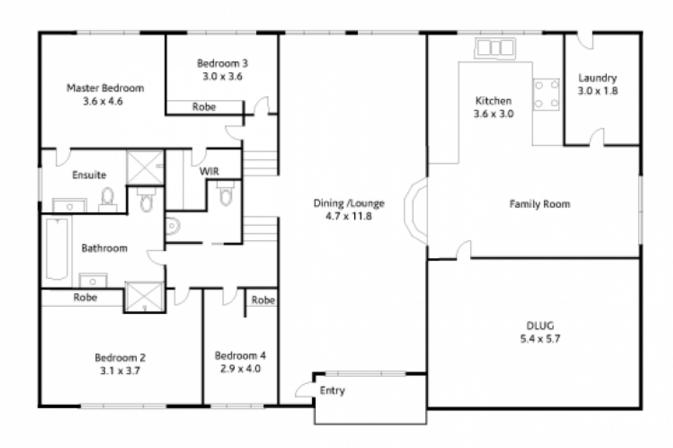

## **45A Myall Road MOUNT COLAH NSW**

Shining and split level, this contemporary home has ceiling heights varying from a standard 2.4m in the kitchen and scaling up to a soaring 3.4m in the bedrooms, giving the home a sense of grandness. Vast stone benches in glossy black integrate with plentiful high white cabinetry, pinstriped grey glass splash backs, stainless steel appliances (dishwasher, oven, rangehood) and ceran cooktop in the ultra modern kitchen. This is open plan to the family room from which is the large internal laundry and access to the remote controlled DLUG. The enormous living and dining room has a super abundance of downlighting, is tiled, opens out to a back courtyard and lawn, and features designer wall punctuations and steps up to the family room. The master bedroom has a WIR and ensuite. Both bathrooms have porcelain fixtures, glass mosaic decor