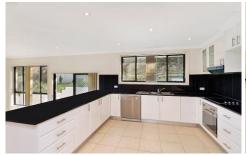

## **45A Myall Road MOUNT COLAH NSW**

Shining and split level, this contemporary home has ceiling heights varying from a standard 2.4m in the kitchen and scaling up to a soaring 3.4m in the bedrooms, giving the home a sense of grandness. Vast stone benches in glossy black integrate with plentiful high white cabinetry, pinstriped grey glass splash backs, stainless steel appliances (dishwasher, oven, rangehood) and ceran cooktop in the ultra modern kitchen. This is open plan to the family room from which is the large internal laundry and access to the remote controlled DLUG. The enormous living and dining room has a super abundance of downlighting, is tiled, opens out to a back courtyard and lawn, and features designer wall punctuations and steps up to the family room. The master bedroom has a WIR and ensuite. Both bathrooms have porcelain fixtures, glass mosaic decor