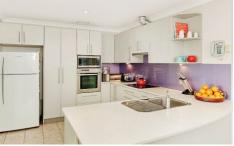

The view is over a Native Flora Reserve bushland. Sitting on the deck, and looking into this wonderland, really quietens and relaxes the soul. Freshly painted in stylish Antique White USA, the modernity continues through to sparkling CaesarStone kitchen benches, S/S appliances, a trendy lilac glass splashback, and a very spacious lounge and dining room with floating floorboards and timber