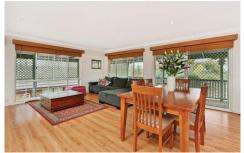

The view is over a Native Flora Reserve bushland. Sitting on the deck, and looking into this wonderland, really quietens and relaxes the soul. Freshly painted in stylish Antique White USA, the modernity continues through to sparkling CaesarStone kitchen benches, S/S appliances, a trendy lilac glass splashback, and a very spacious lounge and dining room with floating floorboards and timber