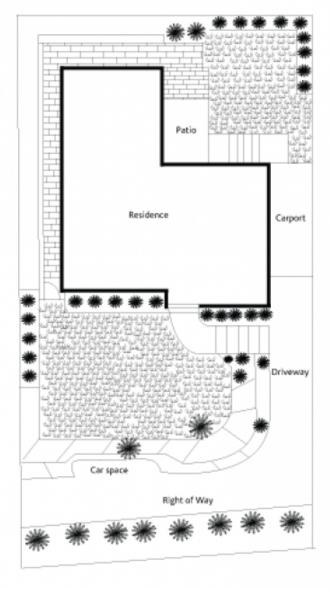

a private drive, all the living on one level and is so functional for a carefree lifestyle, with the undercover back patio opening from the family room and the big covered deck from the lounge room.

The view is over a Native Flora Reserve bushland. Sitting on the deck, and looking into this wonderland, really quietens and relaxes the soul. Freshly painted in stylish Antique White USA, the modernity continues through to sparkling CaesarStone kitchen benches, S/S appliances, a trendy lilac glass splashback, and a very spacious lounge and dining room with floating floorboards and timber

4 📭 1 🖺 1 😭

Type: House

**View**: https://www.mcdonaghrealestate.com.au/sale/ns w/north-shore-upper/hornsby-heights/residential/

house/7473466

For full version visit the website

## mcdonagh blake







Site Plan