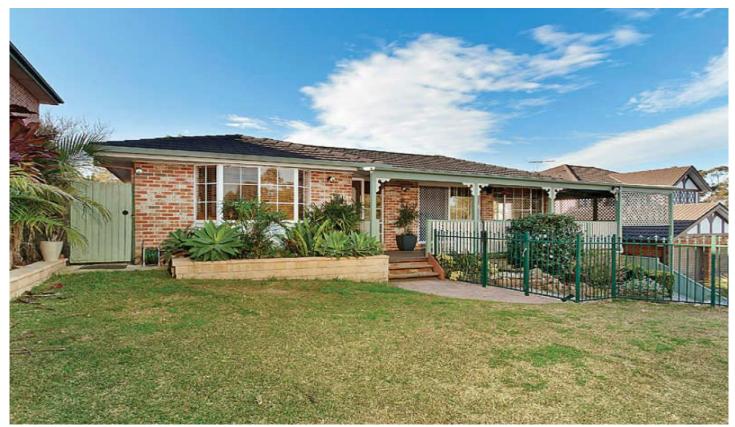

## 19 Scribbly Gum Close HORNSBY HEIGHTS NSW

Everyone, family and guests, will enjoy the expansive views, the two fully fenced level lawns and the entertainment value of this modern 4 bedroom brick home. Situated on 717sqm approx in a private drive, all the living on one level and is so functional for a carefree lifestyle, with the undercover back patio opening from the family room and the big covered deck from the lounge room.

The view is over a Native Flora Reserve bushland. Sitting on the deck, and looking into this wonderland, really quietens and relaxes the soul. Freshly painted in stylish Antique White USA, the modernity continues through to sparkling CaesarStone kitchen benches, S/S appliances, a trendy lilac glass splashback, and a very spacious lounge and dining room with floating floorboards and timber