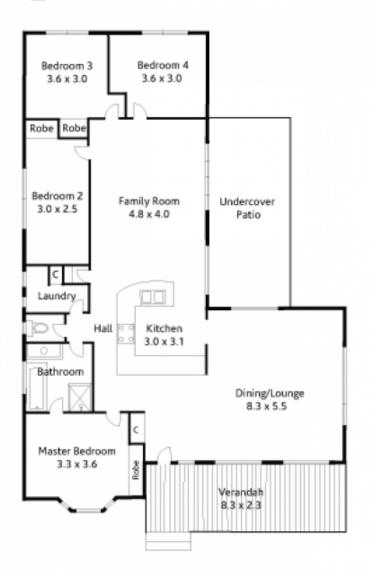

## 19 Scribbly Gum Close HORNSBY HEIGHTS NSW

Everyone, family and guests, will enjoy the expansive views, the two fully fenced level lawns and the entertainment value of this modern 4 bedroom brick home. Situated on 717sqm approx in a private drive, all the living on one level and is so functional for a carefree lifestyle, with the undercover back patio opening from the family room and the big covered deck from the lounge room.

The view is over a Native Flora Reserve bushland. Sitting on the deck, and looking into this wonderland, really quietens and relaxes the soul. Freshly painted in stylish Antique White USA, the modernity continues through to sparkling CaesarStone kitchen benches, S/S appliances, a trendy lilac glass splashback, and a very spacious lounge and dining room with floating floorboards and timber