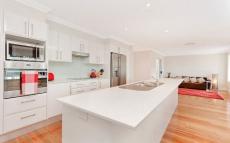

## 18 Collingridge Way BEROWRA NSW

Built in 2008, this gorgeous 4 bedroom contemporary home maximises layout and light and features magnificent satin finish Spotted Gum floorboards over the entire ground floor and in the master bedroom and upstairs hallway. Every room over its 246sqm approx layout is a favourite place to relax, from the formal lounge room, to the BBQ atrium, to the open plan casual lounge, contemporary kitchen and spacious dining area. The kitchen has a long CaesarStone island bench creating a open, airy and practical galley layout. Schott Ceran cooktop, stainless steel appliances and soft-close cabinetry. The internal laundry is beside the kitchen, can be closed off and has a door directly to the concealed close-line. The northfacing back garden has a lawn, a large faux sandstone entertainment patio and the beginnings of a lilli pill hedge. The house has an open plan