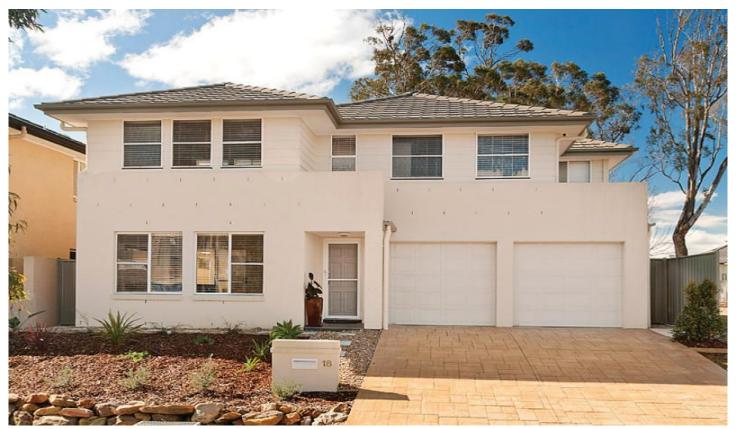

## 18 Collingridge Way BEROWRA NSW

Built in 2008, this gorgeous 4 bedroom contemporary home maximises layout and light and features magnificent satin finish Spotted Gum floorboards over the entire ground floor and in the master bedroom and upstairs hallway. Every room over its 246sqm approx layout is a favourite place to relax, from the formal lounge room, to the BBQ atrium, to the open plan casual lounge, contemporary kitchen and spacious dining area. The kitchen has a long CaesarStone island bench creating a open, airy and practical galley layout. Schott Ceran cooktop, stainless steel appliances and soft-close cabinetry. The internal laundry is beside the kitchen, can be closed off and has a door directly to the concealed close-line. The northfacing back garden has a lawn, a large faux sandstone entertainment patio and the beginnings of a lilli pill hedge. The house has an open plan