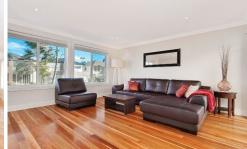

## 18 Collingridge Way BEROWRA NSW

Built in 2008, this gorgeous 4 bedroom contemporary home maximises layout and light and features magnificent satin finish Spotted Gum floorboards over the entire ground floor and in the master bedroom and upstairs hallway. Every room over its 246sqm approx layout is a favourite place to relax, from the formal lounge room, to the BBQ atrium, to the open plan casual lounge, contemporary kitchen and spacious dining area. The kitchen has a long CaesarStone island bench creating a open, airy and practical galley layout. Schott Ceran cooktop, stainless steel appliances and soft-close cabinetry. The internal laundry is beside the kitchen, can be closed off and has a door directly to the concealed close-line. The northfacing back garden has a lawn, a large faux sandstone entertainment patio and the beginnings of a lilli pill hedge. The house has an open plan