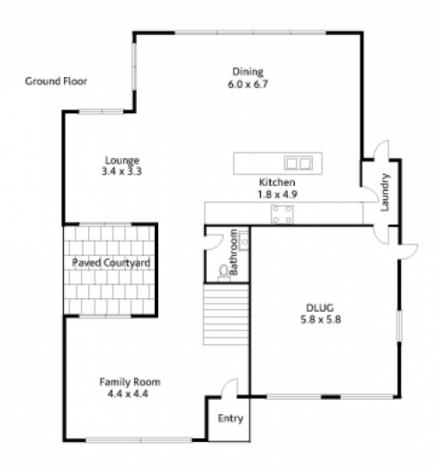

## 18 Collingridge Way BEROWRA NSW

Built in 2008, this gorgeous 4 bedroom contemporary home maximises layout and light and features magnificent satin finish Spotted Gum floorboards over the entire ground floor and in the master bedroom and upstairs hallway. Every room over its 246sqm approx layout is a favourite place to relax, from the formal lounge room, to the BBQ atrium, to the open plan casual lounge, contemporary kitchen and spacious dining area. The kitchen has a long CaesarStone island bench creating a open, airy and practical galley layout. Schott Ceran cooktop, stainless steel appliances and soft-close cabinetry. The internal laundry is beside the kitchen, can be closed off and has a door directly to the concealed close-line. The northfacing back garden has a lawn, a large faux sandstone entertainment patio and the beginnings of a lilli pill hedge. The house has an open plan