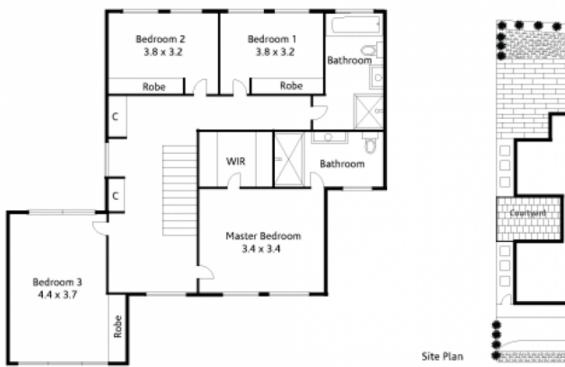

## 18 Collingridge Way BEROWRA NSW

Built in 2008, this gorgeous 4 bedroom contemporary home maximises layout and light and features magnificent satin finish Spotted Gum floorboards over the entire ground floor and in the master bedroom and upstairs hallway. Every room over its 246sqm approx layout is a favourite place to relax, from the formal lounge room, to the BBQ atrium, to the open plan casual lounge, contemporary kitchen and spacious dining area. The kitchen has a long CaesarStone island bench creating a open, airy and practical galley layout. Schott Ceran cooktop, stainless steel appliances and soft-close cabinetry. The internal laundry is beside the kitchen, can be closed off and has a door directly to the concealed close-line. The northfacing back garden has a lawn, a large faux sandstone entertainment patio and the beginnings of a lilli pill hedge. The house has an open plan

## mcdonagh **blake**

Upper Level