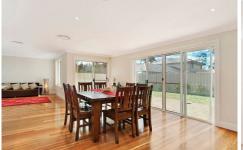

## 18 Collingridge Way BEROWRA NSW

Built in 2008, this gorgeous 4 bedroom contemporary home maximises layout and light and features magnificent satin finish Spotted Gum floorboards over the entire ground floor and in the master bedroom and upstairs hallway. Every room over its 246sqm approx layout is a favourite place to relax, from the formal lounge room, to the BBQ atrium, to the open plan casual lounge, contemporary kitchen and spacious dining area. The kitchen has a long CaesarStone island bench creating a open, airy and practical galley layout. Schott Ceran cooktop, stainless steel appliances and soft-close cabinetry. The internal laundry is beside the kitchen, can be closed off and has a door directly to the concealed close-line. The northfacing back garden has a lawn, a large faux sandstone entertainment patio and the beginnings of a lilli pill hedge. The house has an open plan