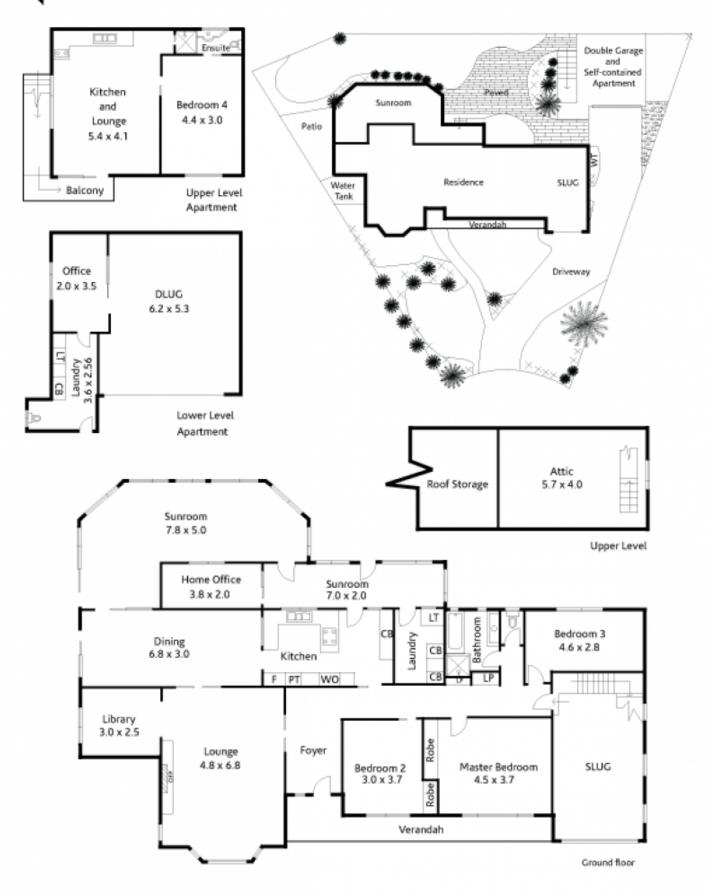

## 9 Plateau Close HORNSBY HEIGHTS NSW

Landscaped gardens to a wide open view, double glazed windows, double brick throughout, a layout in generous proportions and natural light beckoning in from north, east and west, invite you to step into a substantial home of 4 bedrooms and 3 car garaging, that inspires you to be your-best-you'. Hints of Prairie style architectural expression along with a great energy, this property promotes the good feelings of I'm home'. The house has been decorated by a professional interior designer Kellie Murray and has been Feng Shui resolved. The choice of light fittings accentuate comfortable elegance with homogeneous transitions of wall colours from room to room. Colour schemes include Himalayan beige, milk, brazil nut, grey pepper, and Taj Mahal. So cosy in winter sitting on the lounge by the combustion fireplace, with its