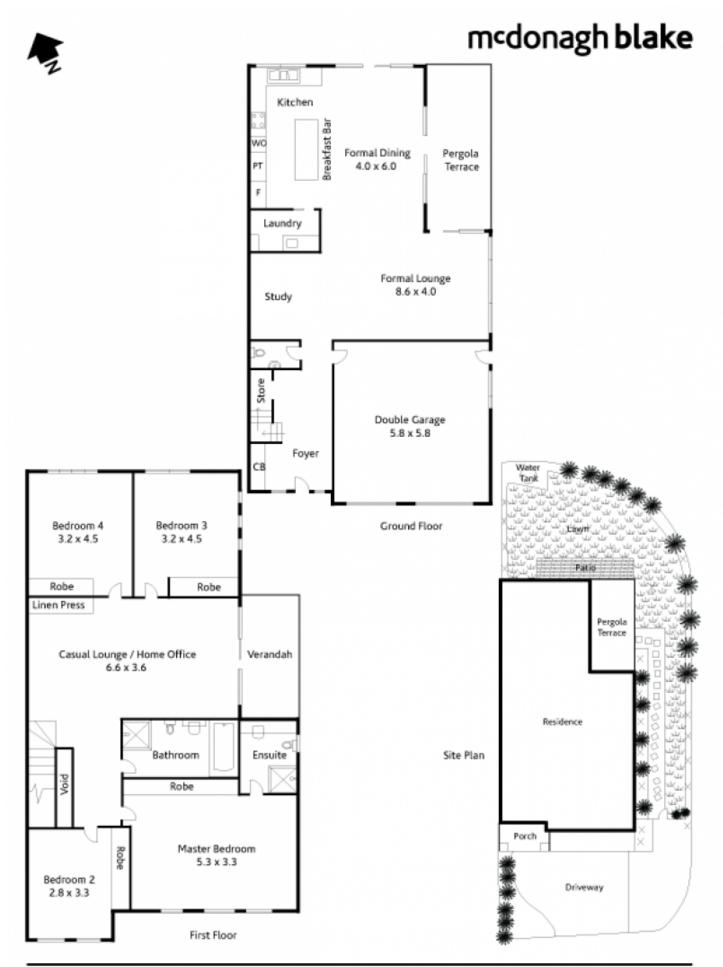

## 2 Summer Hill Way BEROWRA NSW

Bright and airy with impeccable styling, this 4 bedroom, 2 bathroom, DLUG home is the perfect size for a range of lifestyle needs. Prestigious Iloura Estate, established about 3 years ago, is an enclave of large premier homes that bring the ultimate luxury experience at every turn. There is only one duplex in all of the estate, and the sparkling east side home of the pair is now available. The formal entry introduces you to 9ft ceilings, more than enough internal space, abundant storage and ample outdoor area. You will enjoy all of the low maintenance and low levy attributes suited to an easy care lifestyle. Neat green lawns and periphery hedges wrap around the north, east and south sides of this corner position. Right across the road is the estate's swimming pool and club house. Take a dip, play tennis, have a BBQ picnic whenever you like and you don't

https://www.mcdonaghrealestate.com.au

2 Summer Hill Way Berowra

Council Rates: \$229.10pq approx Water Rates: \$150.60pq approx Strata Levies: \$344.85 pq approx Land Size: 411.8 sgm approx. McDonigh State has taken every effort to ensure the information in this brothere is accurate to the best of our knewledge, however, it is a promotional closurent only for use as a gride, and no detail should be relied upon. NoDonigh State accepts no lability for how the information is used.