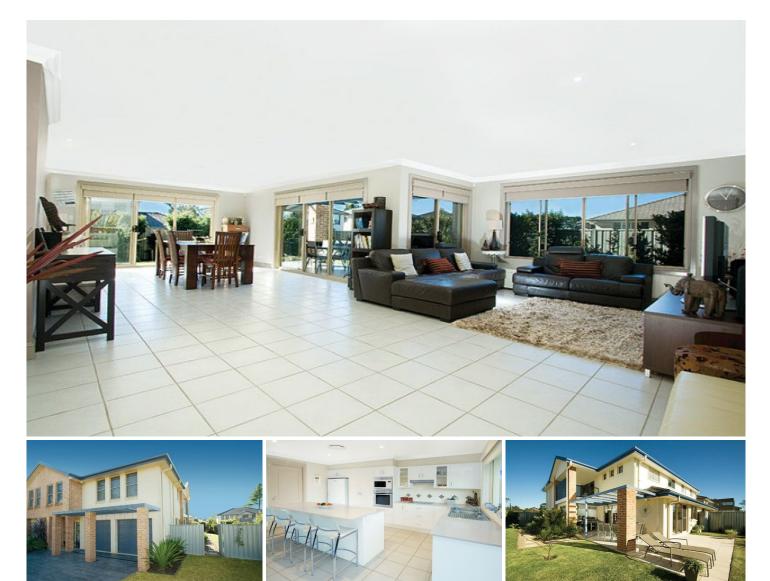

## 2 Summer Hill Way BEROWRA NSW

Bright and airy with impeccable styling, this 4 bedroom, 2 bathroom, DLUG home is the perfect size for a range of lifestyle needs. Prestigious Iloura Estate, established about 3 years ago, is an enclave of large premier homes that bring the ultimate luxury experience at every turn. There is only one duplex in all of the estate, and the sparkling east side home of the pair is now available. The formal entry introduces you to 9ft ceilings, more than enough internal space, abundant storage and ample outdoor area. You will enjoy all of the low maintenance and low levy attributes suited to an easy care lifestyle. Neat green lawns and periphery hedges wrap around the north, east and south sides of this corner position. Right across the road is the estate's swimming pool and club house. Take a dip, play tennis, have a BBQ picnic whenever you like and you don't