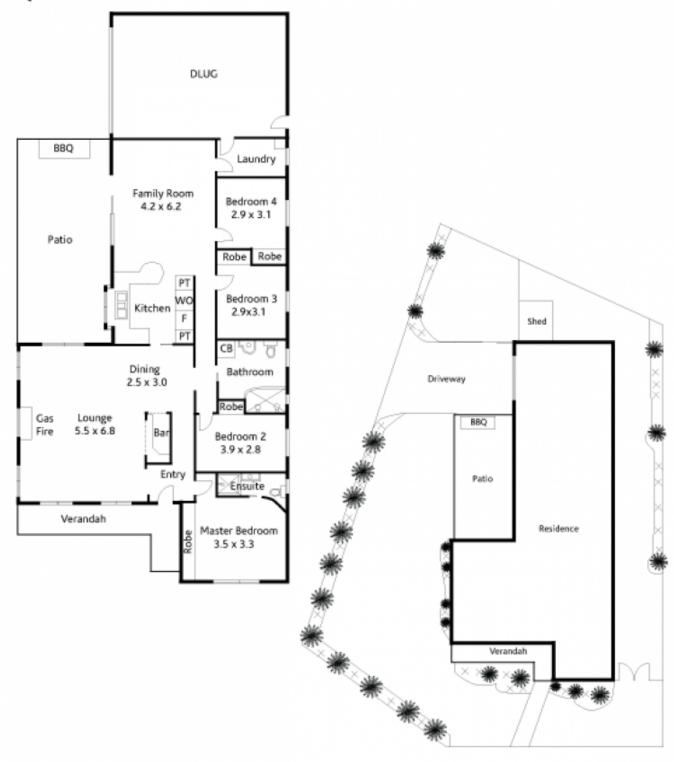

## **40 Arthurs Circle MOUNT COLAH NSW**

Giving a stately introduction to this single level family brick home, is a light and very spacious north facing formal lounge with large French windows on three sides, an impressive gas fireplace, bar and dining area with chandelier. Sitting proudly on a corner block with never to be built-out views over bushland. The floorplan was chosen to maximise the view, including the wow factor one from the kitchen. The home is proportioned to comfortably host large parties.

The house, sitting on a 771.2sqm approx block, has been modified for disability/wheelchair requirements and also includes reverse cycle air-conditioning, expansive double shower bathroom, ensuite to the master bedroom, internal laundry, big garden shed, DLUG with internal access. The