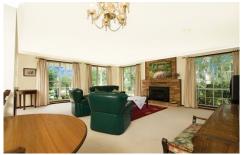

## **40 Arthurs Circle MOUNT COLAH NSW**

Giving a stately introduction to this single level family brick home, is a light and very spacious north facing formal lounge with large French windows on three sides, an impressive gas fireplace, bar and dining area with chandelier. Sitting proudly on a corner block with never to be built-out views over bushland. The floorplan was chosen to maximise the view, including the wow factor one from the kitchen. The home is proportioned to comfortably host large parties.