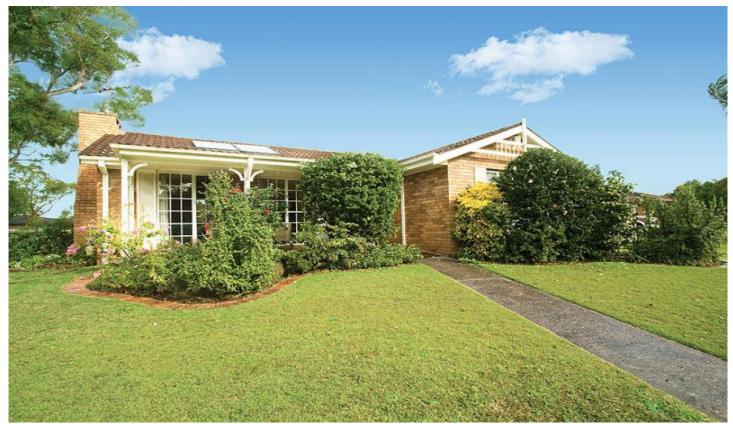

## **40 Arthurs Circle MOUNT COLAH NSW**

Giving a stately introduction to this single level family brick home, is a light and very spacious north facing formal lounge with large French windows on three sides, an impressive gas fireplace, bar and dining area with chandelier. Sitting proudly on a corner block with never to be built-out views over bushland. The floorplan was chosen to maximise the view, including the wow factor one from the kitchen. The home is proportioned to comfortably host large parties.

The house, sitting on a 771.2sqm approx block, has been modified for disability/wheelchair requirements and also includes reverse cycle air-conditioning, expansive double shower bathroom, ensuite to the master bedroom, internal laundry, big garden shed, DLUG with internal access. The