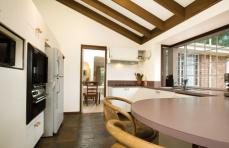

## **40 Arthurs Circle MOUNT COLAH NSW**

Giving a stately introduction to this single level family brick home, is a light and very spacious north facing formal lounge with large French windows on three sides, an impressive gas fireplace, bar and dining area with chandelier. Sitting proudly on a corner block with never to be built-out views over bushland. The floorplan was chosen to maximise the view, including the wow factor one from the kitchen. The home is proportioned to comfortably host large parties.