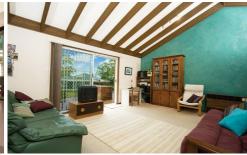

## **40 Arthurs Circle MOUNT COLAH NSW**

Giving a stately introduction to this single level family brick home, is a light and very spacious north facing formal lounge with large French windows on three sides, an impressive gas fireplace, bar and dining area with chandelier. Sitting proudly on a corner block with never to be built-out views over bushland. The floorplan was chosen to maximise the view, including the wow factor one from the kitchen. The home is proportioned to comfortably host large parties.