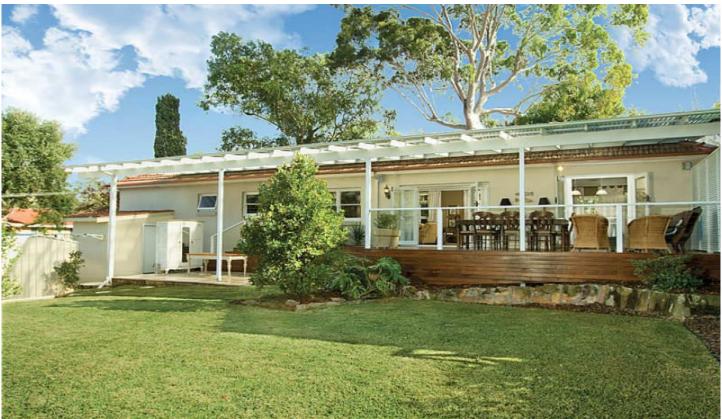

## 2 Bridgeview Crescent THORNLEIGH NSW

Exquisite Out of Africa' decorating, clever structural transformations and dramatic solid timber floors, have taken a simple home into dream home status where you will feel totally transported. Renovated over the last 4 years, it comprises 4 bedrooms, 2 bathrooms and 3 car spaces, two spaces being a double with cabling for future remote controlling of the gates. Perfectly positioned on a 746.1sqm approx corner block, the re-alignments of internal spaces create a sensation of vast formal spaces flowing out to equally spacious outdoor living. Deep patterned cornices and an ochre, olive and white colour scheme help to create a grand yet welcoming environment. Colours include Rare Desire, Birkshire White, Raw Encounter and Timbertown and Blue Labrador. The glamorous kitchen has an island breakfast/dining table,