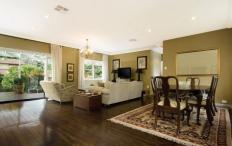

## 2 Bridgeview Crescent THORNLEIGH NSW

Exquisite Out of Africa' decorating, clever structural transformations and dramatic solid timber floors, have taken a simple home into dream home status where you will feel totally transported. Renovated over the last 4 years, it comprises 4 bedrooms, 2 bathrooms and 3 car spaces, two spaces being a double with cabling for future remote controlling of the gates. Perfectly positioned on a 746.1sqm approx corner block, the re-alignments of internal spaces create a sensation of vast formal spaces flowing out to equally spacious outdoor living. Deep patterned cornices and an ochre, olive and white colour scheme help to create a grand yet welcoming environment. Colours include Rare Desire, Birkshire White, Raw Encounter and Timbertown and Blue Labrador. The glamorous kitchen has an island breakfast/dining table,