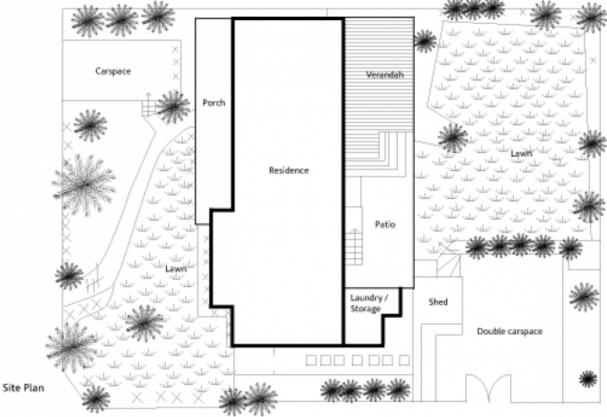

## 2 Bridgeview Crescent THORNLEIGH NSW

Exquisite Out of Africa' decorating, clever structural transformations and dramatic solid timber floors, have taken a simple home into dream home status where you will feel totally transported. Renovated over the last 4 years, it comprises 4 bedrooms, 2 bathrooms and 3 car spaces, two spaces being a double with cabling for future remote controlling of the gates. Perfectly positioned on a 746.1sqm approx corner block, the re-alignments of internal spaces create a sensation of vast formal spaces flowing out to equally spacious outdoor living. Deep patterned cornices and an ochre, olive and white colour scheme help to create a grand yet welcoming environment. Colours include Rare Desire, Birkshire White, Raw Encounter and Timbertown and Blue Labrador. The glamorous kitchen has an island breakfast/dining table,