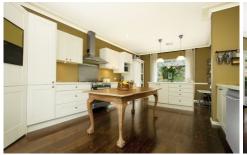

## 2 Bridgeview Crescent THORNLEIGH NSW

Exquisite Out of Africa' decorating, clever structural transformations and dramatic solid timber floors, have taken a simple home into dream home status where you will feel totally transported. Renovated over the last 4 years, it comprises 4 bedrooms, 2 bathrooms and 3 car spaces, two spaces being a double with cabling for future remote controlling of the gates. Perfectly positioned on a 746.1sqm approx corner block, the re-alignments of internal spaces create a sensation of vast formal spaces flowing out to equally spacious outdoor living. Deep patterned cornices and an ochre, olive and white colour scheme help to create a grand yet welcoming environment. Colours include Rare Desire, Birkshire White, Raw Encounter and Timbertown and Blue Labrador. The glamorous kitchen has an island breakfast/dining table,