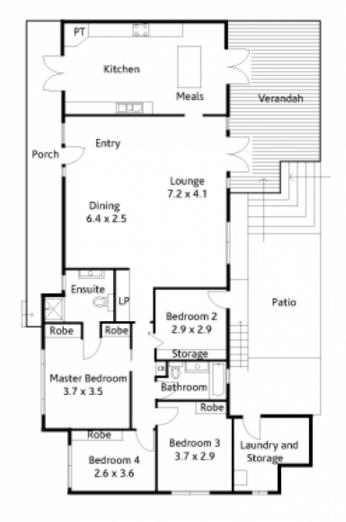

## 2 Bridgeview Crescent THORNLEIGH NSW

Exquisite Out of Africa' decorating, clever structural transformations and dramatic solid timber floors, have taken a simple home into dream home status where you will feel totally transported. Renovated over the last 4 years, it comprises 4 bedrooms, 2 bathrooms and 3 car spaces, two spaces being a double with cabling for future remote controlling of the gates. Perfectly positioned on a 746.1sqm approx corner block, the re-alignments of internal spaces create a sensation of vast formal spaces flowing out to equally spacious outdoor living. Deep patterned cornices and an ochre, olive and white colour scheme help to create a grand yet welcoming environment. Colours include Rare Desire, Birkshire White, Raw Encounter and Timbertown and Blue Labrador. The glamorous kitchen has an island breakfast/dining table,