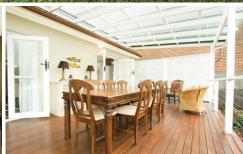

## 2 Bridgeview Crescent THORNLEIGH NSW

Exquisite Out of Africa' decorating, clever structural transformations and dramatic solid timber floors, have taken a simple home into dream home status where you will feel totally transported. Renovated over the last 4 years, it comprises 4 bedrooms, 2 bathrooms and 3 car spaces, two spaces being a double with cabling for future remote controlling of the gates. Perfectly positioned on a 746.1sqm approx corner block, the re-alignments of internal spaces create a sensation of vast formal spaces flowing out to equally spacious outdoor living. Deep patterned cornices and an ochre, olive and white colour scheme help to create a grand yet welcoming environment. Colours include Rare Desire, Birkshire White, Raw Encounter and Timbertown and Blue Labrador. The glamorous kitchen has an island breakfast/dining table,