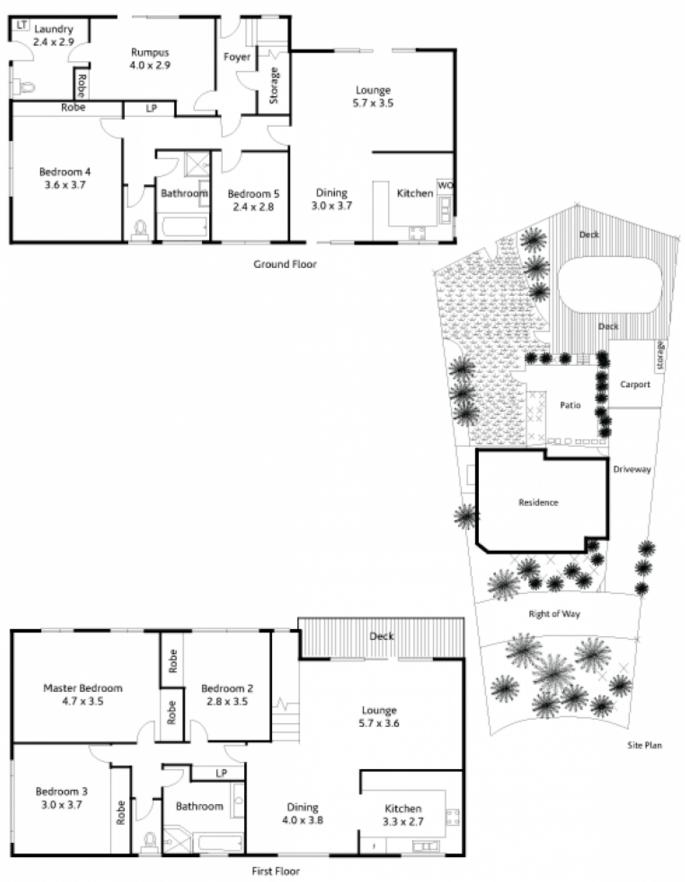

## 11 The Crest HORNSBY HEIGHTS NSW

With breath taking views, this home provides incredible privacy in a very friendly and neighbourly environment. The two storey home, in as-new condition on 1000 sqm approx of usable land, backs onto Berowra Valley Regional Park. It has hosted many a food and wine get-togethers by evening and magical playtimes for kids by day. Your eyes will open wide at the benefits of the duplicate upstairs and downstairs floor layouts such as family sized guest accommodation, teenager retreat, adult children and grandchildren coming home, or in law accommodation.

Upstairs comprises a spacious master bedroom plus two double bedrooms all with built-ins; stylish modern kitchen with S/S appliances opening to the dining and lounge, with stunning views; a stunning, contemporary bathroom (with