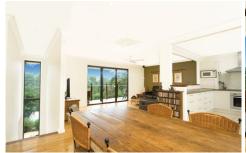

Upstairs comprises a spacious master bedroom plus two double bedrooms all with built-ins; stylish modern kitchen with S/S appliances opening to the dining and lounge, with stunning views; a stunning, contemporary bathroom (with