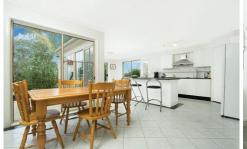

## 63A Montview Parade HORNSBY HEIGHTS NSW

A timber and leadlight double doored entry to the foyer introduces this modern two-storey brick and tile residence. Comprising four double-glazed bedrooms (3 with built-ins, master with en-suite and WIR), large home office beside the foyer, SLUG (with drive though for car washing days), powder room, formal lounge and dining room, open plan kitchen with casual dining room and family room. There are three R/C split air-conditioners and concertina doors allow the living and sleeping sectors to be closed off for eco-efficiency and separateness. Walls of glass frame peaceful vistas of green and sky. You will have a lot of fun entertaining from the huge kitchen with its lovely white cabinets, wide benchtops, ceran cooktop and S/S rangehood. The powder room is convenient to the office, internal laundry and the formal living room. The casual