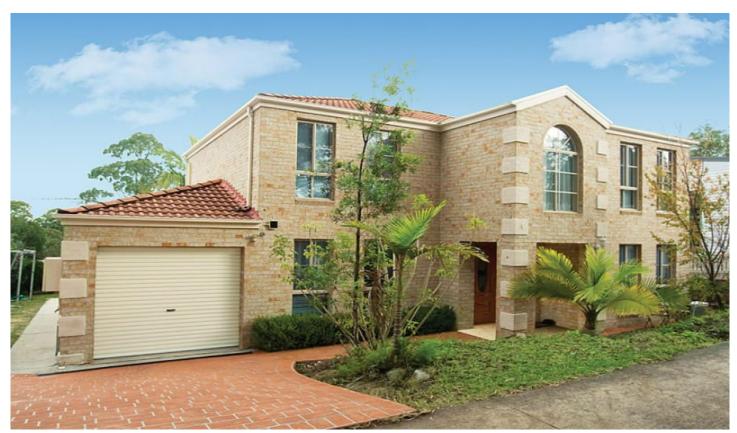

## 63A Montview Parade HORNSBY HEIGHTS NSW

A timber and leadlight double doored entry to the foyer introduces this modern two-storey brick and tile residence. Comprising four double-glazed bedrooms (3 with built-ins, master with en-suite and WIR), large home office beside the foyer, SLUG (with drive though for car washing days), powder room, formal lounge and dining room, open plan kitchen with casual dining room and family room. There are three R/C split air-conditioners and concertina doors allow the living and sleeping sectors to be closed off for eco-efficiency and separateness. Walls of glass frame peaceful vistas of green and sky. You will have a lot of fun entertaining from the huge kitchen with its lovely white cabinets, wide benchtops, ceran cooktop and S/S rangehood. The powder room is convenient to the office, internal laundry and the formal living room. The casual