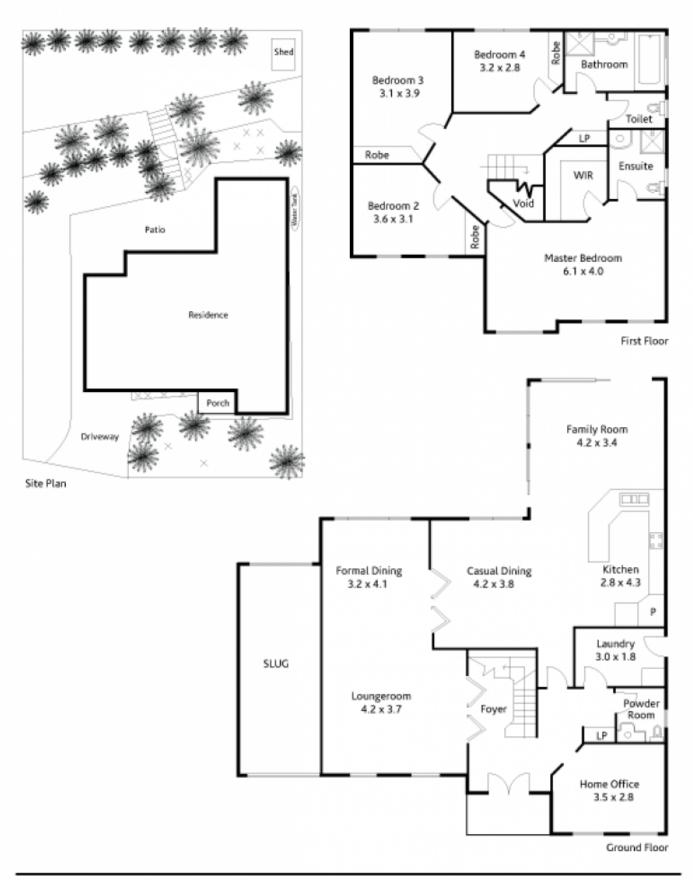

## 63A Montview Parade HORNSBY HEIGHTS NSW

A timber and leadlight double doored entry to the foyer introduces this modern two-storey brick and tile residence. Comprising four double-glazed bedrooms (3 with built-ins, master with en-suite and WIR), large home office beside the foyer, SLUG (with drive though for car washing days), powder room, formal lounge and dining room, open plan kitchen with casual dining room and family room. There are three R/C split air-conditioners and concertina doors allow the living and sleeping sectors to be closed off for eco-efficiency and separateness. Walls of glass frame peaceful vistas of green and sky. You will have a lot of fun entertaining from the huge kitchen with its lovely white cabinets, wide benchtops, ceran cooktop and S/S rangehood. The powder room is convenient to the office, internal laundry and the formal living room. The casual