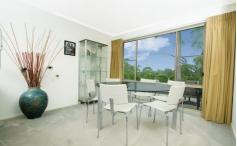

## 63A Montview Parade HORNSBY HEIGHTS NSW

A timber and leadlight double doored entry to the foyer introduces this modern two-storey brick and tile residence. Comprising four double-glazed bedrooms (3 with built-ins, master with en-suite and WIR), large home office beside the foyer, SLUG (with drive though for car washing days), powder room, formal lounge and dining room, open plan kitchen with casual dining room and family room. There are three R/C split air-conditioners and concertina doors allow the living and sleeping sectors to be closed off for eco-efficiency and separateness. Walls of glass frame peaceful vistas of green and sky. You will have a lot of fun entertaining from the huge kitchen with its lovely white cabinets, wide benchtops, ceran cooktop and S/S rangehood. The powder room is convenient to the office, internal laundry and the formal living room. The casual