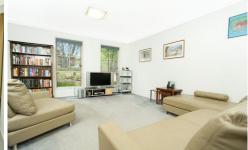

## 63A Montview Parade HORNSBY HEIGHTS NSW

A timber and leadlight double doored entry to the foyer introduces this modern two-storey brick and tile residence. Comprising four double-glazed bedrooms (3 with built-ins, master with en-suite and WIR), large home office beside the foyer, SLUG (with drive though for car washing days), powder room, formal lounge and dining room, open plan kitchen with casual dining room and family room. There are three R/C split air-conditioners and concertina doors allow the living and sleeping sectors to be closed off for eco-efficiency and separateness. Walls of glass frame peaceful vistas of green and sky. You will have a lot of fun entertaining from the huge kitchen with its lovely white cabinets, wide benchtops, ceran cooktop and S/S rangehood. The powder room is convenient to the office, internal laundry and the formal living room. The casual