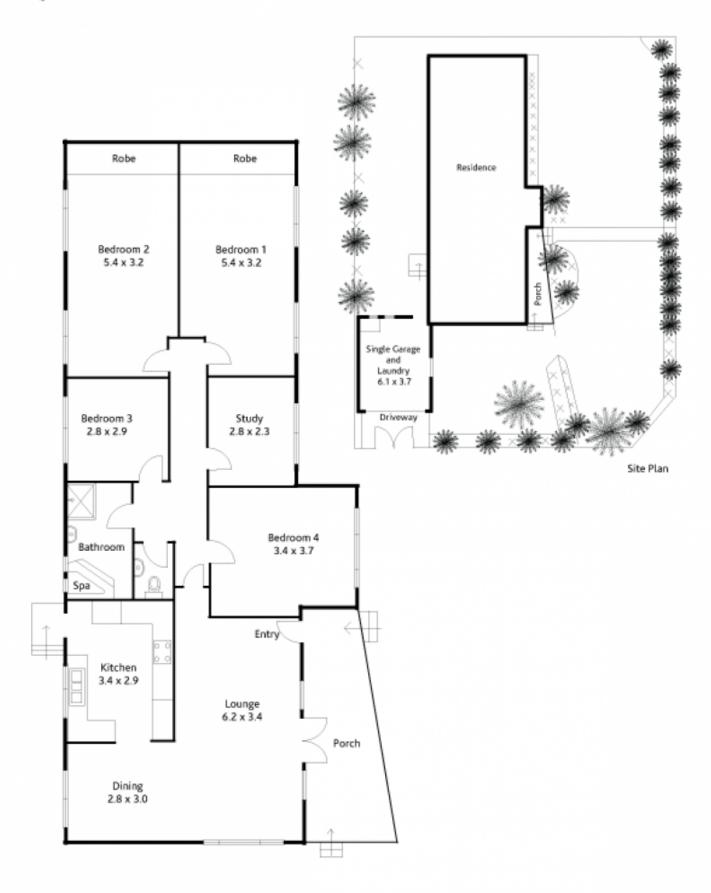

## 1 Pitman Avenue HORNSBY HEIGHTS NSW

Surprisingly large inside, with 4 bedrooms, a study and 2.8m (9ft) high ceilings, this cute timber and tile home looks smart on its corner position. The property is low maintenance from every perspective, with beautiful slim-width hardwood floors in the living room and bedrooms, with solid timber parquetry in the kitchen. You will love entertaining your guest from the north facing white kitchen, with its granite benches, S/S Bosch oven and Bosch cooktop. The sleeping sector can be closed off from the living areas. Two enormous king-sized bedrooms, one facing the garden and the other enjoying the northern light, have built-ins. The bathroom sparkles with its cobalt coloured floor tiles, floor to ceiling white wall tiles, frameless shower and inviting spa bath. New kitchen and bathroom and paintwork in 2003 looks fresh and modern.