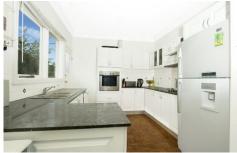

## 1 Pitman Avenue HORNSBY HEIGHTS NSW

Surprisingly large inside, with 4 bedrooms, a study and 2.8m (9ft) high ceilings, this cute timber and tile home looks smart on its corner position. The property is low maintenance from every perspective, with beautiful slim-width hardwood floors in the living room and bedrooms, with solid timber parquetry in the kitchen. You will love entertaining your guest from the north facing white kitchen, with its granite benches, S/S Bosch oven and Bosch cooktop. The sleeping sector can be closed off from the living areas. Two enormous king-sized bedrooms, one facing the garden and the other enjoying the northern light, have built-ins. The bathroom sparkles with its cobalt coloured floor tiles, floor to ceiling white wall tiles, frameless shower and inviting spa bath. New kitchen and bathroom and paintwork in 2003 looks fresh and modern.