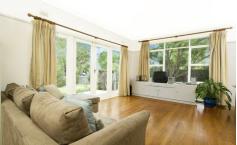

## 1 Pitman Avenue HORNSBY HEIGHTS NSW

Surprisingly large inside, with 4 bedrooms, a study and 2.8m (9ft) high ceilings, this cute timber and tile home looks smart on its corner position. The property is low maintenance from every perspective, with beautiful slim-width hardwood floors in the living room and bedrooms, with solid timber parquetry in the kitchen. You will love entertaining your guest from the north facing white kitchen, with its granite benches, S/S Bosch oven and Bosch cooktop. The sleeping sector can be closed off from the living areas. Two enormous king-sized bedrooms, one facing the garden and the other enjoying the northern light, have built-ins. The bathroom sparkles with its cobalt coloured floor tiles, floor to ceiling white wall tiles, frameless shower and inviting spa bath. New kitchen and bathroom and paintwork in 2003 looks fresh and modern.