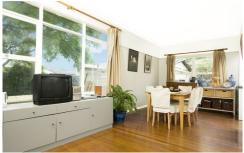

## 1 Pitman Avenue HORNSBY HEIGHTS NSW

Surprisingly large inside, with 4 bedrooms, a study and 2.8m (9ft) high ceilings, this cute timber and tile home looks smart on its corner position. The property is low maintenance from every perspective, with beautiful slim-width hardwood floors in the living room and bedrooms, with solid timber parquetry in the kitchen. You will love entertaining your guest from the north facing white kitchen, with its granite benches, S/S Bosch oven and Bosch cooktop. The sleeping sector can be closed off from the living areas. Two enormous king-sized bedrooms, one facing the garden and the other enjoying the northern light, have built-ins. The bathroom sparkles with its cobalt coloured floor tiles, floor to ceiling white wall tiles, frameless shower and inviting spa bath. New kitchen and bathroom and paintwork in 2003 looks fresh and modern.