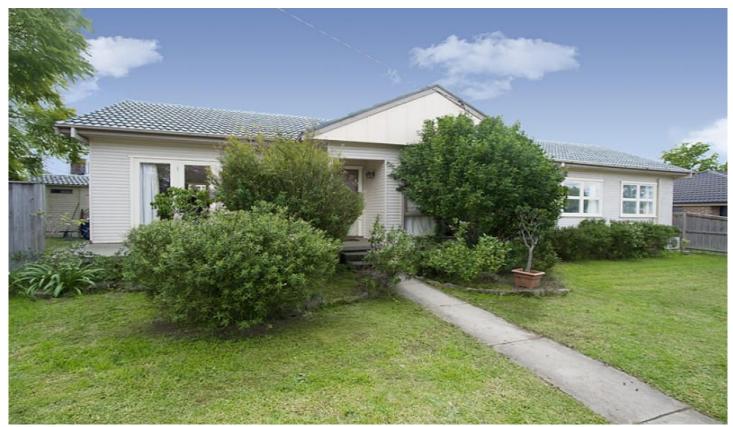

## 1 Pitman Avenue HORNSBY HEIGHTS NSW

Surprisingly large inside, with 4 bedrooms, a study and 2.8m (9ft) high ceilings, this cute timber and tile home looks smart on its corner position. The property is low maintenance from every perspective, with beautiful slim-width hardwood floors in the living room and bedrooms, with solid timber parquetry in the kitchen. You will love entertaining your guest from the north facing white kitchen, with its granite benches, S/S Bosch oven and Bosch cooktop. The sleeping sector can be closed off from the living areas. Two enormous king-sized bedrooms, one facing the garden and the other enjoying the northern light, have built-ins. The bathroom sparkles with its cobalt coloured floor tiles, floor to ceiling white wall tiles, frameless shower and inviting spa bath. New kitchen and bathroom and paintwork in 2003 looks fresh and modern.