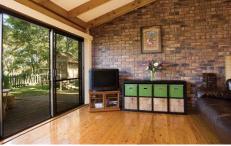

## 14 Flinders Place MOUNT COLAH NSW

Wide pathways in brick then timber then flagged sandstone, guide you from the cul-de-sac street frontage into a gentle 3 split level family home with gracious internal timber stairs and polished cypress timber floors throughout. Impressively spacious and open plan, the layout allows uninterrupted bush views from every vantage point, from the kitchen, dining, lounge and office and out to a large deck that runs the width of the house.