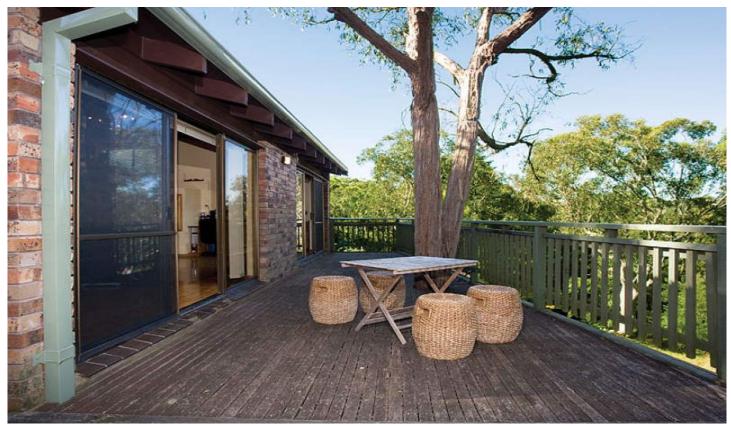

## 14 Flinders Place MOUNT COLAH NSW

Wide pathways in brick then timber then flagged sandstone, guide you from the cul-de-sac street frontage into a gentle 3 split level family home with gracious internal timber stairs and polished cypress timber floors throughout. Impressively spacious and open plan, the layout allows uninterrupted bush views from every vantage point, from the kitchen, dining, lounge and office and out to a large deck that runs the width of the house.

Conditionally council approved plans for a double carport and rooftop deck will help you make the most of the rear access, via a shared driveway. Sling a hammock on the huge rear deck and soothe yourself at sunset to birdsong, green vistas and fresh air. Recline in the private front garden, directly accessible from the third bedroom/home