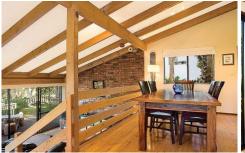

## 14 Flinders Place MOUNT COLAH NSW

Wide pathways in brick then timber then flagged sandstone, guide you from the cul-de-sac street frontage into a gentle 3 split level family home with gracious internal timber stairs and polished cypress timber floors throughout. Impressively spacious and open plan, the layout allows uninterrupted bush views from every vantage point, from the kitchen, dining, lounge and office and out to a large deck that runs the width of the house.