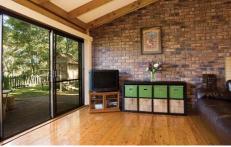

## 14 Flinders Place MOUNT COLAH NSW

Wide pathways in brick then timber then flagged sandstone, guide you from the cul-de-sac street frontage into a gentle 3 split level family home with gracious internal timber stairs and polished cypress timber floors throughout. Impressively spacious and open plan, the layout allows uninterrupted bush views from every vantage point, from the kitchen, dining, lounge and office and out to a large deck that runs the width of the house.