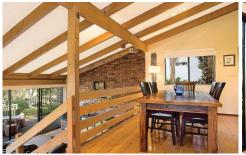

## 14 Flinders Place MOUNT COLAH NSW

Wide pathways in brick then timber then flagged sandstone, guide you from the cul-de-sac street frontage into a gentle 3 split level family home with gracious internal timber stairs and polished cypress timber floors throughout. Impressively spacious and open plan, the layout allows uninterrupted bush views from every vantage point, from the kitchen, dining, lounge and office and out to a large deck that runs the width of the house.