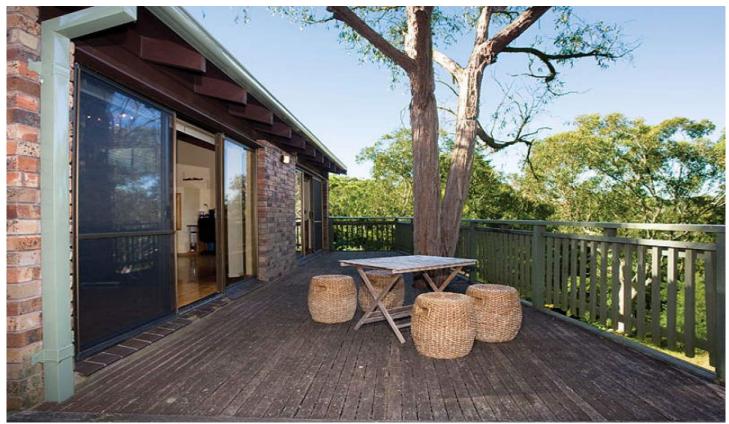

## 14 Flinders Place MOUNT COLAH NSW

Wide pathways in brick then timber then flagged sandstone, guide you from the cul-de-sac street frontage into a gentle 3 split level family home with gracious internal timber stairs and polished cypress timber floors throughout. Impressively spacious and open plan, the layout allows uninterrupted bush views from every vantage point, from the kitchen, dining, lounge and office and out to a large deck that runs the width of the house.

Conditionally council approved plans for a double carport and rooftop deck will help you make the most of the rear access, via a shared driveway. Sling a hammock on the huge rear deck and soothe yourself at sunset to birdsong, green vistas and fresh air. Recline in the private front garden, directly accessible from the third bedroom/home