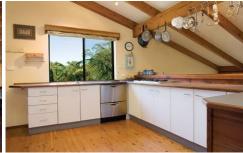

## 14 Flinders Place MOUNT COLAH NSW

Wide pathways in brick then timber then flagged sandstone, guide you from the cul-de-sac street frontage into a gentle 3 split level family home with gracious internal timber stairs and polished cypress timber floors throughout. Impressively spacious and open plan, the layout allows uninterrupted bush views from every vantage point, from the kitchen, dining, lounge and office and out to a large deck that runs the width of the house.