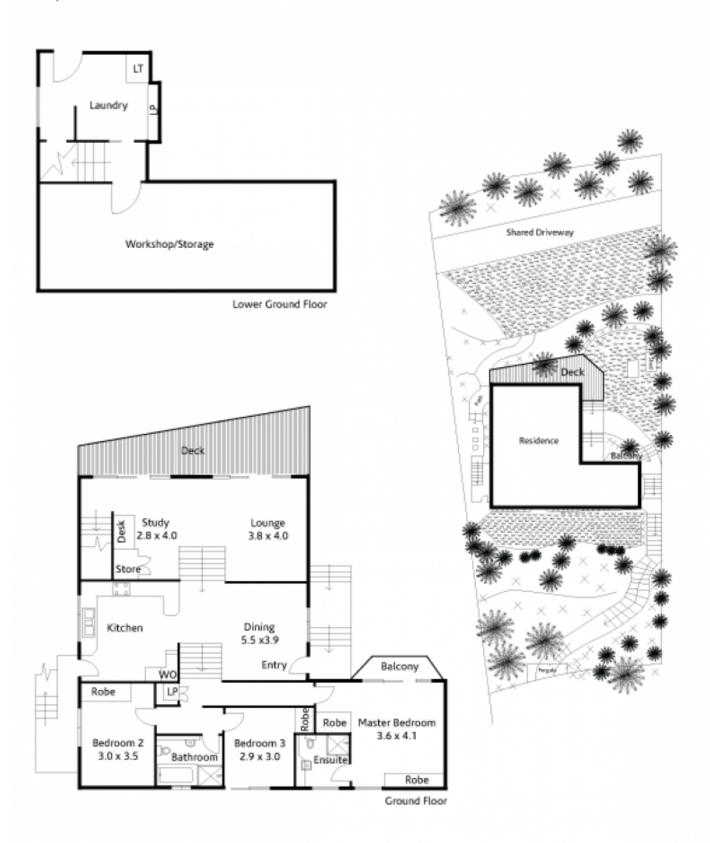

## 14 Flinders Place MOUNT COLAH NSW

Wide pathways in brick then timber then flagged sandstone, guide you from the cul-de-sac street frontage into a gentle 3 split level family home with gracious internal timber stairs and polished cypress timber floors throughout. Impressively spacious and open plan, the layout allows uninterrupted bush views from every vantage point, from the kitchen, dining, lounge and office and out to a large deck that runs the width of the house.

Conditionally council approved plans for a double carport and rooftop deck will help you make the most of the rear access, via a shared driveway. Sling a hammock on the huge rear deck and soothe yourself at sunset to birdsong, green vistas and fresh air. Recline in the private front garden, directly accessible from the third bedroom/home