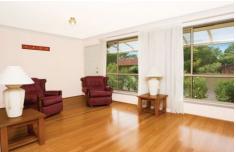

## 9A Andrew Close MOUNT COLAH NSW

Nestled in a safe and quiet cul-de-sac is a double fronted bungalow with spacious open plan living areas adorned with gorgeous 19mm thick Blackbutt floorboards. CeasarStone benches, glass splashbacks, backlit glassware cabinets and a 5 burner gas cooktop with fishgrill grace a kitchen fit for family feasts. Serve open plan to the dining area which in turn opens on a lovely paved courtyard sheltered by a very stylish Vogue Pergola awning. For indoor comfort there is a Fujitsu reverse cycle split inverter air-conditioner and a bottled gas heating point in the lounge room. The current single level lifestyle with 3 bedrooms, 3-way bathroom and 2 car accommodation is very appealing. The bathroom has a heater lamps with light and exhaust, large shower, two toilets and two vanities. The remote-controlled lock-up garage has a spacious loft