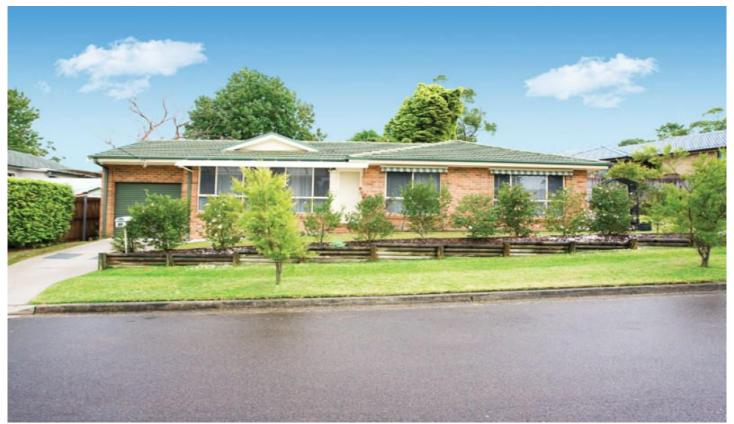

## 9A Andrew Close MOUNT COLAH NSW

Nestled in a safe and quiet cul-de-sac is a double fronted bungalow with spacious open plan living areas adorned with gorgeous 19mm thick Blackbutt floorboards. CeasarStone benches, glass splashbacks, backlit glassware cabinets and a 5 burner gas cooktop with fishgrill grace a kitchen fit for family feasts. Serve open plan to the dining area which in turn opens on a lovely paved courtyard sheltered by a very stylish Vogue Pergola awning. For indoor comfort there is a Fujitsu reverse cycle split inverter air-conditioner and a bottled gas heating point in the lounge room. The current single level lifestyle with 3 bedrooms, 3-way bathroom and 2 car accommodation is very appealing. The bathroom has a heater lamps with light and exhaust, large shower, two toilets and two vanities. The remote-controlled lock-up garage has a spacious loft