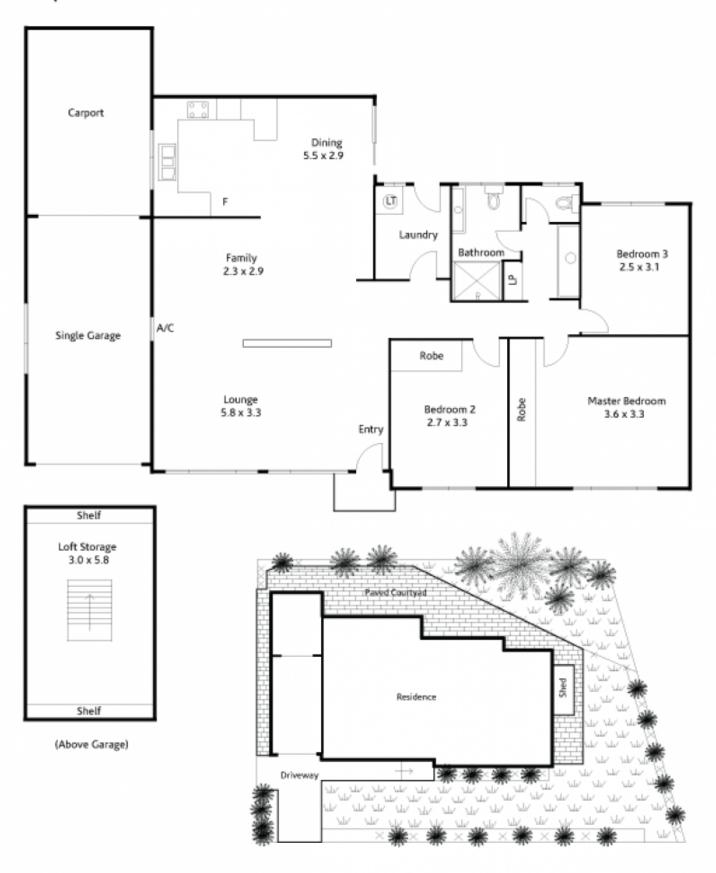

## 9A Andrew Close MOUNT COLAH NSW

Nestled in a safe and quiet cul-de-sac is a double fronted bungalow with spacious open plan living areas adorned with gorgeous 19mm thick Blackbutt floorboards. CeasarStone benches, glass splashbacks, backlit glassware cabinets and a 5 burner gas cooktop with fishgrill grace a kitchen fit for family feasts. Serve open plan to the dining area which in turn opens on a lovely paved courtyard sheltered by a very stylish Vogue Pergola awning. For indoor comfort there is a Fujitsu reverse cycle split inverter air-conditioner and a bottled gas heating point in the lounge room. The current single level lifestyle with 3 bedrooms, 3-way bathroom and 2 car accommodation is very appealing. The bathroom has a heater lamps with light and exhaust, large shower, two toilets and two vanities. The remote-controlled lock-up garage has a spacious loft