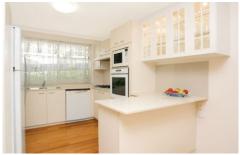

## 9A Andrew Close MOUNT COLAH NSW

Nestled in a safe and quiet cul-de-sac is a double fronted bungalow with spacious open plan living areas adorned with gorgeous 19mm thick Blackbutt floorboards. CeasarStone benches, glass splashbacks, backlit glassware cabinets and a 5 burner gas cooktop with fishgrill grace a kitchen fit for family feasts. Serve open plan to the dining area which in turn opens on a lovely paved courtyard sheltered by a very stylish Vogue Pergola awning. For indoor comfort there is a Fujitsu reverse cycle split inverter air-conditioner and a bottled gas heating point in the lounge room. The current single level lifestyle with 3 bedrooms, 3-way bathroom and 2 car accommodation is very appealing. The bathroom has a heater lamps with light and exhaust, large shower, two toilets and two vanities. The remote-controlled lock-up garage has a spacious loft