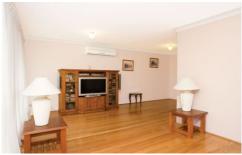

## 9A Andrew Close MOUNT COLAH NSW

Nestled in a safe and quiet cul-de-sac is a double fronted bungalow with spacious open plan living areas adorned with gorgeous 19mm thick Blackbutt floorboards. CeasarStone benches, glass splashbacks, backlit glassware cabinets and a 5 burner gas cooktop with fishgrill grace a kitchen fit for family feasts. Serve open plan to the dining area which in turn opens on a lovely paved courtyard sheltered by a very stylish Vogue Pergola awning. For indoor comfort there is a Fujitsu reverse cycle split inverter air-conditioner and a bottled gas heating point in the lounge room. The current single level lifestyle with 3 bedrooms, 3-way bathroom and 2 car accommodation is very appealing. The bathroom has a heater lamps with light and exhaust, large shower, two toilets and two vanities. The remote-controlled lock-up garage has a spacious loft