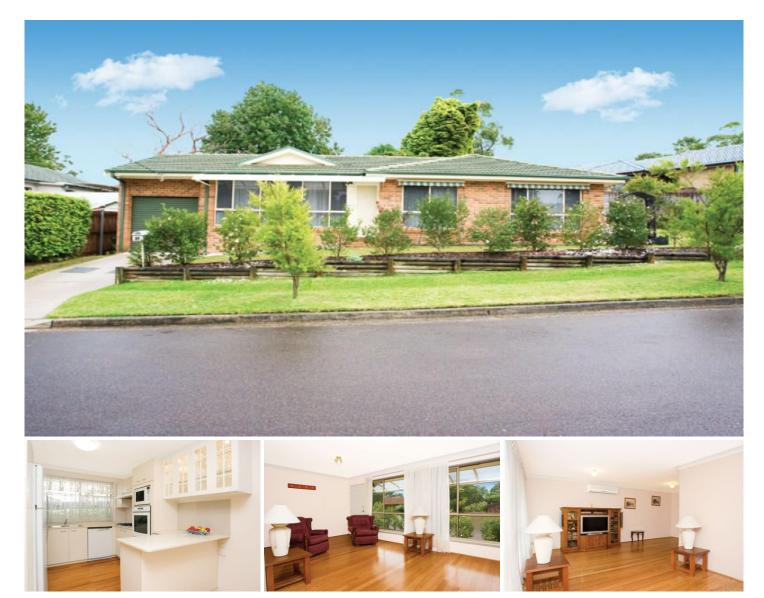

## 9A Andrew Close MOUNT COLAH NSW

Nestled in a safe and quiet cul-de-sac is a double fronted bungalow with spacious open plan living areas adorned with gorgeous 19mm thick Blackbutt floorboards. CeasarStone benches, glass splashbacks, backlit glassware cabinets and a 5 burner gas cooktop with fishgrill grace a kitchen fit for family feasts. Serve open plan to the dining area which in turn opens on a lovely paved courtyard sheltered by a very stylish Vogue Pergola awning. For indoor comfort there is a Fujitsu reverse cycle split inverter air-conditioner and a bottled gas heating point in the lounge room. The current single level lifestyle with 3 bedrooms, 3-way bathroom and 2 car accommodation is very appealing. The bathroom has a heater lamps with light and exhaust, large shower, two toilets and two vanities. The remote-controlled lock-up garage has a spacious loft