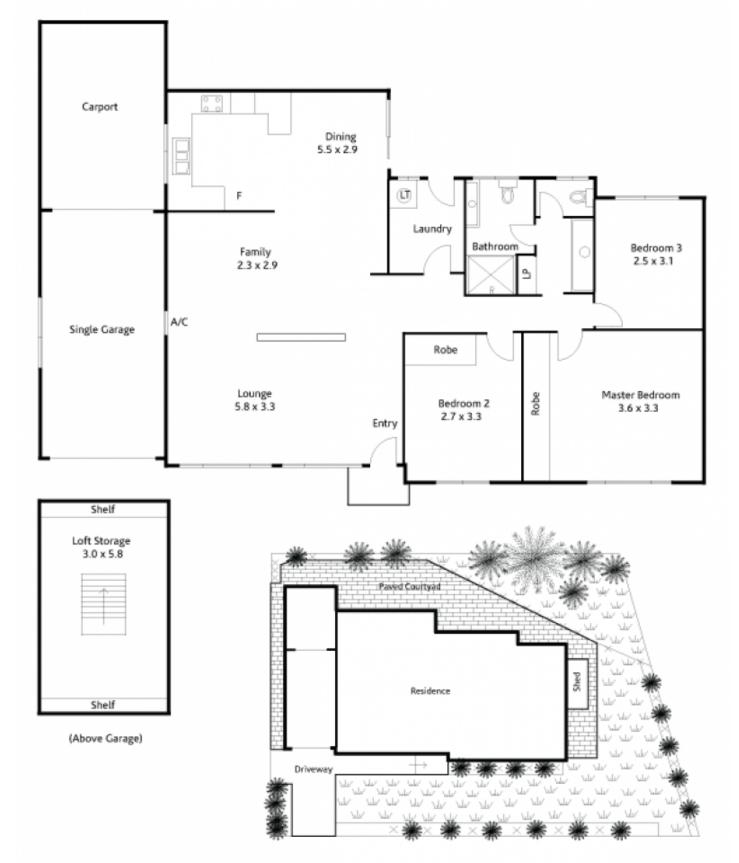

## 9A Andrew Close MOUNT COLAH NSW

Nestled in a safe and quiet cul-de-sac is a double fronted bungalow with spacious open plan living areas adorned with gorgeous 19mm thick Blackbutt floorboards. CeasarStone benches, glass splashbacks, backlit glassware cabinets and a 5 burner gas cooktop with fishgrill grace a kitchen fit for family feasts. Serve open plan to the dining area which in turn opens on a lovely paved courtyard sheltered by a very stylish Vogue Pergola awning. For indoor comfort there is a Fujitsu reverse cycle split inverter air-conditioner and a bottled gas heating point in the lounge room. The current single level lifestyle with 3 bedrooms, 3-way bathroom and 2 car accommodation is very appealing. The bathroom has a heater lamps with light and exhaust, large shower, two toilets and two vanities. The remote-controlled lock-up garage has a spacious loft

## mcdonagh blake

9A Andrew Close Mount Colah

Council Rates: \$264.76pg approx. Water Rates: \$150.65pg approx. Land Size: 376.8 sqm approx. NLD shaph Blake has belien every effort its ensure the information in this brochure is accurate to the best of tear knewledge, herwave, it is a promotional circument only for use as a golde, and no detail should be relied upon. NcDonagh Blake accepts no lucifity for how the information is used.