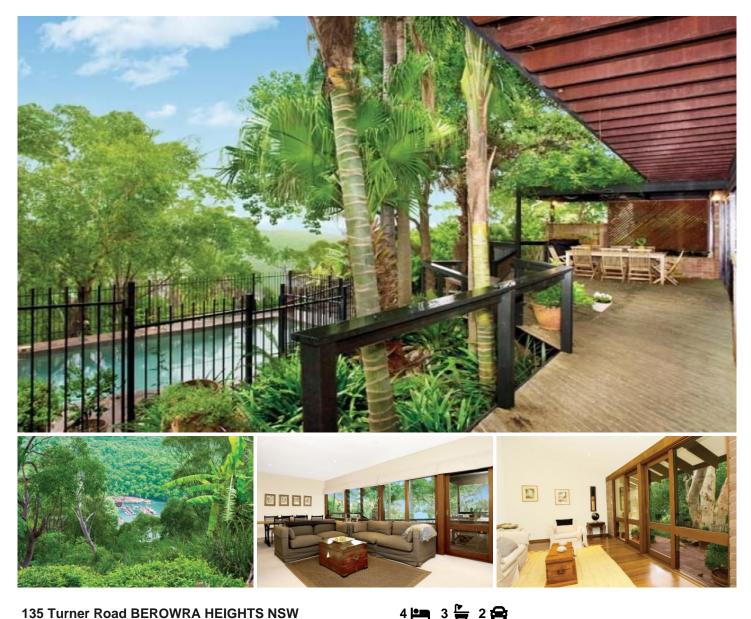

## **135 Turner Road BEROWRA HEIGHTS NSW**

So silent and still, it's a place of calm where you can revive your soul in this gorgeous 4 bedroom, 3 bathroom home on 870.2sqm approx. Rustic-meets-glamour with its architect designed layout, quality features, porcelain fixtures, raked ceilings and walls of glass with timber architraves that frame an inspiring view that reaches right down to the famous Berowra Waters Marina. You can even bushwalk to the water's edge from your back door. Well maintained, and repainted every couple of years, this designer residence displays beautiful transitions of light, spaces and green vistas. Wall themes are in 'white birch', 'topazalite' and 'soft suggestion'. The pleasure continues, with all four bedrooms enjoying the inspiring view and each opening out to a deck that spans the width of the house. The master bedroom has a fabulous galley walk-in-robe where you can