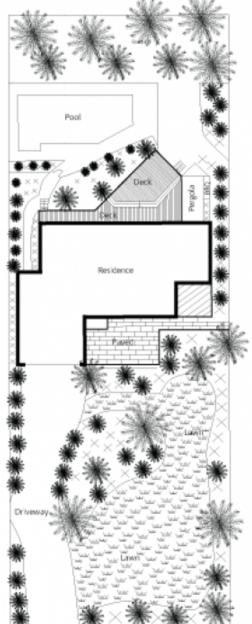

First Floor

Site Plan

135 Turner Road Berowra Heights

Council Rates: \$308.06pq approx. Water Rates: \$208.35pq approx. Land Size: 870.2 sqm approx. McDanagh Skale has taken every effort to ensure the information in this brochere is accurate to the best of sur knewledge, however, it is a promotional occurrent only for use as a guide, and no detail should be relied upon. NoDonagh State accepts no kability for have the information is used.