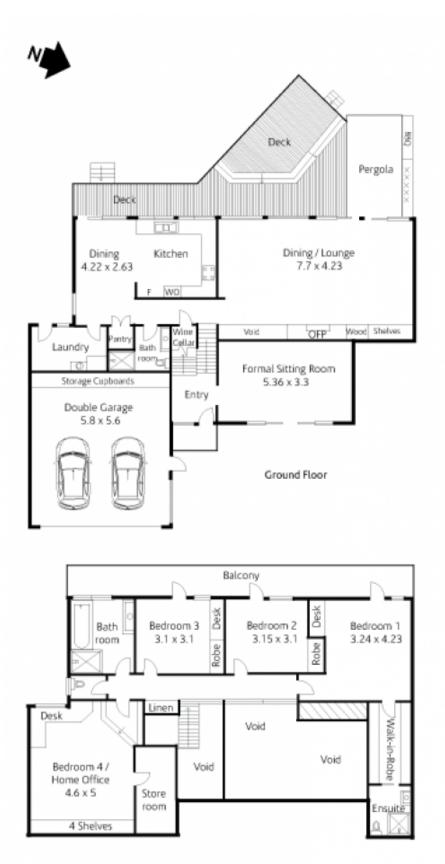

First Floor

Site Plan

135 Turner Road Berowra Heights

Council Rates: \$308.06pq approx. Water Rates: \$208.35pq approx. Land Size: 870.2 sqm approx. McDanagh Skale has taken every effort to ensure the information in this brochere is accurate to the best of sur knewledge, however, it is a promotional occurrent only for use as a guide, and no detail should be relied upon. NoDonagh State accepts no kability for have the information is used.