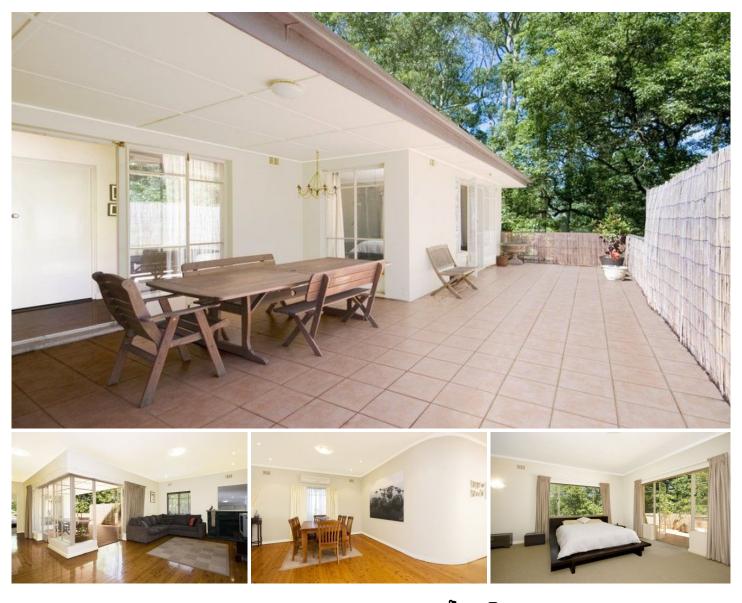

## 1236 Pacific Highway PYMBLE NSW

Double brick and 9ft ceilings on both levels, this very spacious and well constructed Pymble home is positioned on 1107sqm approx, in an area zoned dual occupancy. It is amazingly quiet and frames beautiful views that imbue feelings of peace and strength. The formal dining area surveys an impressive openness to the lounge area and through to undercover alfresco dining on a fabulous and large north-west terrace. There are 2 king-sized bedrooms, 2 queen-sized and 2 singles (one making a great home office), a single auto carport and 2 more car spaces. There are 2 large living areas, 2 ensuites, 2 full bathrooms, 2 full kitchens and 2 internal laundry facilities. The lower level opens to a back lawn, BBQ deck, sitting patio and a picturesque garden with stately blue gums. The front garden has a French theme, with a statue fountain, fir