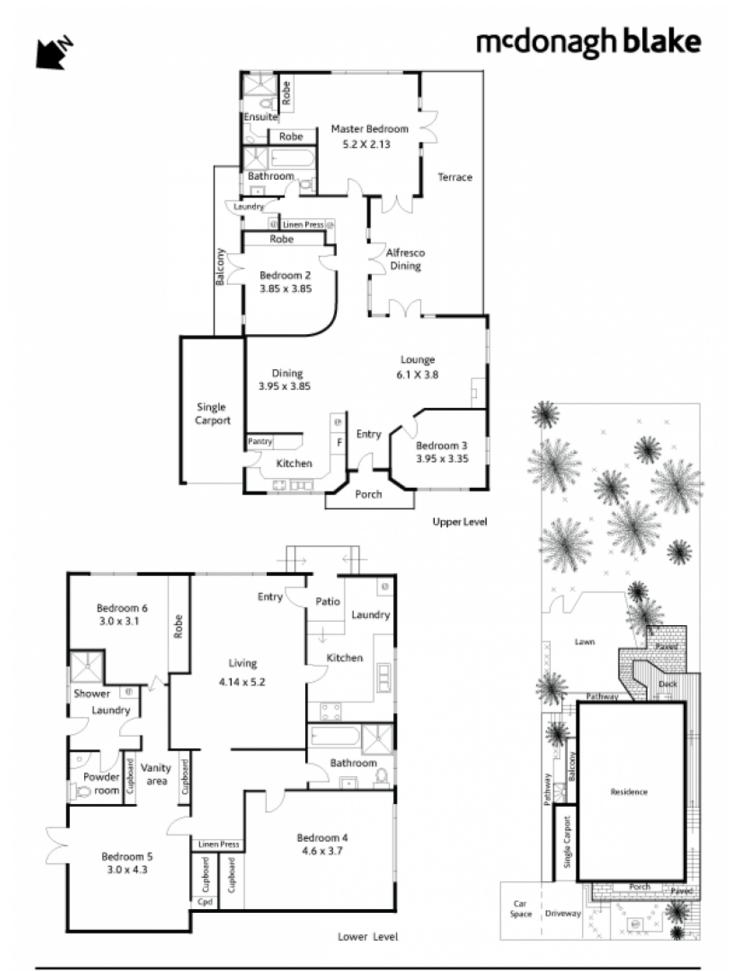

## 1236 Pacific Highway PYMBLE NSW

Double brick and 9ft ceilings on both levels, this very spacious and well constructed Pymble home is positioned on 1107sqm approx, in an area zoned dual occupancy. It is amazingly quiet and frames beautiful views that imbue feelings of peace and strength. The formal dining area surveys an impressive openness to the lounge area and through to undercover alfresco dining on a fabulous and large north-west terrace. There are 2 king-sized bedrooms, 2 queen-sized and 2 singles (one making a great home office), a single auto carport and 2 more car spaces. There are 2 large living areas, 2 ensuites, 2 full bathrooms, 2 full kitchens and 2 internal laundry facilities. The lower level opens to a back lawn, BBQ deck, sitting patio and a picturesque garden with stately blue gums. The front garden has a French theme, with a statue fountain, fir

1236 Pacific Highway, Pymble

Council Rates: \$333.00pq approx. Water Rates: \$395.60pq approx. Land Size: 1107sqm approx. McDanagh Blake has taken every effort its ensure the information in this brochare is accurate to the best of our forewheige, herwever, it is a premetional circument only for use as a golde, and no detail should be relied upon. NcDanagh Blake accepts no kability for here the information is used.