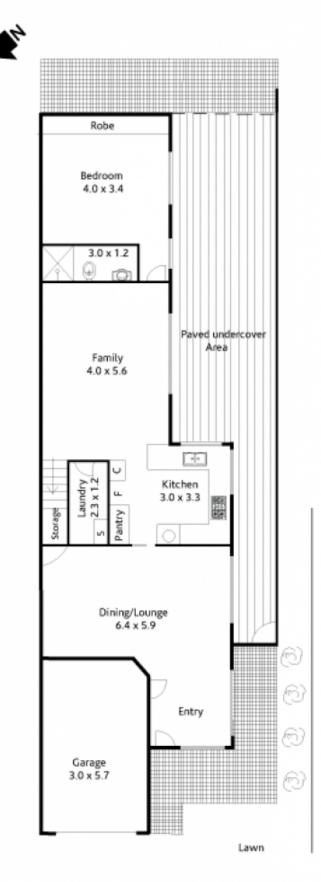

evel easy to maintain block there is plenty of room for you to host wonderful parties or for the kids to kick a ball around or ride scooters in either of the fully fenced front lawn, the back yard or the huge paved and secluded under cover side courtyard. The condition of the home is such that it is ready for you to move right in.

The roomy kitchen is open plan to the family room, which flows out effortlessly to the entertainment courtyard. Contemporary styling in wall colours and carpets, lift your spirit, right from the combined lounge and dining room

## For full version visit the website

3 🛤 2 🚔 1 🚘

Type : Semi Detached

View : https://www.mcdonaghrealestate.com.au/sale/ns w/north-shore-upper/hornsby-heights/residential/ semi-detached/7473416

https://www.mcdonaghrealestate.com.au



Ground Level

## mcdonagh blake



Upper Level