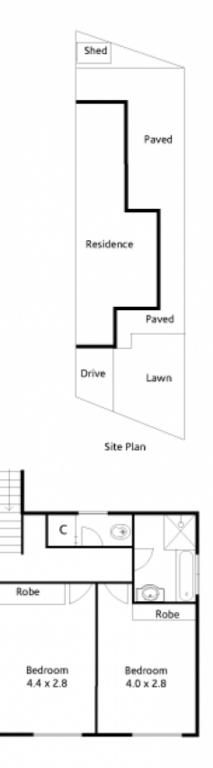

s plenty of room for you to host wonderful parties or for the kids to kick a ball around or ride scooters in either of the fully fenced front lawn, the back yard or the huge paved and secluded under cover side courtyard. The condition of the home is such that it is ready for you to move right in.

The roomy kitchen is open plan to the family room, which flows out effortlessly to the entertainment courtyard. Contemporary styling in wall colours and carpets, lift your spirit, right from the combined lounge and dining room

## For full version visit the website

3 🛤 2 🚔 1 🚘

Type : Semi Detached

View : https://www.mcdonaghrealestate.com.au/sale/ns w/north-shore-upper/hornsby-heights/residential/ semi-detached/7473416

https://www.mcdonaghrealestate.com.au



Ground Level

## mcdonagh blake



Upper Level