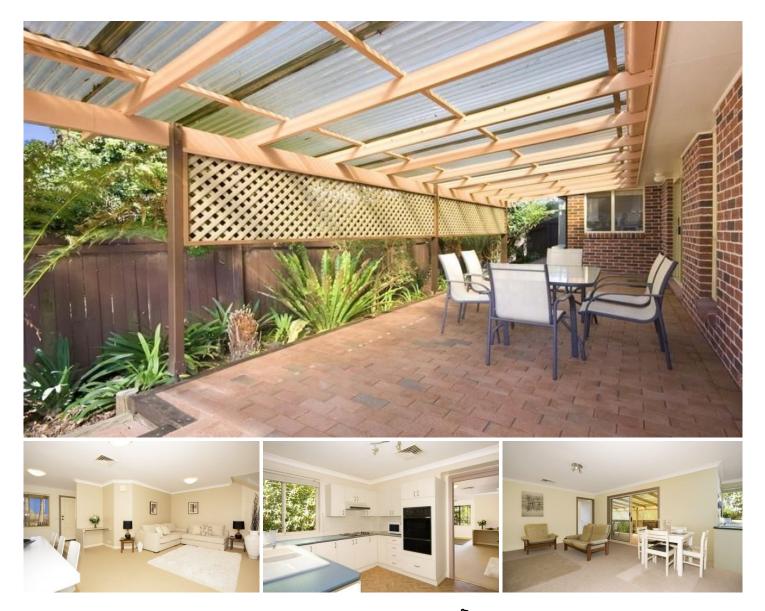

## 2/340 Somerville Road HORNSBY HEIGHTS NSW

Everything you need for today's modern lifestyle, for space and privacy, and for any stage in your life from singles to families, this very spacious 3 bedroom, 2 bathroom, 2 storey duplex home offers it all. On a perfectly level easy to maintain block there is plenty of room for you to host wonderful parties or for the kids to kick a ball around or ride scooters in either of the fully fenced front lawn, the back yard or the huge paved and secluded under cover side courtyard. The condition of the home is such that it is ready for you to move right in.

The roomy kitchen is open plan to the family room, which flows out effortlessly to the entertainment courtyard. Contemporary styling in wall colours and carpets, lift your spirit, right from the combined lounge and dining room