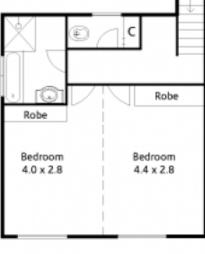

r yard. It also has 5yr old stainless steel Kleenmaid and Bosch appliances including a faster-than-gas ceramic glass induction cooktop.

The layout of the home is so spacious and versatile, you can happily accommodate all of life's journeys from raising a family to enjoying retirement. The lounge could easily include a dining area, the dining room could be a casual dining and family room. It opens out to a paved courtyard that adjoins an ample amount of level lawns. The master bedroom has huge mirrored built-ins and ensuite, and

## For full version visit the website

## 3 🛤 2 🚰 1 🚘

Type : Semi Detached

View : https://www.mcdonaghrealestate.com.au/sale/ns w/north-shore-upper/hornsby-heights/residential/ semi-detached/7473415

https://www.mcdonaghrealestate.com.au

## mcdonagh blake







Upper Level