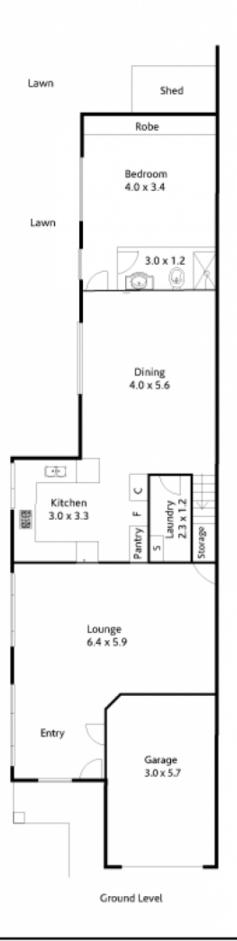

The layout of the home is so spacious and versatile, you can happily accommodate all of life's journeys from raising a family to enjoying retirement. The lounge could easily include a dining area, the dining room could be a casual dining and family room. It opens out to a paved courtyard that adjoins an ample amount of level lawns. The master bedroom has huge mirrored built-ins and ensuite, and