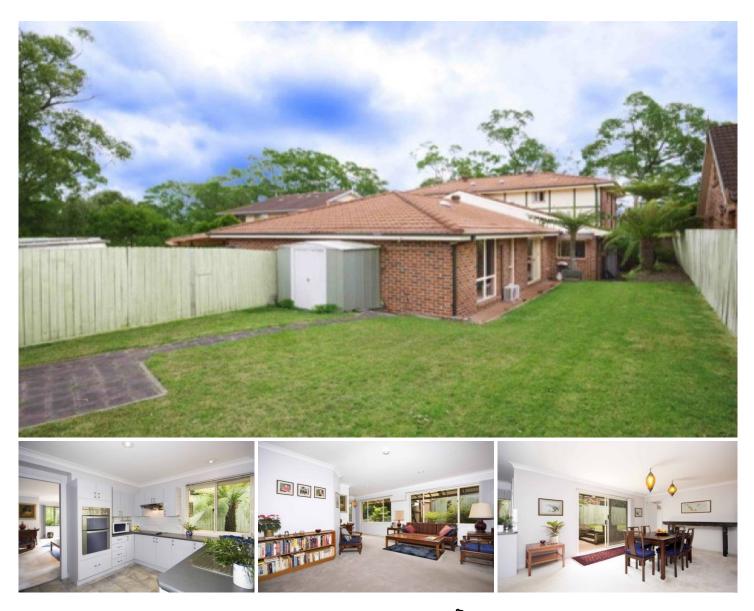

## 1/340 Somerville Road HORNSBY HEIGHTS NSW

Maintained to meticulous standards, you can move right in and start immediately enjoying this 3 bedroom, 2 bathroom, brick duplex home that feels lovely and fresh. The kitchen has a deep corner window overlooking a private, and fully fenced, child and pet safe rear yard. It also has 5yr old stainless steel Kleenmaid and Bosch appliances including a faster-than-gas ceramic glass induction cooktop.

The layout of the home is so spacious and versatile, you can happily accommodate all of life's journeys from raising a family to enjoying retirement. The lounge could easily include a dining area, the dining room could be a casual dining and family room. It opens out to a paved courtyard that adjoins an ample amount of level lawns. The master bedroom has huge mirrored built-ins and ensuite, and