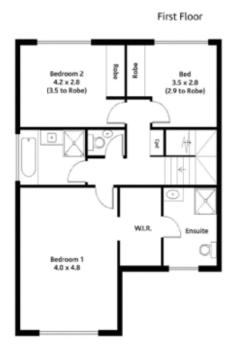

## 1/3 Jasmine Road NORMANHURST NSW

Solid Tasmanian Oak floorboards throughout the lower level, the stairwell and upper hallway is just one of the joys that await you in this newly redecorated 2 storey 3 bedroom, 2.5 bathroom duplex on 696sqm approx of land. At the end of a small and picturesque cul-de-sac, a sense of quietness and peace pervades, with tree canopies and rich foliage embracing it. Having had only one owner and retaining modernity, it is beautiful for entertaining and an ideal home for raising children or for busy professionals wanting a low maintenance lifestyle along with the benefits of living in a house. Cruise into the remote controlled single lock-up garage that offers storage space and convenient internal access into a stylish and spacious lounge room and formal dining room. This then leads past a powder room into a great family room and kitchen, which opens out