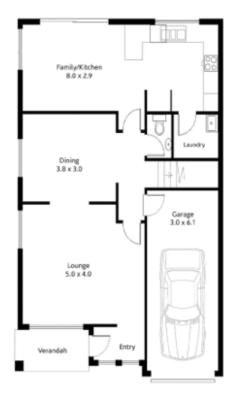

ace pervades, with tree canopies and rich foliage embracing it. Having had only one owner and retaining modernity, it is beautiful for entertaining and an ideal home for raising children or for busy professionals wanting a low maintenance lifestyle along with the benefits of living in a house. Cruise into the remote controlled single lock-up garage that offers storage space and convenient internal access into a stylish and spacious lounge room and formal dining room. This then leads past a powder room into a great family room and kitchen, which opens out

3 🕮 2 🖺 1 🖨

Type: Semi Detached

**View :** https://www.mcdonaghrealestate.com.au/sale/ns w/north-shore-upper/normanhurst/residential/sem

i-detached/7473413

For full version visit the website



## mcdonagh **blake**

## Ground Level







Site Plan