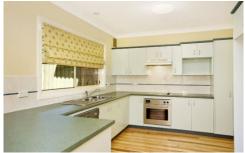

## 1/3 Jasmine Road NORMANHURST NSW

Solid Tasmanian Oak floorboards throughout the lower level, the stairwell and upper hallway is just one of the joys that await you in this newly redecorated 2 storey 3 bedroom, 2.5 bathroom duplex on 696sqm approx of land. At the end of a small and picturesque cul-de-sac, a sense of quietness and peace pervades, with tree canopies and rich foliage embracing it. Having had only one owner and retaining modernity, it is beautiful for entertaining and an ideal home for raising children or for busy professionals wanting a low maintenance lifestyle along with the benefits of living in a house. Cruise into the remote controlled single lock-up garage that offers storage space and convenient internal access into a stylish and spacious lounge room and formal dining room. This then leads past a powder room into a great family room and kitchen, which opens out