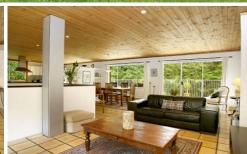

## 21-23 Norman Avenue THORNLEIGH NSW

Ahead of the rest, this substantial double brick residence is the benchmark home in a street that is fast becoming a prestige enclave with large new homes being built. Presenting a combined aura of executive residence with welcoming family home, its four stories host 7 bedrooms, 3 bathrooms and 4 car garaging, every room is private and looks out to tall trees, green foliage and expanses of space and light, being positioned on a 2074sqm approx double block (potential subdivision STCA). Fabulous for enjoying a quality lifestyle and for hosting great parties and celebrations, level one is entirely open plan living in Danish design concepts with pine ceilings and rustic terracotta floor tiling. The kitchen is a favourite place to congregate as it has an enormous island bench with a stainless steel gas cooktop and breakfast bar. Beside a woodburning