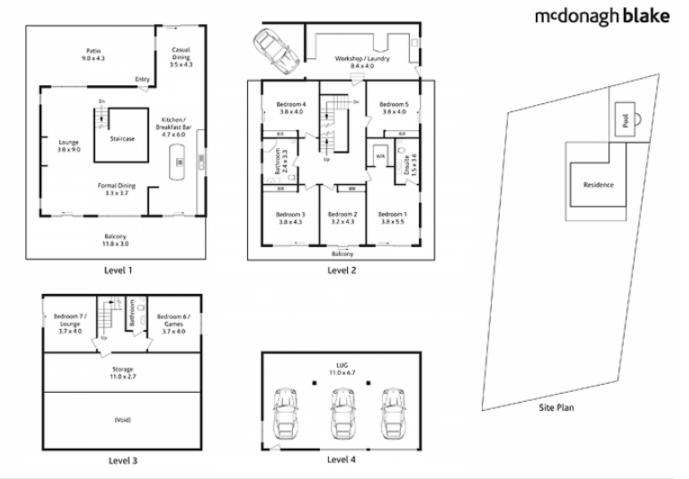

## 21-23 Norman Avenue THORNLEIGH NSW

Ahead of the rest, this substantial double brick residence is the benchmark home in a street that is fast becoming a prestige enclave with large new homes being built. Presenting a combined aura of executive residence with welcoming family home, its four stories host 7 bedrooms, 3 bathrooms and 4 car garaging, every room is private and looks out to tall trees, green foliage and expanses of space and light, being positioned on a 2074sqm approx double block (potential subdivision STCA). Fabulous for enjoying a quality lifestyle and for hosting great parties and celebrations, level one is entirely open plan living in Danish design concepts with pine ceilings and rustic terracotta floor tiling. The kitchen is a favourite place to congregate as it has an enormous island bench with a stainless steel gas cooktop and breakfast bar. Beside a woodburning

7 🚐 3 🟪 4 🚘

Type: House

**View :** https://www.mcdonaghrealestate.com.au/sale/ns w/northern-suburbs/thornleigh/residential/house/7

473408

For full version visit the website

21-23 Norman Avenue, Thornleigh

Water Rates: \$265.00 p.q. approx. Council Rates: \$331.00 p.q. approx. Land Size: 2074 sqm. approx.