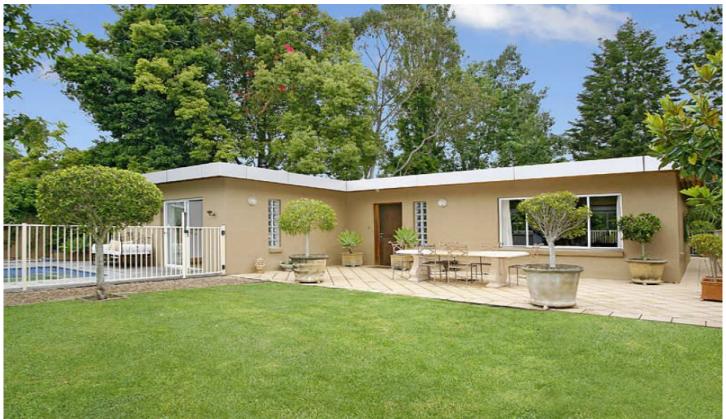

## 21-23 Norman Avenue THORNLEIGH NSW

Ahead of the rest, this substantial double brick residence is the benchmark home in a street that is fast becoming a prestige enclave with large new homes being built. Presenting a combined aura of executive residence with welcoming family home, its four stories host 7 bedrooms, 3 bathrooms and 4 car garaging, every room is private and looks out to tall trees, green foliage and expanses of space and light, being positioned on a 2074sqm approx double block (potential subdivision STCA). Fabulous for enjoying a quality lifestyle and for hosting great parties and celebrations, level one is entirely open plan living in Danish design concepts with pine ceilings and rustic terracotta floor tiling. The kitchen is a favourite place to congregate as it has an enormous island bench with a stainless steel gas cooktop and breakfast bar. Beside a woodburning

7 🚐 3 🟪 4 🚘

Type: House

**View :** https://www.mcdonaghrealestate.com.au/sale/ns w/northern-suburbs/thornleigh/residential/house/7

473408

For full version visit the website

21-23 Norman Avenue, Thornleigh

Water Rates: \$265.00 p.q. approx. Council Rates: \$331.00 p.q. approx. Land Size: 2074 sqm. approx.