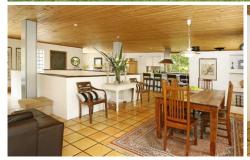

## 21-23 Norman Avenue THORNLEIGH NSW

Ahead of the rest, this substantial double brick residence is the benchmark home in a street that is fast becoming a prestige enclave with large new homes being built. Presenting a combined aura of executive residence with welcoming family home, its four stories host 7 bedrooms, 3 bathrooms and 4 car garaging, every room is private and looks out to tall trees, green foliage and expanses of space and light, being positioned on a 2074sqm approx double block (potential subdivision STCA). Fabulous for enjoying a quality lifestyle and for hosting great parties and celebrations, level one is entirely open plan living in Danish design concepts with pine ceilings and rustic terracotta floor tiling. The kitchen is a favourite place to congregate as it has an enormous island bench with a stainless steel gas cooktop and breakfast bar. Beside a woodburning