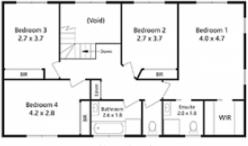

## 9 Gum Leaf Close HORNSBY HEIGHTS NSW

Make your life rich as you create happy memories with your family and friends. In a cute and friendly cul-de-sac of young modern houses and a great play park, this two storey brick home is on a low maintenance, level block of 488.1sqm approx. The DLUG has access into the foyer leading to a formal lounge and dining room, kitchen, very large internal laundry and a powder room then upstairs to 4 bedrooms and 2 bathrooms. Beautiful timber framed bi-fold doors open up to double the entertaining space from the tiled living area, which includes the north facing kitchen and open plan spacious family room. The master bedroom has an ensuite and walk-in-wardrobe, the other bedrooms have built-ins and the main bathroom has a separate wc. The deck is a favourite place for the family to relax, share meals and to entertain friends. A wide bay window looks north