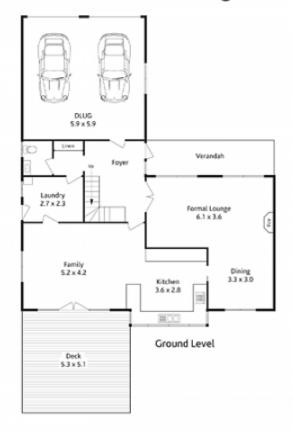

## 9 Gum Leaf Close HORNSBY HEIGHTS NSW

Make your life rich as you create happy memories with your family and friends. In a cute and friendly cul-de-sac of young modern houses and a great play park, this two storey brick home is on a low maintenance, level block of 488.1sqm approx. The DLUG has access into the foyer leading to a formal lounge and dining room, kitchen, very large internal laundry and a powder room then upstairs to 4 bedrooms and 2 bathrooms. Beautiful timber framed bi-fold doors open up to double the entertaining space from the tiled living area, which includes the north facing kitchen and open plan spacious family room. The master bedroom has an ensuite and walk-in-wardrobe, the other bedrooms have built-ins and the main bathroom has a separate wc. The deck is a favourite place for the family to relax, share meals and to entertain friends. A wide bay window looks north