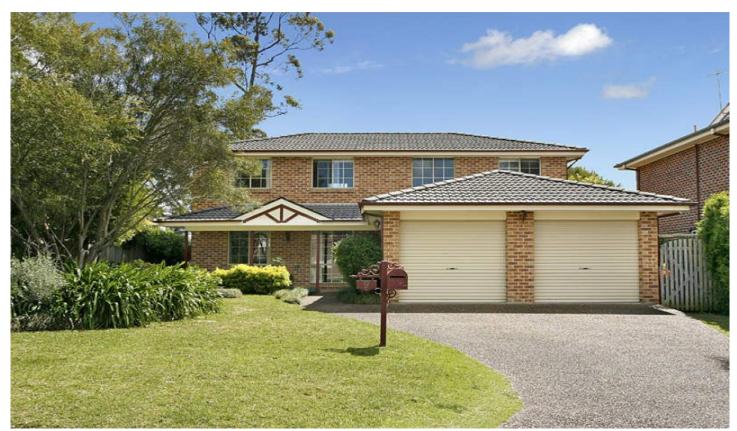

## 9 Gum Leaf Close HORNSBY HEIGHTS NSW

Make your life rich as you create happy memories with your family and friends. In a cute and friendly cul-de-sac of young modern houses and a great play park, this two storey brick home is on a low maintenance, level block of 488.1sqm approx. The DLUG has access into the foyer leading to a formal lounge and dining room, kitchen, very large internal laundry and a powder room then upstairs to 4 bedrooms and 2 bathrooms. Beautiful timber framed bi-fold doors open up to double the entertaining space from the tiled living area, which includes the north facing kitchen and open plan spacious family room. The master bedroom has an ensuite and walk-in-wardrobe, the other bedrooms have built-ins and the main bathroom has a separate wc. The deck is a favourite place for the family to relax, share meals and to entertain friends. A wide bay window looks north