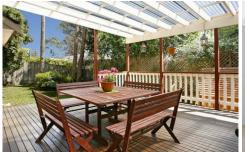

## 9 Gum Leaf Close HORNSBY HEIGHTS NSW

Make your life rich as you create happy memories with your family and friends. In a cute and friendly cul-de-sac of young modern houses and a great play park, this two storey brick home is on a low maintenance, level block of 488.1sqm approx. The DLUG has access into the foyer leading to a formal lounge and dining room, kitchen, very large internal laundry and a powder room then upstairs to 4 bedrooms and 2 bathrooms. Beautiful timber framed bi-fold doors open up to double the entertaining space from the tiled living area, which includes the north facing kitchen and open plan spacious family room. The master bedroom has an ensuite and walk-in-wardrobe, the other bedrooms have built-ins and the main bathroom has a separate wc. The deck is a favourite place for the family to relax, share meals and to entertain friends. A wide bay window looks north