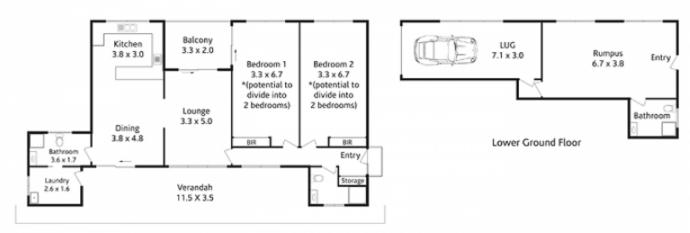

## 15 Playfair Road MOUNT COLAH NSW

Extensive northwesterly views down into Berowra Valley Regional Park are enjoyed from the kitchen, balcony, garage, rumpus and both bedrooms. The 2 oversized king bedrooms are of equal enormity, bestowing the pleasurable feelings of air and space around you, with one bedroom opening onto the balcony. Additionally, the wall between the bedrooms is non-structural, so it would be very easy to reconfigure the space by adding a hallway and creating a total of 4 bedrooms upstairs. The home is built in quality brick with polished cypress pine floorboards.

Features also include 3 bathrooms, a large internal laundry, interesting light fittings and a very large kitchen that is open plan to the dining room, which then flows out to a wide bricked patio. The house is positioned to the front of the