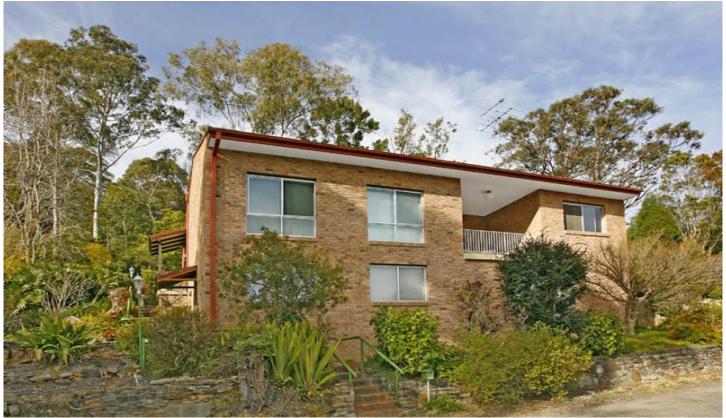

## 15 Playfair Road MOUNT COLAH NSW

Extensive northwesterly views down into Berowra Valley Regional Park are enjoyed from the kitchen, balcony, garage, rumpus and both bedrooms. The 2 oversized king bedrooms are of equal enormity, bestowing the pleasurable feelings of air and space around you, with one bedroom opening onto the balcony. Additionally, the wall between the bedrooms is non-structural, so it would be very easy to reconfigure the space by adding a hallway and creating a total of 4 bedrooms upstairs. The home is built in quality brick with polished cypress pine floorboards.

Features also include 3 bathrooms, a large internal laundry, interesting light fittings and a very large kitchen that is open plan to the dining room, which then flows out to a wide bricked patio. The house is positioned to the front of the