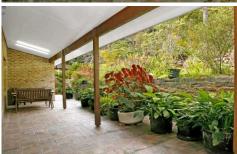

Features also include 3 bathrooms, a large internal laundry, interesting light fittings and a very large kitchen that is open plan to the dining room, which then flows out to a wide bricked patio. The house is positioned to the front of the