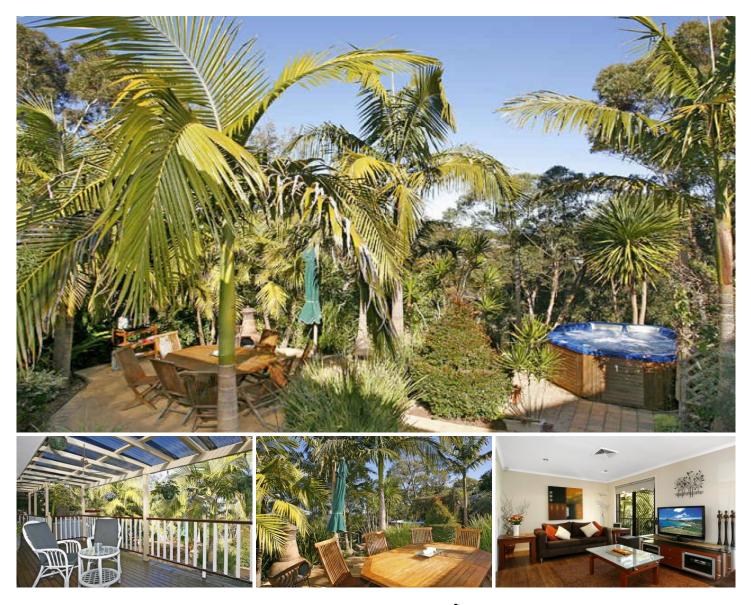

## 107 Turner Road BEROWRA HEIGHTS NSW

A place to restore your soul, this house has been a time honoured family home filled with respect and love since built nearly 29 years ago. It has been renovated and extended to bring it into the present, without losing its warm and soothing atmosphere. The level entrance into this single level, immaculately presented 3 bedroom brick home, makes it ideal for all the journeys of life. The house and the picturesque low maintenance garden rest on a large 825sqm approx block where the captivating views across the Berowra Waters valley to the Blue Mountains can be enjoyed from many vantage points on the property. Witness amazing sunsets, with champagne in hand, from the master bedroom, the kitchen, dining and lounge room, the rear deck, the tropical BBQ patio, the 8 person outdoor spa and the meditation deck with vine-clad pergola.