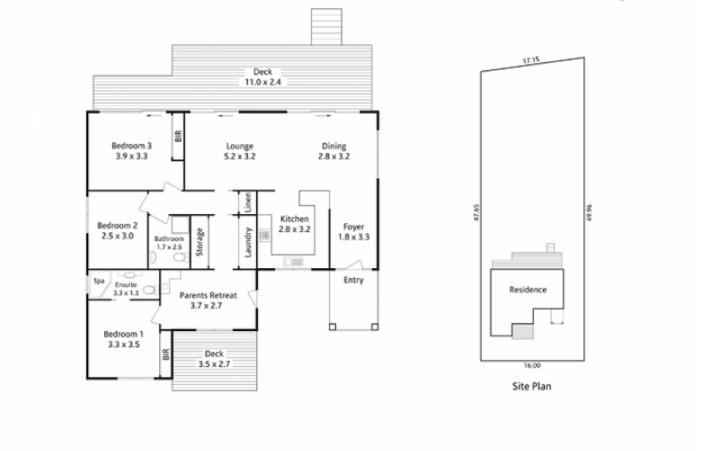

## 107 Turner Road BEROWRA HEIGHTS NSW

A place to restore your soul, this house has been a time honoured family home filled with respect and love since built nearly 29 years ago. It has been renovated and extended to bring it into the present, without losing its warm and soothing atmosphere. The level entrance into this single level, immaculately presented 3 bedroom brick home, makes it ideal for all the journeys of life. The house and the picturesque low maintenance garden rest on a large 825sqm approx block where the captivating views across the Berowra Waters valley to the Blue Mountains can be enjoyed from many vantage points on the property. Witness amazing sunsets, with champagne in hand, from the master bedroom, the kitchen, dining and lounge room, the rear deck, the tropical BBQ patio, the 8 person outdoor spa and the meditation deck with vine-clad pergola.

## mcdonagh blake

107 Turner Road, Berowra Heights

Z

Water Rates: \$190.00 p.q. approx. Council Rates: \$290.50 p.q. approx. Land Size: 829.40 sqm. approx.

This free part, photography & conjecting area as given for promotional purpose one and press that be write aportion are part, its photographical back back areas particular to accurate the information containers in the low hard back and and accurate is the test of the tendency. Notices and the time to request the other test and the test state of the instructions are the state of the test state in the state of the properties of the test state. The other test and in arrays are in the state of the test state in the state of the properties of the control of the state of the state.