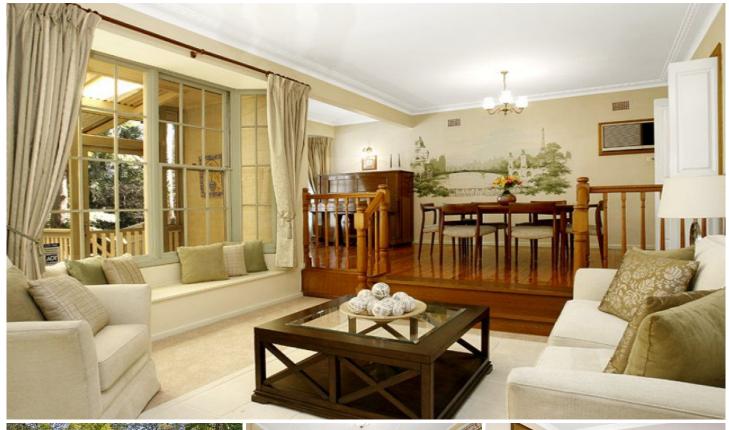

## 29 Exeter Road WAHROONGA NSW

Resting perfectly on a 1413sqm approx block to follow the sun from morning to dusk, this 4 bedroom + study, 3 bathroom split-level brick home is ideal for families who love nature. There is off street parking for two cars, and Council approved plans for a tandem carport and storeroom/workshop. Immediately across the road is a paradise for children with mown open spaces amidst magnificent gum trees. Situated in a cul-de-sac, the home offers peace, quiet and serenity with absolute privacy and lovely green vistas from every window, including the four gorgeous bay windows. Built in the mid-60s, the house and grounds have undergone renovations over the last 11 years to maximise functionality. Sandstone features, flagged pathways and cedar French doors and windows give the house an organic Frank Lloyd Wright appeal.