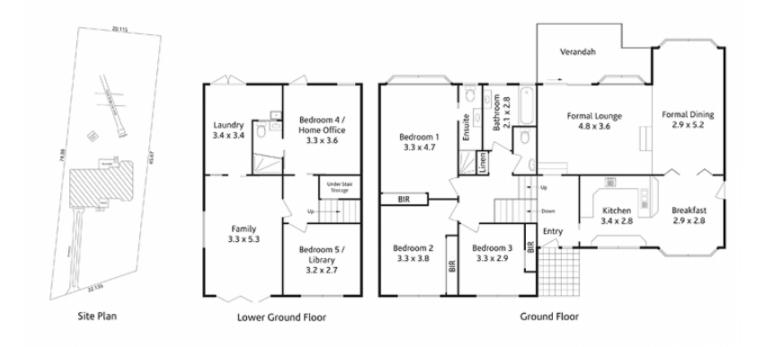

## 29 Exeter Road WAHROONGA NSW

Resting perfectly on a 1413sqm approx block to follow the sun from morning to dusk, this 4 bedroom + study, 3 bathroom split-level brick home is ideal for families who love nature. There is off street parking for two cars, and Council approved plans for a tandem carport and storeroom/workshop. Immediately across the road is a paradise for children with mown open spaces amidst magnificent gum trees. Situated in a cul-de-sac, the home offers peace, quiet and serenity with absolute privacy and lovely green vistas from every window, including the four gorgeous bay windows. Built in the mid-60s, the house and grounds have undergone renovations over the last 11 years to maximise functionality. Sandstone features, flagged pathways and cedar French doors and windows give the house an organic Frank Lloyd Wright appeal.

4 🔼 3 🖳

: House Land Size: 1413 sqm

View

Type

: https://www.mcdonaghrealestate.com.au/sal e/nsw/north-shore-upper/wahroonga/reside

ntial/house/7473384

For full version visit the website