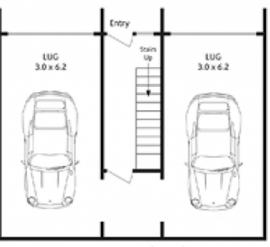

## mcdonagh blake

S<sup>2</sup>

Lower Ground Level

Council Rates: \$195.90 p.q. approx. Water Rates: \$203.35 p.q. approx. Strata Rates: \$559.30 p.q. approx.

16/18-22 Paling Street, Thornleigh

This floor plan, photography & coppositing serve as a guide for promotional purposes only and should not be relied upon for any specific detail. McDonage Balas has taken overy effort to assume the information contained in this feedback was and assumate to the best done to endingen, however will not be held responsible on Baba if the information or baba providence of the information of the baba providence of the sector of the other sector of the information or baba.