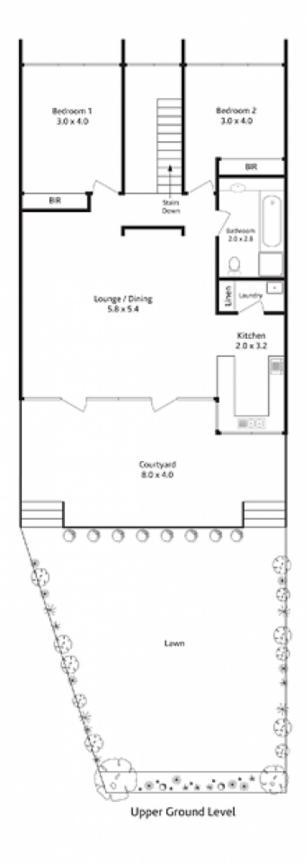

## mcdonagh blake

S<sup>2</sup>

Lower Ground Level

Council Rates: \$195.90 p.q. approx. Water Rates: \$203.35 p.q. approx. Strata Rates: \$559.30 p.q. approx.

16/18-22 Paling Street, Thornleigh

This floor plan, photography & coppositing serve as a guide for promotional purposes only and should not be relied upon for any specific detail. McDonage Balas has taken overy effort to assume the information contained in this feedback was and assumate to the best done to endingen, however will not be held responsible on Baba if the information or baba providence of the information of the baba providence of the sector of the other sector of the information or baba.