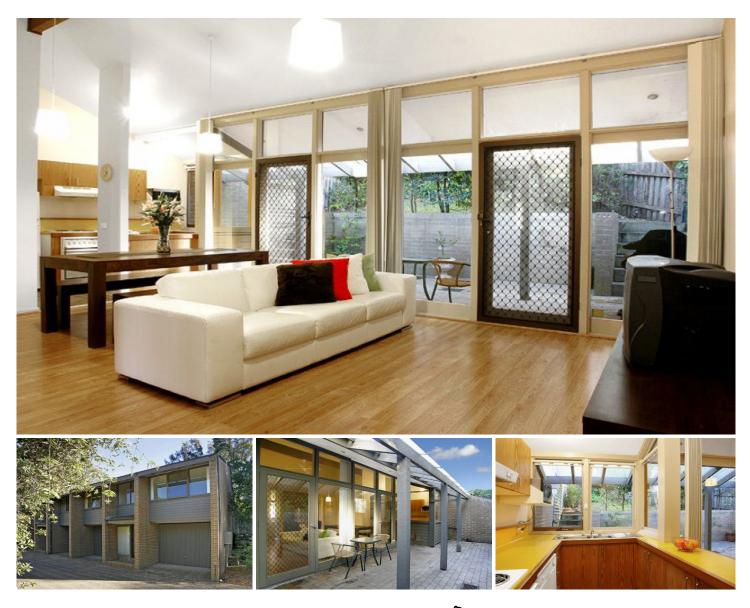

## 16/18-22 Paling Street THORNLEIGH NSW

Sheer privacy, stillness and the very convenient location of this 2 bedroom, 1 bathroom, double lock-up garage, brick townhouse combines with an intelligent open plan layout, copious amounts of storage and a great position within its complex. It is the newest building in the complex, has only one common wall, has been very well maintained and has a visitor car space beside it. This home represents excellent value compared to unit living.

Compact and functional, the kitchen has a laundry beside it and is open plan to the relaxing living area, brick paved courtyard and grassy garden with shrubs and high fences for added privacy. An expanse of glass stretching across the combined lounge and dining room, along with cathedral ceilings, create an exclusive and spacious feel. Be