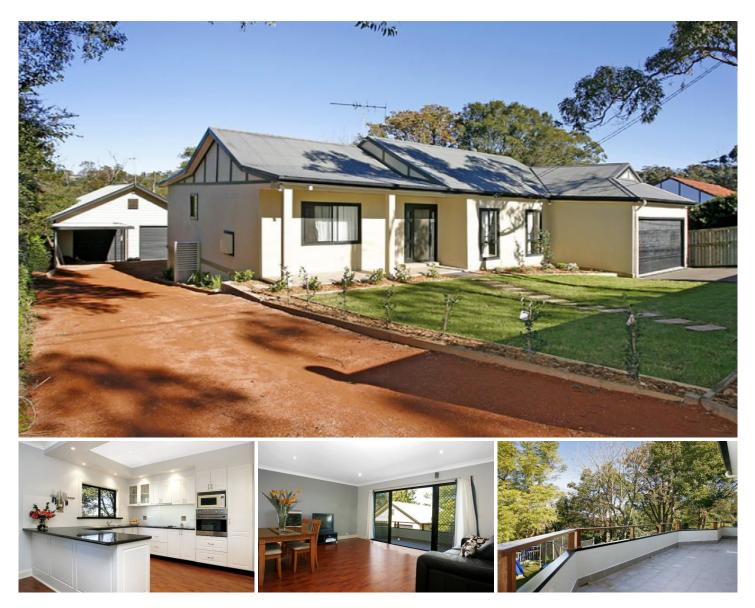

## 47 Parklands Road MOUNT COLAH NSW

Radically extended and renovated since 2002, this 4 bedroom northfacing home with 2 bathrooms and a remote controlled DLUG, sits on a fabulous 1410sqm approx park-like slightly sloping grounds. The property also accommodates a cedar clad spacious fully self-contained residence with 2 large bedrooms, 1 bathroom, kitchenette, laundry, spacious open plan lounge and dining room, a carport and a fabulous powered workshop with potential internal access to convert to another room (STCA). The main house has been newly reclad with blueboard and mac-rendered in a stylish modern colour scheme. Two gated driveways and high fencing provide a private and child safe garden. Both buildings have beautiful views over a back yard that flows effortlessly onto bushland reserve.

## 6 🛤 3 🚔 3 🚘

| Гуре | : House |
|------|---------|
|------|---------|

- Land Size : 1410 sqm View : https://www
  - : https://www.mcdonaghrealestate.com.au/sal e/nsw/north-shore-upper/mount-colah/resid ential/house/7473380