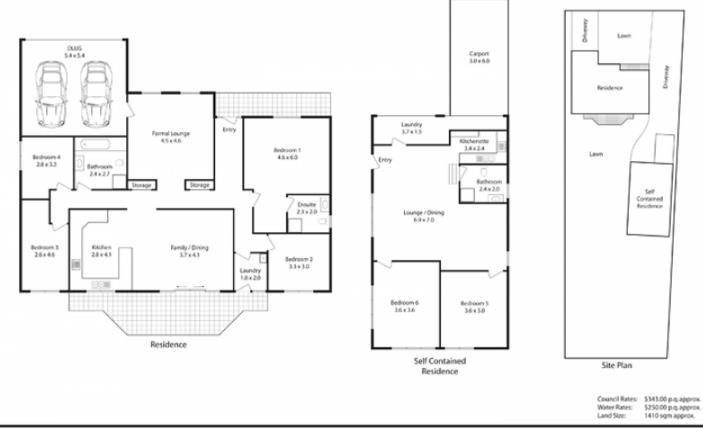

## 47 Parklands Road MOUNT COLAH NSW

Radically extended and renovated since 2002, this 4 bedroom northfacing home with 2 bathrooms and a remote controlled DLUG, sits on a fabulous 1410sqm approx park-like slightly sloping grounds. The property also accommodates a cedar clad spacious fully self-contained residence with 2 large bedrooms, 1 bathroom, kitchenette, laundry, spacious open plan lounge and dining room, a carport and a fabulous powered workshop with potential internal access to convert to another room (STCA). The main house has been newly reclad with blueboard and mac-rendered in a stylish modern colour scheme. Two gated driveways and high fencing provide a private and child safe garden. Both buildings have beautiful views over a back yard that flows effortlessly onto bushland reserve.

## 6 🛤 3 🚔 3 🚘

| Гуре | : House |
|------|---------|
|------|---------|

- Land Size : 1410 sqm View : https://www
  - : https://www.mcdonaghrealestate.com.au/sal e/nsw/north-shore-upper/mount-colah/resid ential/house/7473380