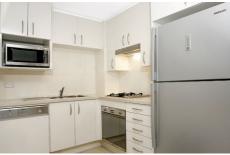

## 78/6-10 Romsey Street WAITARA NSW

Quality, glamour and luxury pervade this 2 bedroom, 1 bathroom executive apartment with the dimensions and first floor vista that engender the feelings of living in a house. The apartment includes a lock-up garage with an extra lockable storage unit attached. Thickened glass, and self-contained internal reverse-cycle fully ducted packaged air-conditioning, create whisper quiet living inside and maximal use of balcony space.