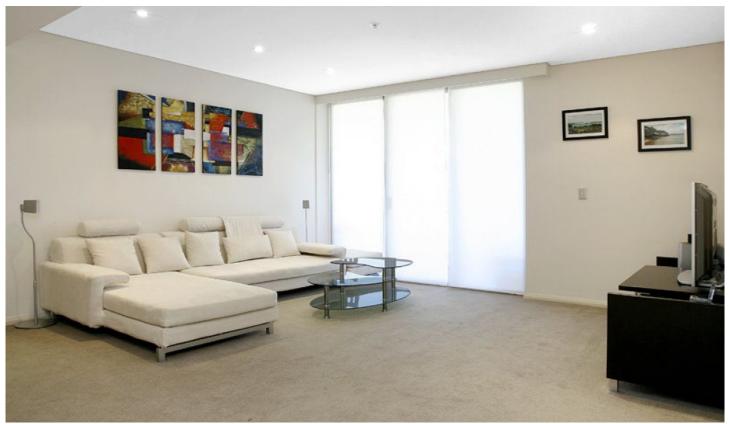

## 78/6-10 Romsey Street WAITARA NSW

Quality, glamour and luxury pervade this 2 bedroom, 1 bathroom executive apartment with the dimensions and first floor vista that engender the feelings of living in a house. The apartment includes a lock-up garage with an extra lockable storage unit attached. Thickened glass, and self-contained internal reverse-cycle fully ducted packaged air-conditioning, create whisper quiet living inside and maximal use of balcony space.

The outlook through floor to ceiling curtains of stylish sliding glass is one of a green leafy park and wide open sky. Both the master bedroom and the spacious lounge and dining room access the roomy balcony that's beautiful for relaxing in privacy. Storage recesses are strategically located in each room incorporating built-ins, a pantry, hall