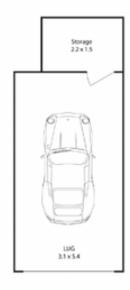

## 78/6-10 Romsey Street WAITARA NSW

Quality, glamour and luxury pervade this 2 bedroom, 1 bathroom executive apartment with the dimensions and first floor vista that engender the feelings of living in a house. The apartment includes a lock-up garage with an extra lockable storage unit attached. Thickened glass, and self-contained internal reverse-cycle fully ducted packaged air-conditioning, create whisper quiet living inside and maximal use of balcony space.