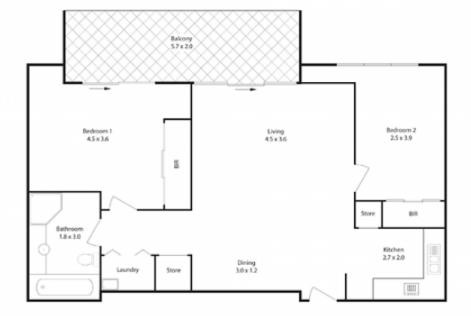

## 78/6-10 Romsey Street WAITARA NSW

Quality, glamour and luxury pervade this 2 bedroom, 1 bathroom executive apartment with the dimensions and first floor vista that engender the feelings of living in a house. The apartment includes a lock-up garage with an extra lockable storage unit attached. Thickened glass, and self-contained internal reverse-cycle fully ducted packaged air-conditioning, create whisper quiet living inside and maximal use of balcony space.

The outlook through floor to ceiling curtains of stylish sliding glass is one of a green leafy park and wide open sky. Both the master bedroom and the spacious lounge and dining room access the roomy balcony that's beautiful for relaxing in privacy. Storage recesses are strategically located in each room incorporating built-ins, a pantry, hall